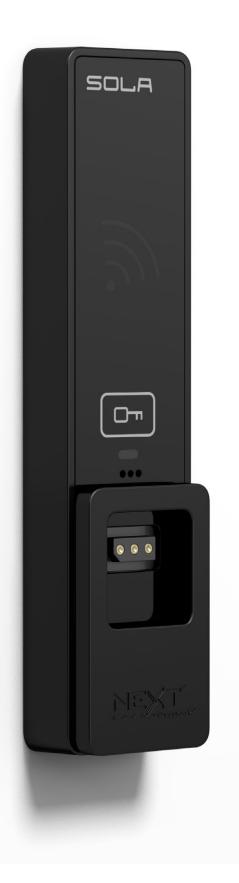

Digilock Sola 3 - Touch RFID

Digilock Sola 3 - Touch RFID Side View / Front View