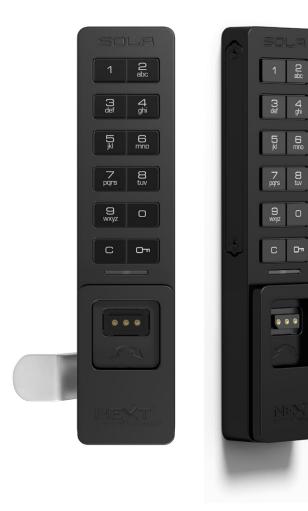

m

Manage with electronic keys or code

Dual functionality - shared or assigned use

Management override and power bypass

All metal housing

Brushed nickel or black finish

Vertical orientation - knob on the bottom

Designed for new or retrofit installations

Multiple options for cam type and cylinder length

90° or 180° knob rotation (clockwise or counterclockwise)

Adapts to multiple door thickness

Visual and audible indicators

IP55 rated

Powered by 2 premium lithium CR2450 batteries

Battery Life: 180,000 cycles with average use

Up to 2 year warranty

#### **Key Management**

Patented electronic keys offer external power, audit, and override capabilities for a credible management system that significantly enhances productivity and reduces cost.



Digilock Sola 3 - Key Management



Digilock Sola 3 - Keypad



Digilock Sola 3 - Keypad Side View / Front View

## **Accessories**

### Digilock Sola 3

#### **FEATURES**

Touch RFID operation

RFID standards - iClass and Mifare (13.56 MHz)

ISO 14443A / ISO 14443B / ISO 15693

Cam locking mechanism

Manage with electronic keys

Dual functionality - shared or assigned use

Management override and power bypass

All metal housing

Brushed nickel or black finish

Vertical orientation – knob on the bottom

Surface mount

Designed for new or retrofit installations

Multiple options for cam type and cylinder length

90° or 180° knob rotation (clockwise or counterclockwise)

Adapts to multiple door thickness

Visual and audible indicators

IP55 rated

Powered by 4 AA batteries

Battery Life: 115,000 cycles with average use

Up t