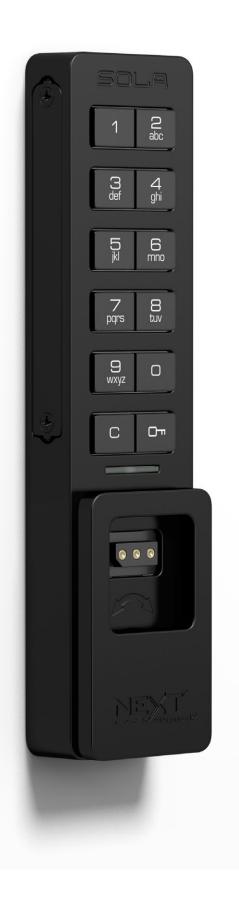

# Accessories

# Digilock Sola 3





Sola electronic lock solutions combine forward-thinking design with efficient, intuitive lock management.

Sola locks operate with an alphanumeric keypad interface. Key managed locks also contain a key slot to operate locks with an ADA compliant User Key.

## **Accessories**

### Digilock Sola 3

#### **FEATURES**

Keypad operation

Cam locking mechanism

Manage with electronic keys or code

Dual functionality - shared or assigned use

Management override and power bypass

All metal housing

Brushed nickel or black finish

Vertical orientation - knob on the bottom

Designed for new or retrofit installations

Multiple options for cam type and cylinder length

90° or 180° knob rotation (clockwise or counterclockwise)

Adapts to multiple door thickness

Visual and audible indicators

IP55