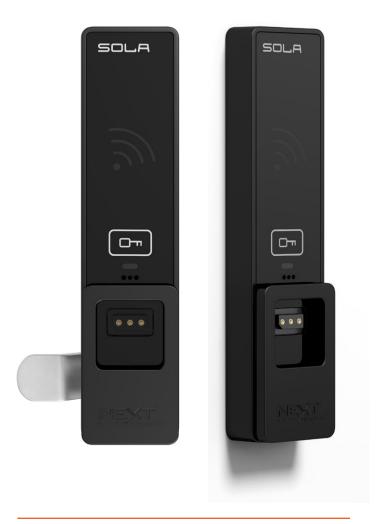

Digilock Sola 3 - Touch RFID

Digilock Sola 3 - Touch RFID Side View / Front View