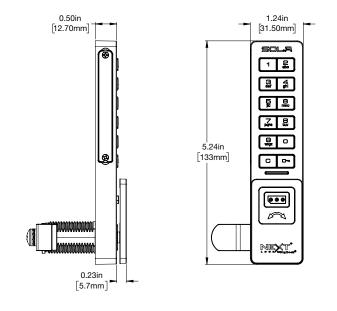

ys or code

Dual functionality - shared or assigned use

Management override and power bypass

All metal housing

Brushed nickel or black finish

Vertical orientation - knob on the bottom

Designed for new or retrofit installations

Multiple options for cam type and cylinder length

90° or 180° knob rotation (clockwise or counterclockwise)

Adapts to multiple door thickness

Visual and audible indicators

IP55 rated

Powered by 2 premium lithium CR2450 batteries

Battery Life: 180,000 cycles with average use

Up to 2 year warranty

#### **Key Management**

Patented electronic keys offer external power, audit, and override capabilities for a credible management system that significantly enhances productivity and reduces cost.



Digilock Sola 3 - Key Management



Digilock Sola 3 - Keypad



Digilock Sola 3 - Keypad Side View / Front View

## **Accessories**

### Digilock Sola 3

#### **FEATURES**

Touch RFID operation

RFID standards - iClass and Mifare (13.56 MHz)

ISO 14443A / ISO 14443B / ISO 15693

Cam locking mechanism

Manage with electronic keys

Dual functionality - shared or assigned use

Management override and power bypass

All metal housing

Brushed nickel or black finish

Vertical orientation – knob on the bottom

Surface mount

Designed for new or retrofit installations

Multiple options for cam type and cylinder length

90° or 180° knob rotation (clockwise or counterclockwise)

Adapts to multiple door thickness

Visual and audible indicators

IP55 rated

Powered by 4 AA batteries

Battery Life: 115,000 cycles with average use

Up to 2 year warranty

#### Key