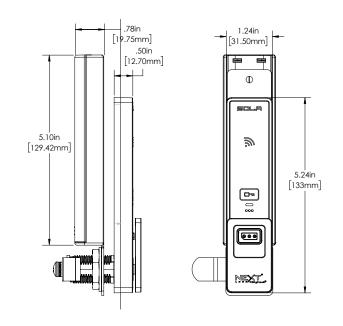

Digilock Sola 3 - Touch RFID

Digilock Sola 3 - Touch RFID Side View / Front View