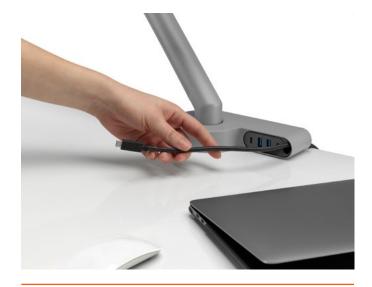

Compatible with all docking stations with USB-A and C ports, Ondo sets you free to choose your own docking station from your preferred IT supplier. Using the latest in charging and connectivity technology, its two USB-A ports and two USB-C ports ensure your access to power and data is both instantaneous and future proof.

Compatible with Flo, Lima and Ollin monitor arms

Ondo connectivity module offers laptop docking

station compatibility

Connect up to 2 x USB-A and 2 x USB-C devices at the same time

Tool free installation and effortlessly retrofittable