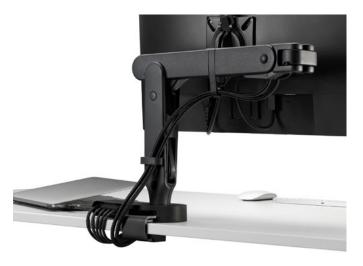

## **FEATURES**

Ondo seamlessly integrates into your CBS monitor arm to offer fast, clutter free connections between your laptop and the other technology on your desk.

Used in conjunction with an underdesk docking station, it neatly manages all power, data, monitor, mouse and keyboard connections. Unsightly cables are kept under the desk out of sight, organised into the compact and tidy Ondo on your desktop. No more hunting around in cluttered cable trays, Ondo gives you neat and easy ccess to data and power right from your CBS monitor arm.