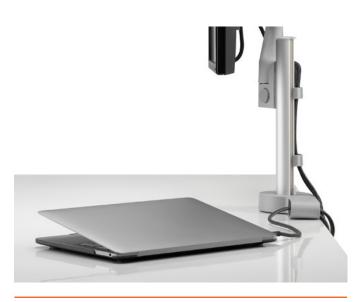

## **FEATURES**

Ondo seamlessly integrates into your CBS monitor arm to offer fast, clutter free connections between your laptop and the other technology on your desk.

Used in conjunction with an underdesk docking station, it neatly manages all power, data, monitor, mouse and keyboard connections. Unsightly cables are kept under the desk out of sight, organised into the compact and tidy Ondo on your desktop. No more hunting around in cluttered cable trays, Ondo gives you neat and easy ccess to data and power right from your CBS monitor arm.

Compatible with all docking stations with USB-A and C ports, Ondo sets you free to choose your own docking station from your preferred IT supplier. Using the latest in charging and connectivity technology, its two USB-A ports and two USB-C ports ensure your access to power and data is both instantaneous and future proof.