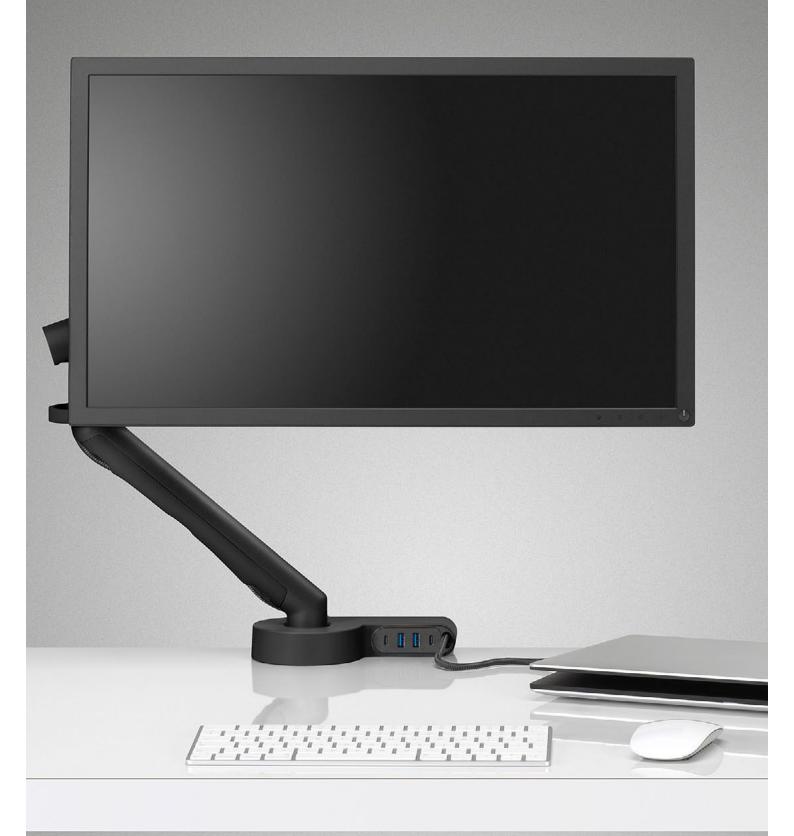

## Accessories

**Ondo Docking Station** 

**Ondo - Effortless connectivity with USB-C** 

Ondo - Simple to retrofit

Ondo - Keeps desk free from cable cluster

## **FEATURES**

Ondo seamlessly integrates into your CBS monitor arm to offer fast, clutter free connections between your laptop and the other technology on your desk.

Used in conjunction with an underdesk docking station, it neatly manages all power, data, monitor, mouse and keyboard connections. Unsightly cables are kept under the desk out of sight, organised into the compact and tidy Ondo on your desktop. No more hunting around in cluttered cable trays, Ondo gives you neat and easy ccess to data and power right from your CBS monitor arm.

Compatible with all docking stations with USB-A and C ports, Ondo sets you free to choose your own docking station from your preferred IT supplier. Using the latest in charging and connectivity technology, its two USB-A ports and two USB-C ports ensure your access to power and data is both instantaneous and future proof.

Compatible with Flo, Lima and Ollin monitor arms

Ondo connectivity module offers laptop docking

station compatibility

Connect up to 2 x USB-A and 2 x USB-C devices at the same time

Tool free installation and effortlessly retrofittable