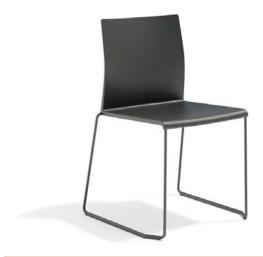

## **Finshes**

Polypropylene Seat - White, Black, Brick, Pearl Grey, Pale Blue, Mineral Grey

Sled frame - Powdercoated Black or matching frame + seat colour also available.

## Features

Stacks 30 high on trolley Stacks 8 high on floor 135kg user weight rating

Artesia Black Seat on Black Sled

ArtesiaTrolley

**Artesia Black Seat on Black Sled** 

Artesia with Optional Wide or Narrow Seatpad