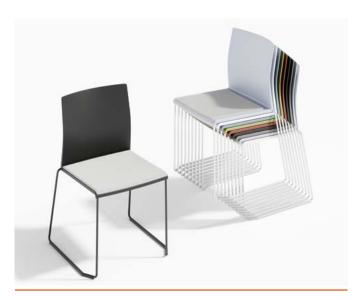

# **FEATURES**

Artesia is versatile, functional and best in class for ease of assembly and unbeatable stackability. Its design is created for use in conference rooms, waiting areas, meetings or public spaces.

## Features

Stacks 30 high on trolley Stacks 8 high on floor 135kg user weight rating

Artesia Black Seat on Black Sled

ArtesiaTrolley

**Artesia Black Seat on Black Sled** 

Artesia with Optional Wide or Narrow Seatpad