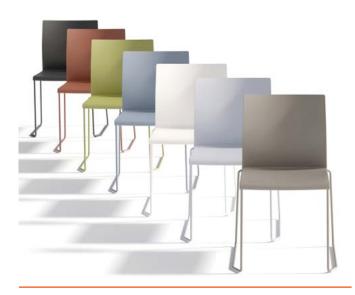

## **Finshes**

Polypropylene Seat - White, Black, Brick, Pearl Grey, Pale Blue, Mineral Grey

Sled frame - Powdercoated Black or matching frame + seat colour also available.

Artesia Colour Range - Matching Seat and Sled Colours