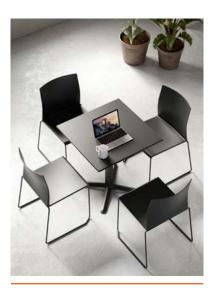

# **FEATURES**

Artesia is versatile, functional and best in class for ease of assembly and unbeatable stackability. Its design is created for use in conference rooms, waiting areas, meetings or public spaces.

## Features

Stacks 30 high on trolley Stacks 8 high on floor 135kg user weight rating

Artesia Black Seat on Black Sled

ArtesiaTrolley

**Artesia Black Seat on Black Sled** 

Artesia with Optional Wide or Narrow Seatpad