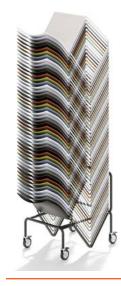

## **Options**

Optional arms (in black, other colours on indent

Upholstered seat pad - wide or narrow size to avoid damage to the fabric when stacking

Fully upholstered seat and back

Stacking Trolley

## Features

Stacks 30 high on trolley Stacks 8 high on floor 135kg user weight rating

Artesia Black Seat on Black Sled

ArtesiaTrolley

**Artesia Black Seat on Black Sled** 

Artesia with Optional Wide or Narrow Seatpad