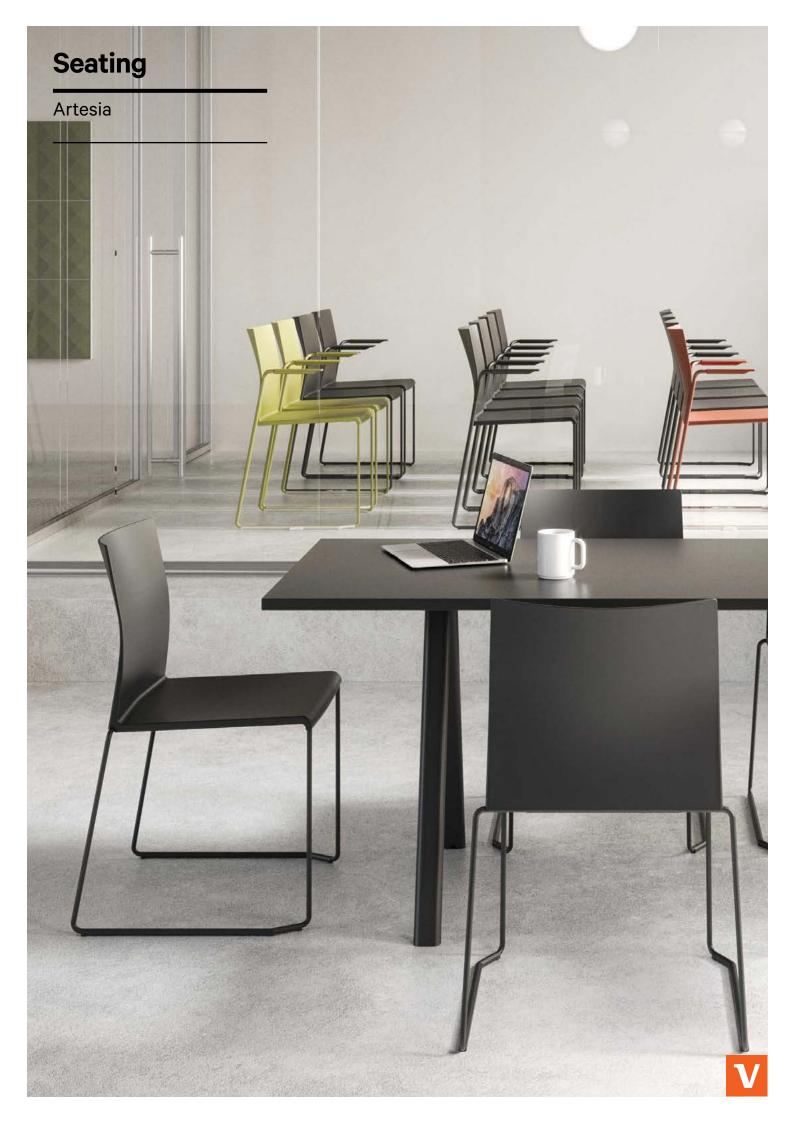

# **FEATURES**

Artesia is versatile, functional and best in class for ease of assembly and unbeatable stackability. Its design is created for use in conference rooms, waiting areas, meetings or public spaces.

## Features

Stacks 30 high on trolley Stacks 8 high on floor 135kg user weight rating

Artesia Black Seat on Black Sled

ArtesiaTrolley

**Artesia Black Seat on Black Sled** 

Artesia with Optional Wide or Narrow Seatpad