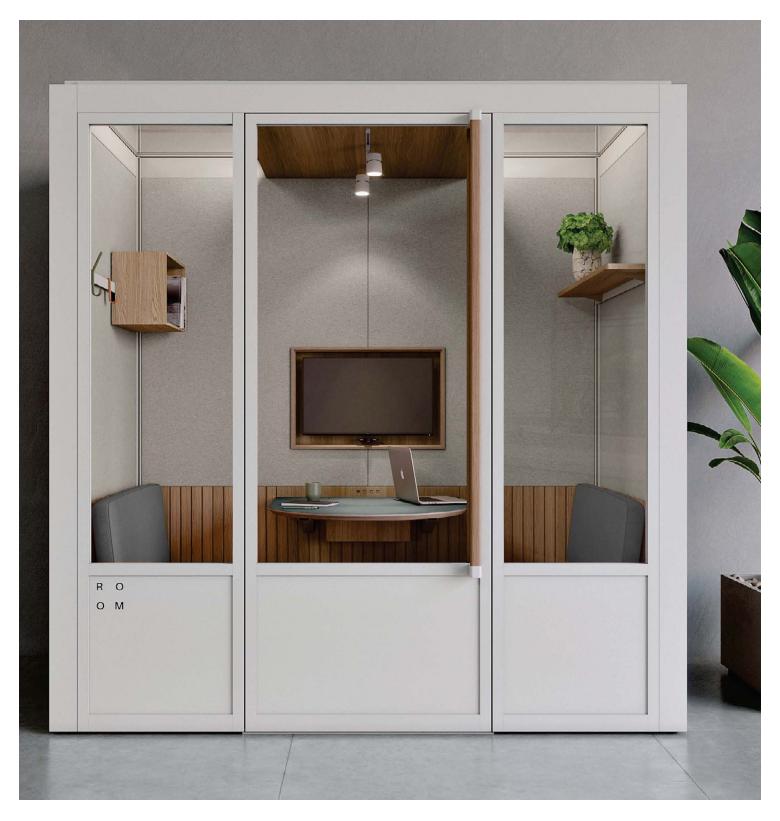

## Pro version

Monitor + Camera Frame

The Jabra PanaCast 180-degree camera shows everyone in the room, not just the person in front of the screen, for seamless collaboration.

## **Monitor + Camera Frame**

Wooden frame houses built-in monitor and camera for seamless video conferencing.