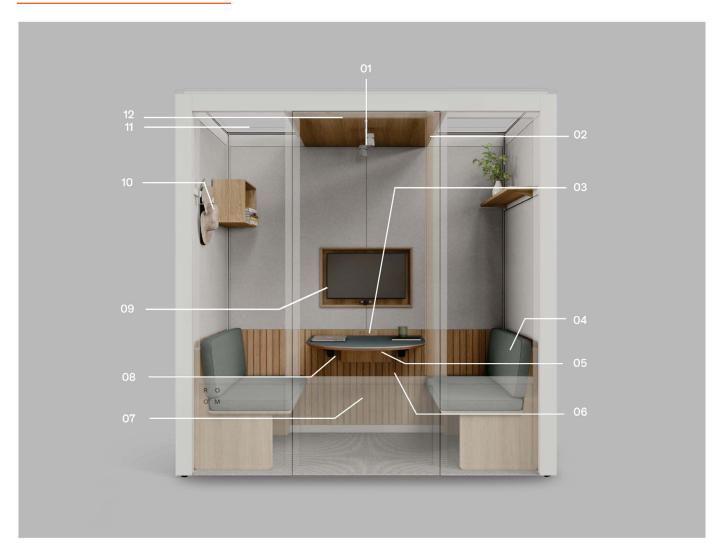

## Pro features

Overhead spotlights help your brightest ideas come to light.

Built-in lighting creates the perfect atmosphere for focus, collaboration, and more.

Control panel features lighting presets for relaxation, presentation, or meeting.

A set of two benches provide comfortable seating for everyone.

### **Power Box**

Built-in power box holds cables in place and ensures your devices stay charged.

## Sensor

Occupancy sensor helps you stay energy efficient all day long.

## Ventilation

Silent fans in the roof and air inlets behind the sofas keep the air inside fresh at all times.

### D - - I -

A workstation large enough to fit four laptops means plenty of room to be creative.

## **Monitor + Camera Frame**

Wooden frame houses built-in monitor and camera for seamless video conferencing.

## **Accessories Rail**

Custom rail makes room for accessories like hooks and shelves, for a clutter-free work session.

## Skylights

More natural light means more room to free your mind and think big.

## **Central Roof Panel**

An electrified wooden panel houses the fans and lighting.