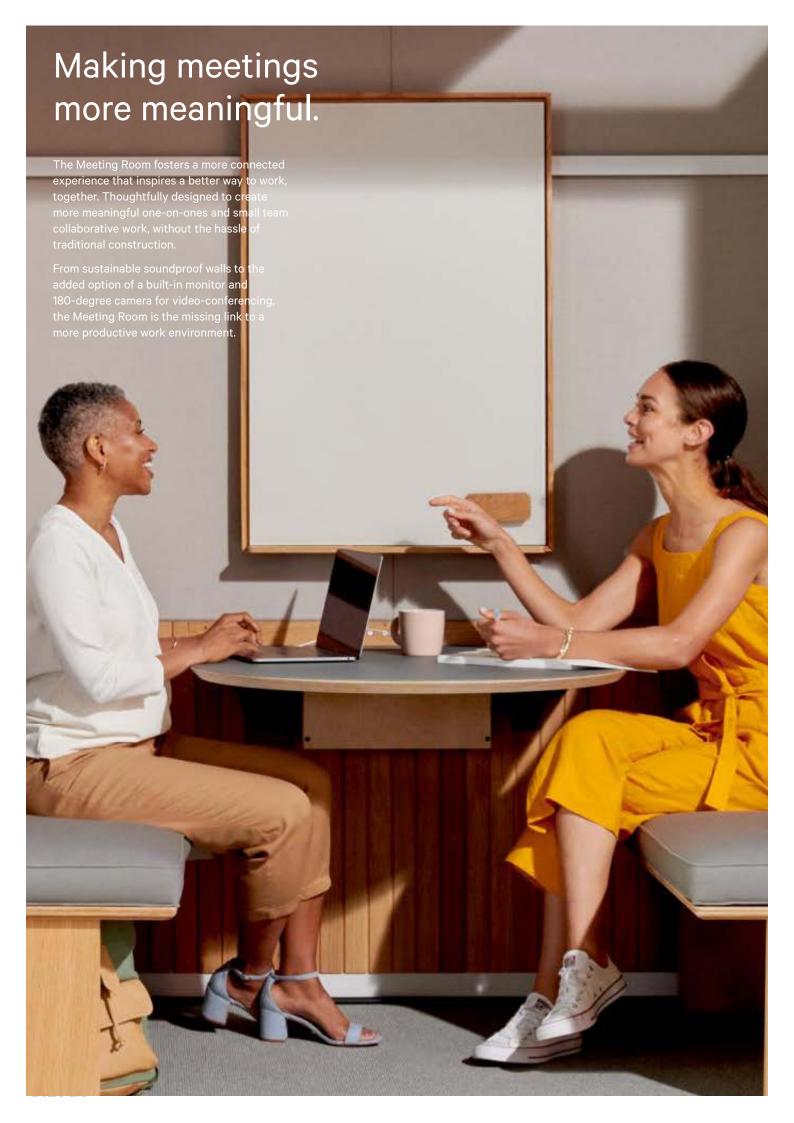

### **FEATURES**

The Room Meeting Booth creates a space for group meetings, virtual meetings and collaborative work.

#### Standard version

Whiteboard

## **Booking System Compatible**

Seamlessly integrate any booking system to view and manage meeting room usage.

Available in Closed Booth: Personal office solution with a desk and chair, dividing the front with a larger door to one side and a larger single window. Or, in Open Booth: For the less private meetings the Meeting Booth as an open booth without the front glass and door.