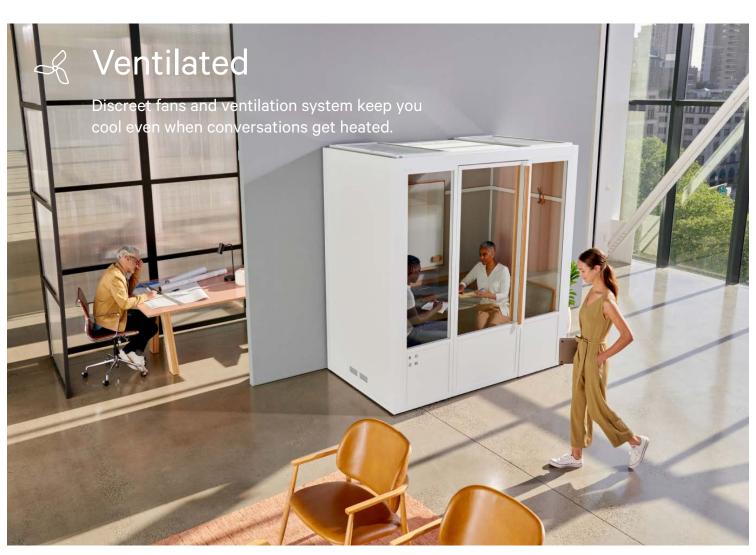

### Ventilation

Discreet airflow inlet constantly pulls in fresh air in 4x Ultra-quiet ceiling fans push warm air out

Motion sensor activates light and fans for energy efficiency

Adjustable leveling glide feet

## **Ventilation**

Silent fans in the roof and air inlets behind the sofas keep the air inside fresh at all times.

A workstation large enough to fit four laptops means plenty of room to be creative.

## Ventilation

Silent fans in the roof and air inlets behind the sofas keep the air inside fresh at all times.