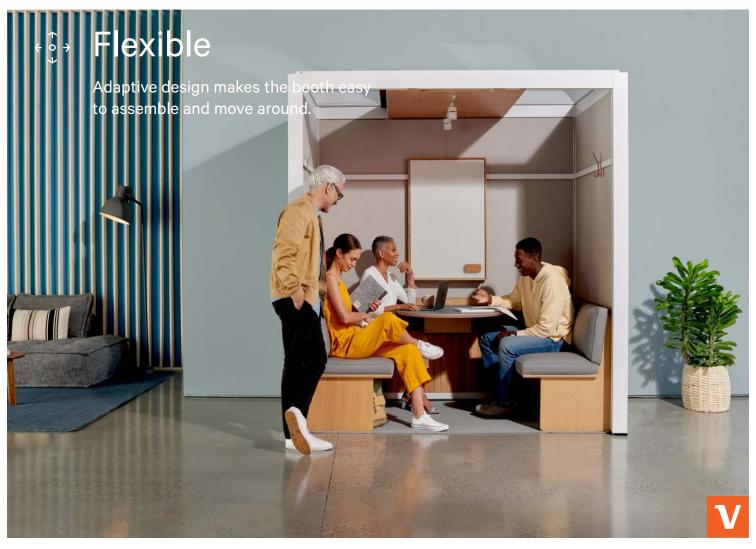

### **FEATURES**

The Room Meeting Booth creates a space for group meetings, virtual meetings and collaborative work.

### Capacity

4 People