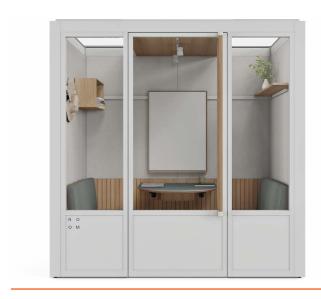

## Pro features

Overhead spotlights help your brightest ideas come to light.

Built-in lighting creates the perfect atmosphere for focus, collaboration, and more.

Control panel features lighting presets for relaxation, presentation, or meeting.

A set of two benches provide comfortable seating for everyone.

### **Power Box**

Built-in power box holds cables in place and ensures your devices stay charged.

## Sensor

Occupancy sensor helps you stay energy efficient all day long.

## Ventilation

Silent fans in the roof and air inlets behind the sofas keep the air inside fresh at all times.

### D - - I -

A workstation large enough to fit four laptops means plenty of room to be creative.

## **Monitor + Camera Frame**

Wooden frame houses built-in monitor and camera for seamless video conferencing.

## **Accessories Rail**

Custom rail makes room for accessories like hooks and shelves, for a clutter-free work session.

## Skylights

More natural light means more room to free your mind and think big.

## **Central Roof Panel**

An electrified wooden panel houses the fans and lighting.