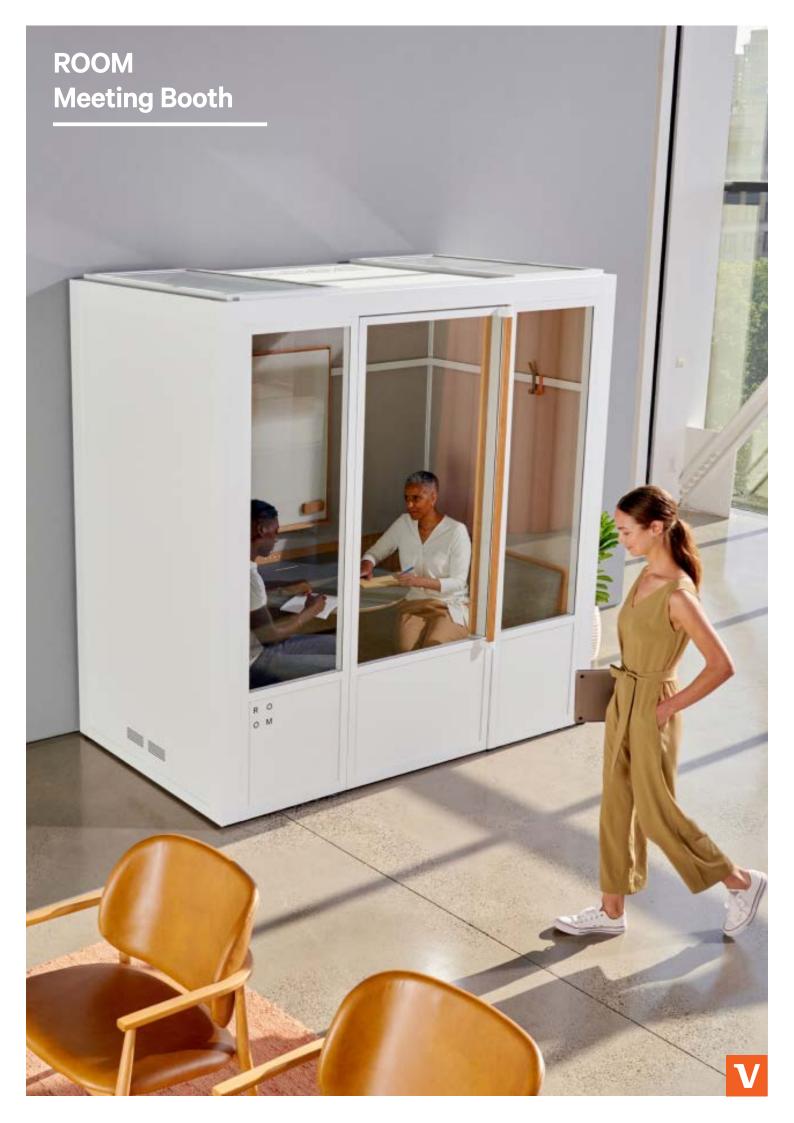

# ROOM Meeting Booth

### **FEATURES**

The Room Meeting Booth creates a space for group meetings, virtual meetings and collaborative work.

### **Dimensions**

Overall: 2300W x 1200D x 2340H Interior: 2150W x 1050D x 2220H

#### **Options**

White: White Door and Frame, Light Gray Interior, White Exterior

Black: Black Door and Frame, Dark Gray Interior, Black Exterior

Light Gray Sofas for both White and Black option

### Capacity

4 People