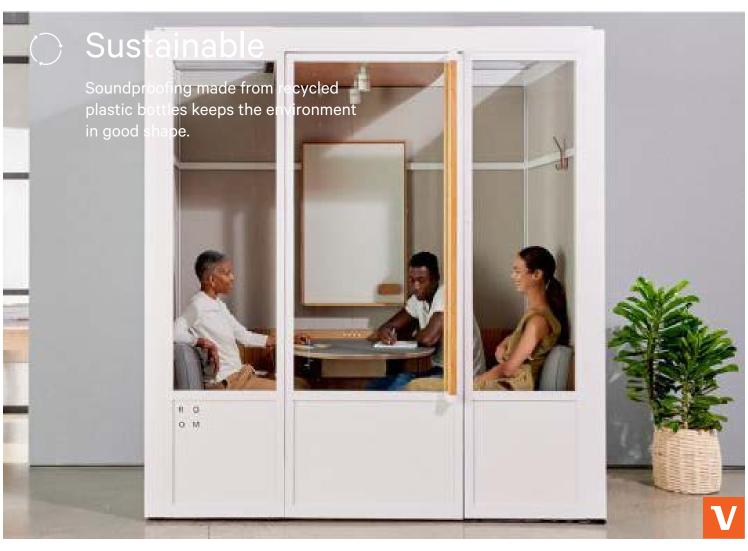

#### **Options**

White: White Door and Frame, Light Gray Interior, White Exterior

Black: Black Door and Frame, Dark Gray Interior, Black Exterior

Light Gray Sofas for both White and Black option

## **Booking System Compatible**

Seamlessly integrate any booking system to view and manage meeting room usage.

Available in Closed Booth: Personal office solution with a desk and chair, dividing the front with a larger door to one side and a larger single window. Or, in Open Booth: For the less private meetings the Meeting Booth as an open booth without the front glass and door.