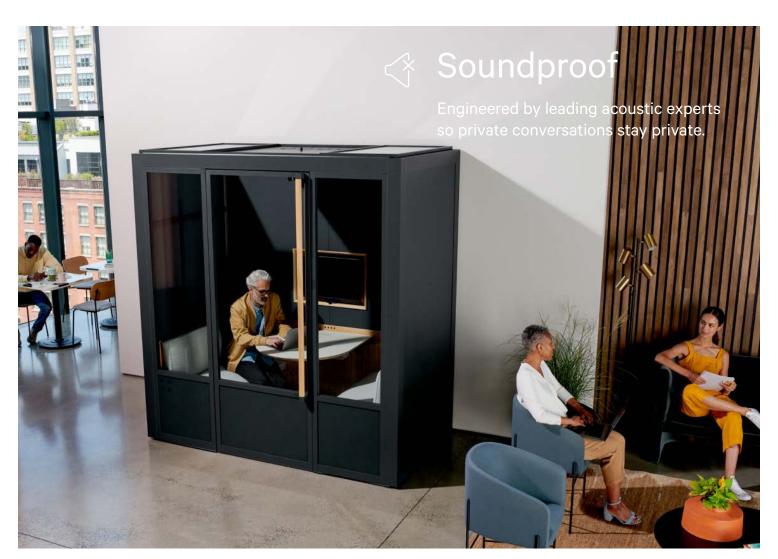

## **Booking System Compatible**

Seamlessly integrate any booking system to view and manage meeting room usage.

Available in Closed Booth: Personal office solution with a desk and chair, dividing the front with a larger door to one side and a larger single window. Or, in Open Booth: For the less private meetings the Meeting Booth as an open booth without the front glass and door.