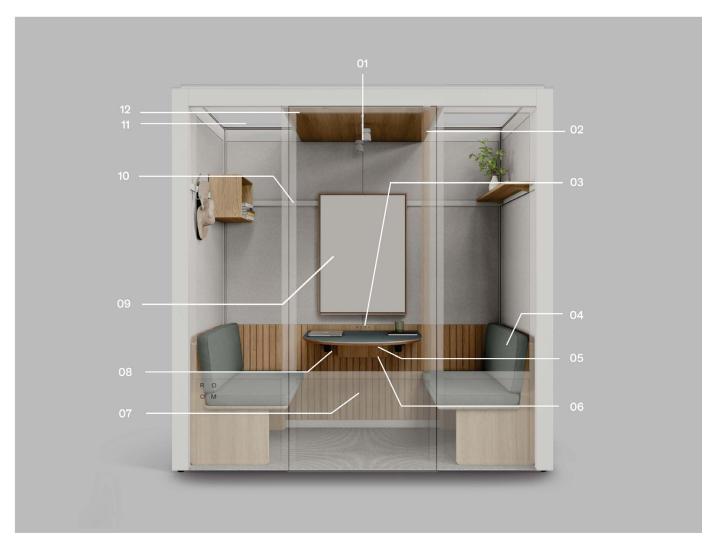

## Standard features

Overhead spotlights help your brightest ideas come to light.

Built-in lighting creates the perfect atmosphere for focus, collaboration, and more.

Control panel features lighting presets for relaxation, presentation, or meeting.

A set of two benches provide comfortable seating for everyone.

Built-in power box holds cables in place and ensures your devices stay charged.

Occupancy sensor helps you stay energy efficient all day long.

## **Ventilation**

Silent fans in the roof and air inlets behind the sofas keep the air inside fresh at all times.

A workstation large enough to fit four laptops means plenty of room to be creative.

# Whiteboard

A fully equipped whiteboard moves over the rail for easy access.

# 10 Accessories Rail

Custom rail makes room for accessories like hooks and shelves, for a clutter-free work session.

# Skylights

More natural light means more room to free your mind and think big.

# 12 Central Roof Panel

An electrified wooden panel houses the fans and lighting.