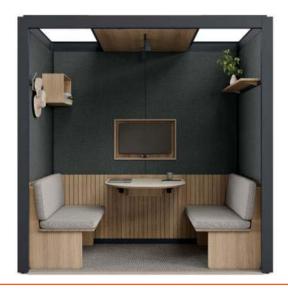

## Standard features

Overhead spotlights help your brightest ideas come to light.

Built-in lighting creates the perfect atmosphere for focus, collaboration, and more.

Control panel features lighting presets for relaxation, presentation, or meeting.

A set of two benches provide comfortable seating for everyone.

Built-in power box holds cables in place and ensures your devices stay charged.

Occupancy sensor helps you stay energy efficient all day long.

## **Ventilation**

Silent fans in the roof and air inlets behind the sofas keep the air inside fresh at all times.

A workstation large enough to fit four laptops means plenty of room to be creative.

# Whiteboard

A fully equipped whiteboard moves over the rail for easy access.

# 10 Accessories Rail

Custom rail makes room for accessories like hooks and shelves, for a clutter-free work session.

# Skylights

More natural light means more room to free your mind and think big.

# 12 Central Roof Panel

An electrified wooden panel houses the fans and lighting.