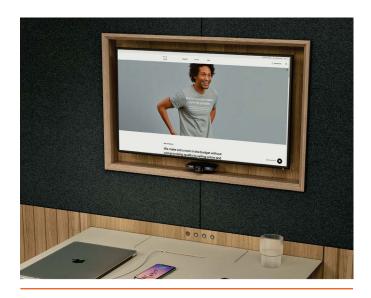

## Pro version

Monitor + Camera Frame

The Jabra PanaCast 180-degree camera shows everyone in the room, not just the person in front of the screen, for seamless collaboration.

## **Monitor + Camera Frame**

Wooden frame houses built-in monitor and camera for seamless video conferencing.