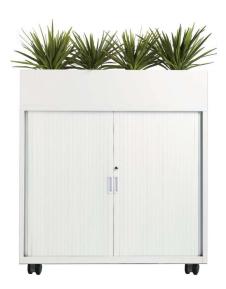

White satin as standard powdercoat finish - range of colours available on application

Optional planter box - 900/1200W x 460D x x230H

Optional sliding doors for 670-1980H

10 year warranty

4-6 week lead time

Tambour - 670H

Tambour - 1200H

On castors with planter box