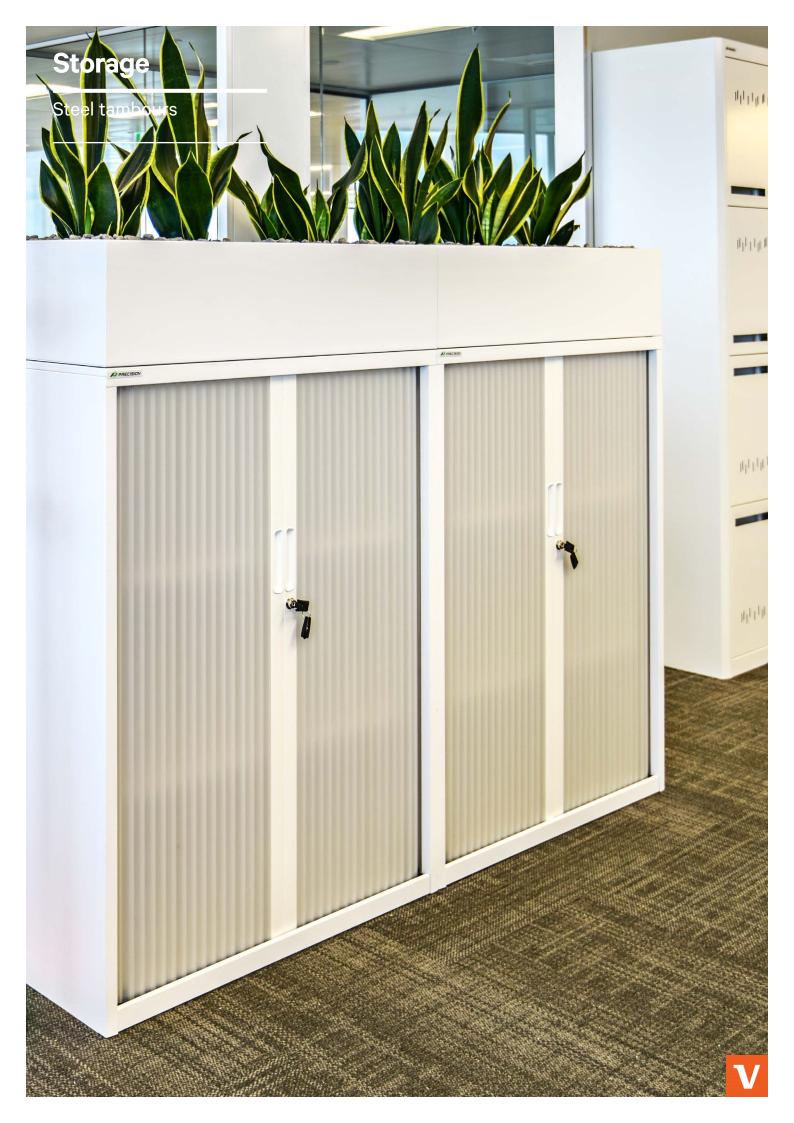

## Storage

Steel tambours

## FEATURES

The steel tambour range makes an unassailable argument for flexible and efficient storage

Fully retractable, tambour doors provide a secure tidy appearance when closed

Tambours avilable in the following sizes: 900/1200W x 460D x 670H - 1 x adjustable shelf 900/1200W x 460D x 1000H - 2 x adjustable shelves 900/1200W x 460D x 1200H - 2 x adjustable shelves 900/1200W x 460D x 1980H - 5 x adjustable shelves

Fitted with ABS translucent door slats as standard

Signature handle design

Doors have a dual cam locking mechanism

Adjustable feet within the base allows for levelling

Cabinets can be placed on castors for mobile requirements

White satin as standard powdercoat finish - range of colours available on application

Optional planter box - 900/1200W x 460D x x230H

Optional sliding doors for 670-1980H

10 year warranty

4-6 week lead time