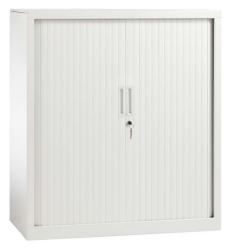

## FEATURES

The steel tambour range makes an unassailable argument for flexible and efficient storage

Fully retractable, tambour doors provide a secure tidy appearance when closed

Tambours avilable in the following sizes: 900/1200W x 460D x 670H - 1 x adjustable shelf 900/1200W x 460D x 1000H - 2 x adjustable shelves 900/1200W x 460D x 1200H - 2 x adjustable shelves 900/1200W x 460D x 1980H - 5 x adjustable shelves

Fitted with ABS translucent door slats as standard

Signature handle design

Doors have a dual cam locking mechanism

Adjustable feet within the base allows for levelling

Cabinets can be placed on castors for mobile requirements

Tambour - 670H

Tambour - 1200H

On castors with planter box