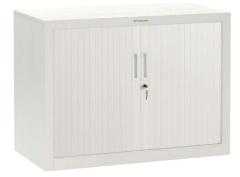

## FEATURES

The steel tambour range makes an unassailable argument for flexible and efficient storage

Fully retractable, tambour doors provide a secure tidy appearance when closed

Tambours avilable in the following sizes: 900/1200W x 460D x 670H - 1 x adjustable shelf 900/1200W x 460D x 1000H - 2 x adjustable shelves 900/1200W x 460D x 1200H - 2 x adjustable shelves 900/1200W x 460D x 1980H - 5 x adjustable shelves

Fitted with ABS translucent door slats as standard

Signature handle design

Doors have a dual cam locking mechanism

Adjustable feet within the base allows for levelling

Cabinets can be placed on castors for mobile requirements

Tambour - 670H

Tambour - 1200H

On castors with planter box