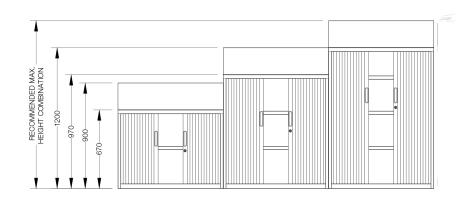

#### **Technical specifications**

Planter size and number of pots

The recommended maximum height combination should not exceed 1430mm. The maximum height is achieved by using a 1200mm high cabinet with a standard 230mm planter box.