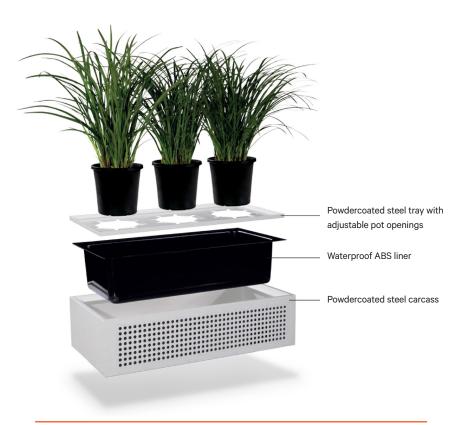

Available with both plain and perforated fronts

Perforated planters come complete with sound absorbing acoustic panels as standard.

3 nested components: a powdercoated steel tray with adjustable pot openings, waterproof ABS liner and powdercoated steel carcass.

Pre-fitted clear rubber feet are secured to the underside of the planter box. Feet assist in holding the planter in position whilst on the cabinet and prevent any scuffing of the cabinet top

Unique top tray with folding tabs to assist in retaining fill. Can also be inverted for use without any fill

GECA certified

10 year Warranty

Planter Box

**Planter Box Components** 

vidak.co.nz VIDAK