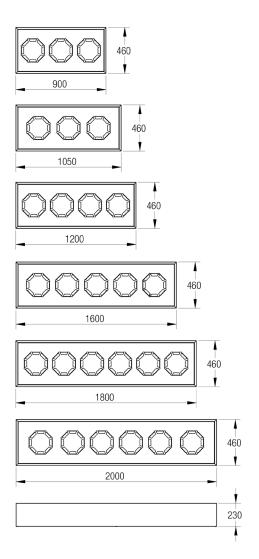

## **Planter Boxes**

| Accessory Type | Height | Width  | Depth | Number of<br>200mm Pots | Colour | S/MTO |
|----------------|--------|--------|-------|-------------------------|--------|-------|
| Plain          | 230mm  | 900mm  | 460mm | 3 x 200mm               | WS     | S     |
| Plain          | 230mm  | 1050mm | 460mm | 3 x 200mm               | WS     | MTO   |
| Plain          | 230mm  | 1200mm | 460mm | 4 x 200mm               | WS     | S     |
| Plain          | 230mm  | 1600mm | 460mm | 5 x 200mm               | WS     | МТО   |
| Plain          | 230mm  | 1800mm | 460mm | 6 x 200mm               | WS     | МТО   |
| Plain          | 230mm  | 2000mm | 460mm | 6 x 200mm               | WS     | МТО   |
| Perforated     | 230mm  | 900mm  | 460mm | 3 x 200mm               | WS     | МТО   |
| Perforated     | 230mm  | 1050mm | 460mm | 3 x 200mm               | WS     | МТО   |
| Perforated     | 230mm  | 1200mm | 460mm | 4 x 200mm               | WS     | МТО   |
| Perforated     | 230mm  | 1600mm | 460mm | 5 x 200mm               | WS     | MTO   |
| Perforated     | 230mm  | 1800mm | 460mm | 6 x 200mm               | WS     | МТО   |
| Perforated     | 230mm  | 2000mm | 460mm | 6 x 200mm               | WS     | MTO   |

Key: - WS: White Satin, S: Stocked, MTO: Made To Order.

#### **Technical specifications**

Planter size and number of pots

The recommended maximum height combination should not exceed 1430mm. The maximum height is achieved by using a 1200mm high cabinet with a standard 230mm planter box.