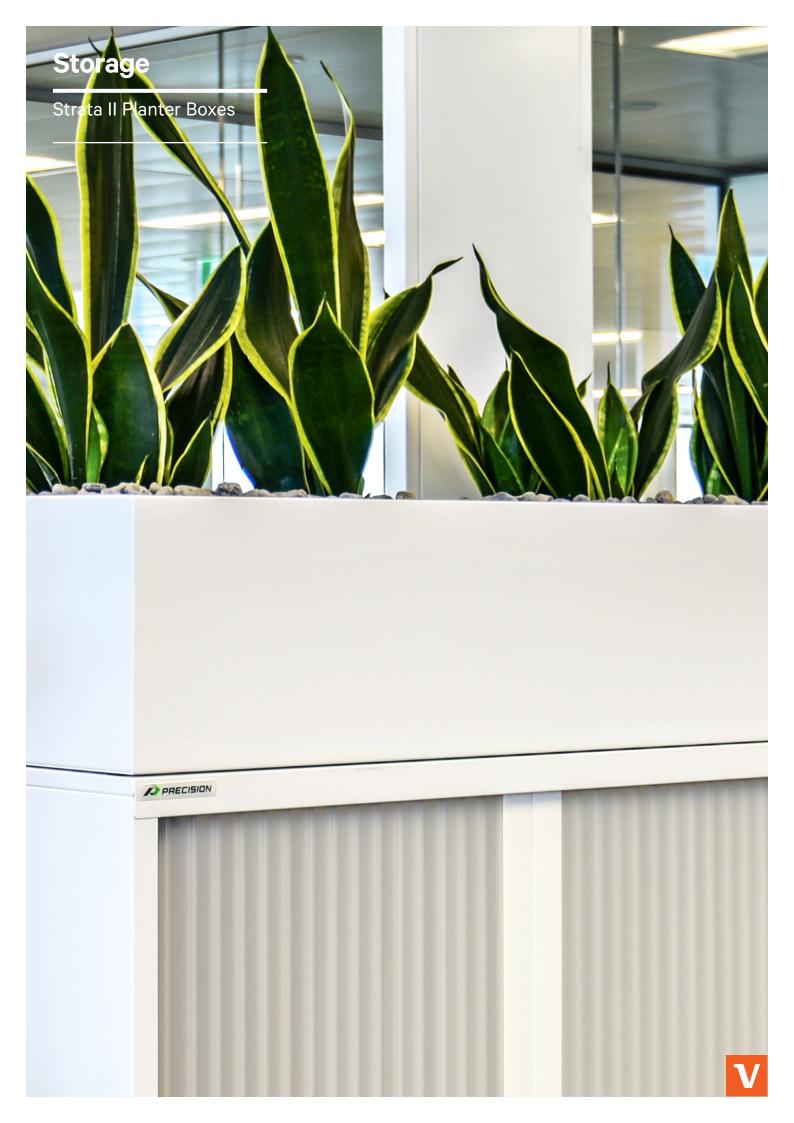

## **Storage**

## Strata II Planter Boxes

### **FEATURES**

A range of premium planter boxes

Povided as a complete assembled unit with moulded ABS liners that provide both strong support and moisture protection

Designed to accept 200mm pots as standard, with a maximum aperture of 230mm.

Available with both plain and perforated fronts

Perforated planters come complete with sound absorbing acoustic panels as standard.

3 nested components: a powdercoated steel tray with adjustable pot openings, waterproof ABS liner and powdercoated steel carcass.

Pre-fitted clear rubber feet are secured to the underside of the planter box. Feet assist in holding the planter in position whilst on the cabinet and prevent any scuffing of the cabinet top

Unique top tray with folding tabs to assist in retaining fill. Can also be inverted for use without any fill