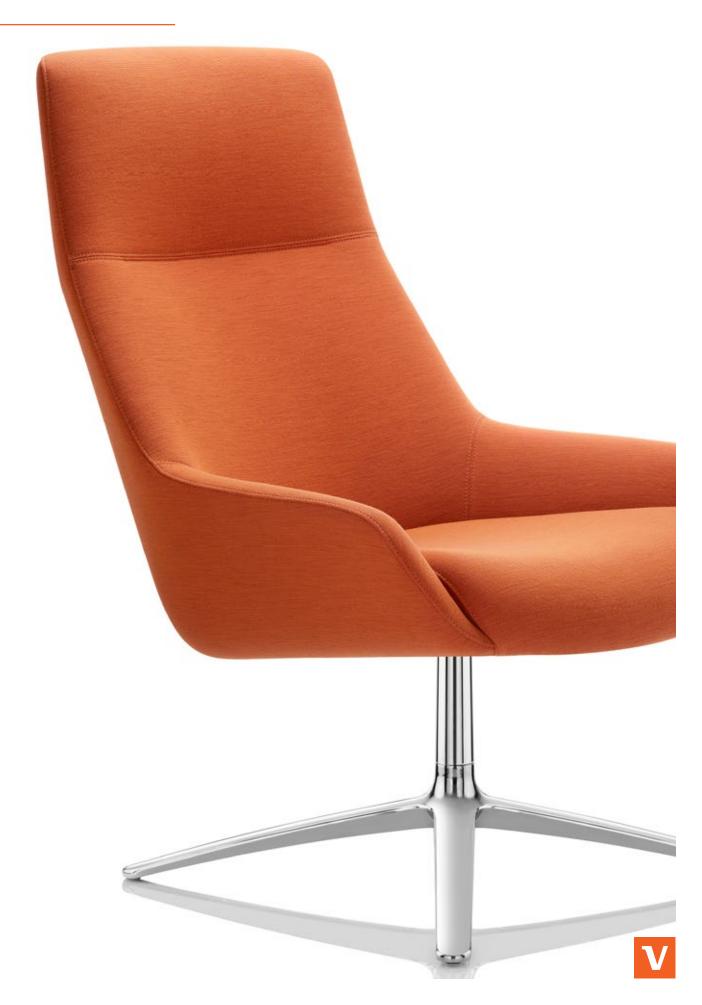

### FEATURES

An exciting fusion of elegant design, premium upholstery and attention to detail, Marnie is a lounge chair that embodies luxury and style

#### Dimensions:

4 Star High Back: 710W x 790D x 1070H 4 Star Low Back: 710W x 790D x 810H Seat Height: 430H

#### Options:

High Back or Low Back (indent) options

Fully upholstered in any fabric or leather with two-tone upholstery available

4 star swivel base. (4 Leg, Sled and 4 Leg Timber options on indent)

Base frames available in Polished Aluminium and 8 Painted colours