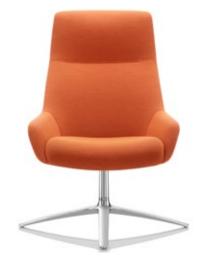

# Marnie

An exciting fusion of elegant design, premium upholstery and attention to detail, Marnie is a lounge chair collection which embodies luxury and style.

### FEATURES

An exciting fusion of elegant design, premium upholstery and attention to detail, Marnie is a lounge chair that embodies luxury and style

#### Dimensions:

4 Star High Back: 710W x 790D x 1070H 4 Star Low Back: 710W x 790D x 810H Seat Height: 430H

#### Options:

High Back or Low Back (indent) options

Fully upholstered in any fabric or leather with two-tone upholstery available

4 star swivel base. (4 Leg, Sled and 4 Leg Timber options on indent)

Base frames available in Polished Aluminium and 8 Painted colours

Matching 4 Star Foot Stool

CMHR moulded seat and back foam

5 year warranty (excluding fabric)

3 week lead time (stock) 14-18 week lead time (indent)

Marnie - 4 Leg Stained Timber Low Back

Marnie - Sled High Back