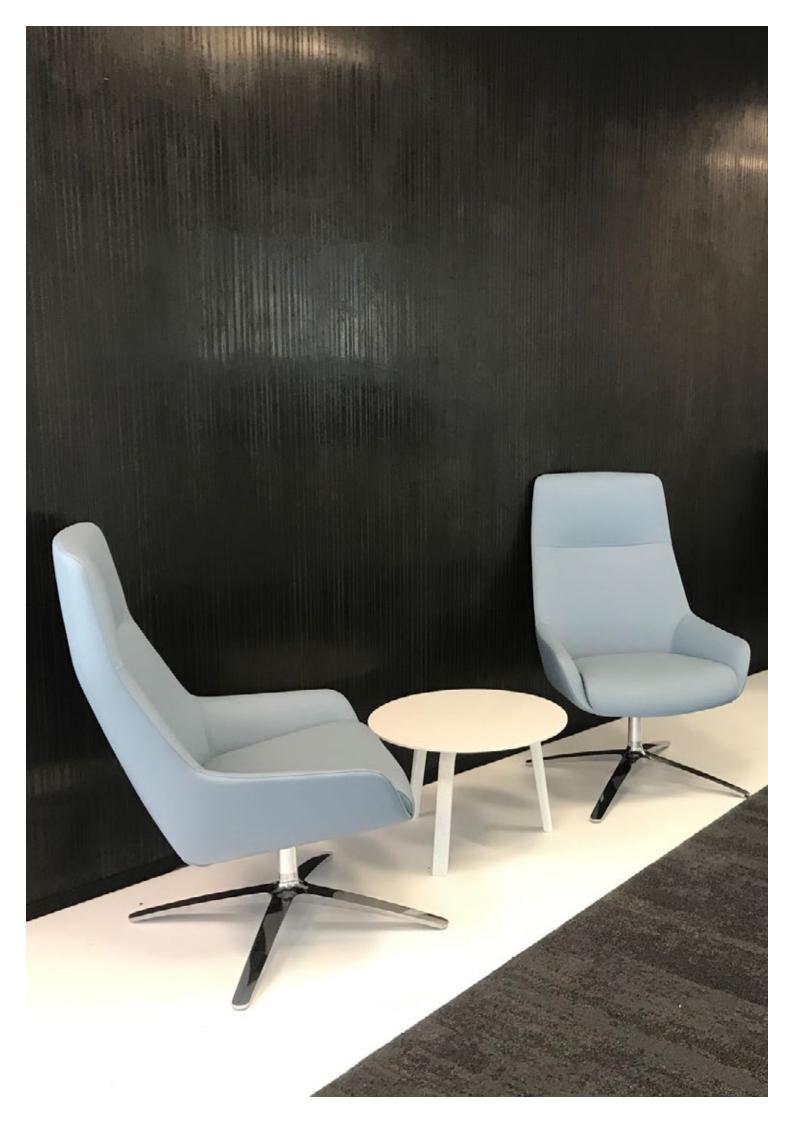

### FEATURES

An exciting fusion of elegant design, premium upholstery and attention to detail, Marnie is a lounge chair that embodies luxury and style

#### Options:

High Back or Low Back (indent) options

Fully upholstered in any fabric or leather with two-tone upholstery available

4 star swivel base. (4 Leg, Sled and 4 Leg Timber options on indent)

Base frames available in Polished Aluminium and 8 Painted colours