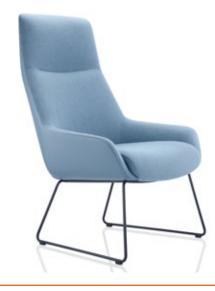

Matching 4 Star Foot Stool

CMHR moulded seat and back foam

5 year warranty (excluding fabric)

3 week lead time (stock) 14-18 week lead time (indent)

Marnie - 4 Leg Stained Timber Low Back

Marnie - Sled High Back