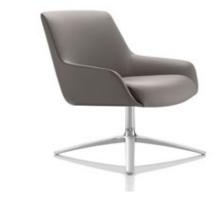

#### Options:

High Back or Low Back (indent) options

Fully upholstered in any fabric or leather with two-tone upholstery available

4 star swivel base. (4 Leg, Sled and 4 Leg Timber options on indent)

Base frames available in Polished Aluminium and 8 Painted colours

Matching 4 Star Foot Stool

CMHR moulded seat and back foam

5 year warranty (excluding fabric)

3 week lead time (stock) 14-18 week lead time (indent)

Marnie - 4 Leg Stained Timber Low Back

Marnie - Sled High Back