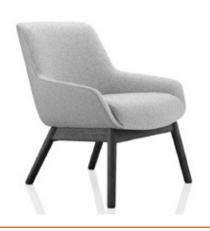

#### Options:

High Back or Low Back (indent) options

Fully upholstered in any fabric or leather with two-tone upholstery available

4 star swivel base. (4 Leg, Sled and 4 Leg Timber options on indent)

Base frames available in Polished Aluminium and 8 Painted colours

Matching 4 Star Foot Stool

CMHR moulded seat and back foam

5 year warranty (excluding fabric)

3 week lead time (stock) 14-18 week lead time (indent)

Marnie - 4 Leg Stained Timber Low Back

Marnie - Sled High Back