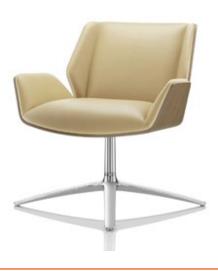

#### **Options**

Low Back or High Back Lounge Chair options

Fully upholstered or with Black American Walnut show-wood outershell (Oak available on indent)

4 star swivel base. (4 Leg, 4 Star, 5 Star, Sled and 4 Leg Timber options on indent)

Kruze Lounge- Low Back with Walnut Outershell

Kruze Lounge- High Back

vidak.co.nz