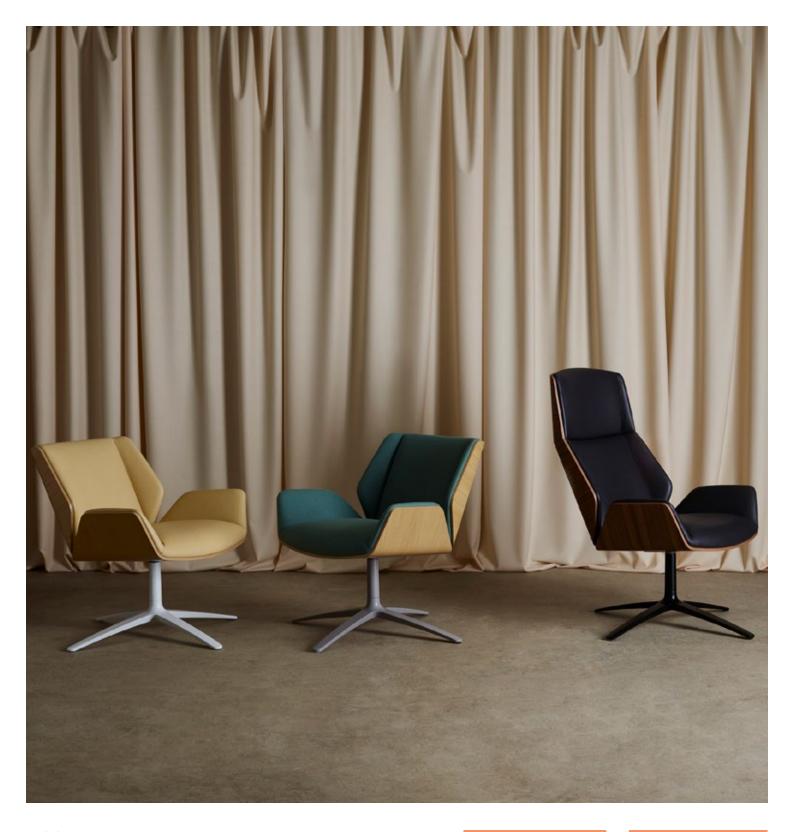

#### **Options**

Low Back or High Back Lounge Chair options

Fully upholstered or with Black American Walnut show-wood outershell (Oak available on indent)

4 star swivel base. (4 Leg, 4 Star, 5 Star, Sled and 4 Leg Timber options on indent)

Frame available in 8 colours and Polished Aluminium.

Dark Blue

Available on castors