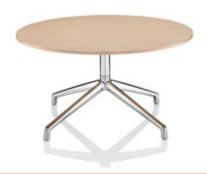

### Accessories

Matching coffee table available

Moulded seat and back foam

5 year warranty (excluding fabric)

3 week lead time (stock) 14-18 week lead time (indent)

Kruze - Coffee Table

Kruze Lounge- Low Back