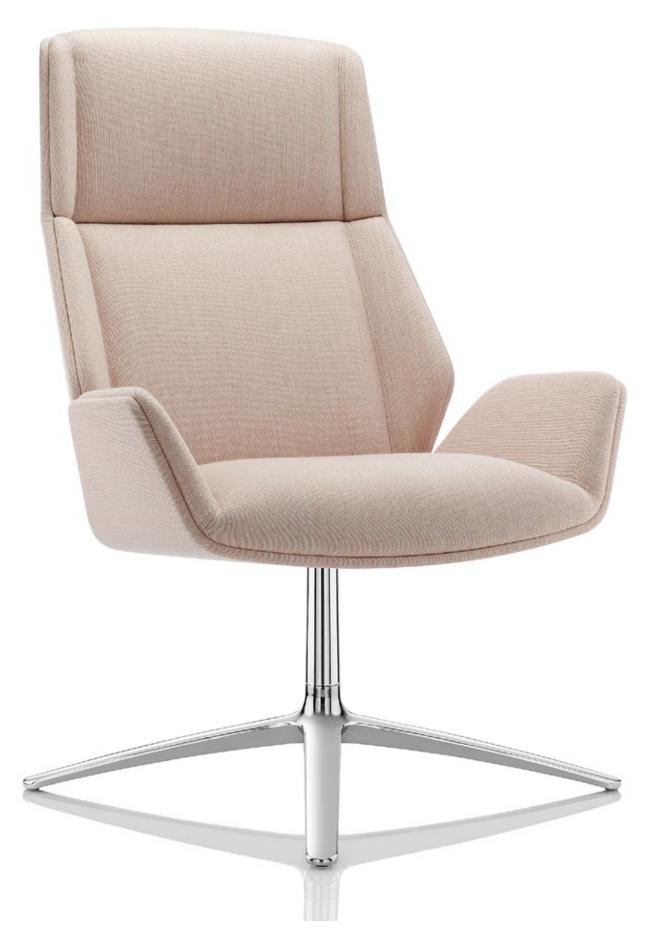

## Kruze Lounge

#### **FEATURES**

The relaxed smooth flowing forms of Kruze reflects this chairs ability to complement a wide range of environments

#### **Options**

Low Back or High Back Lounge Chair options

Fully upholstered or with Black American Walnut show-wood outershell (Oak available on indent)

4 star swivel base. (4 Leg, 4 Star, 5 Star, Sled and 4 Leg Timber options on indent)