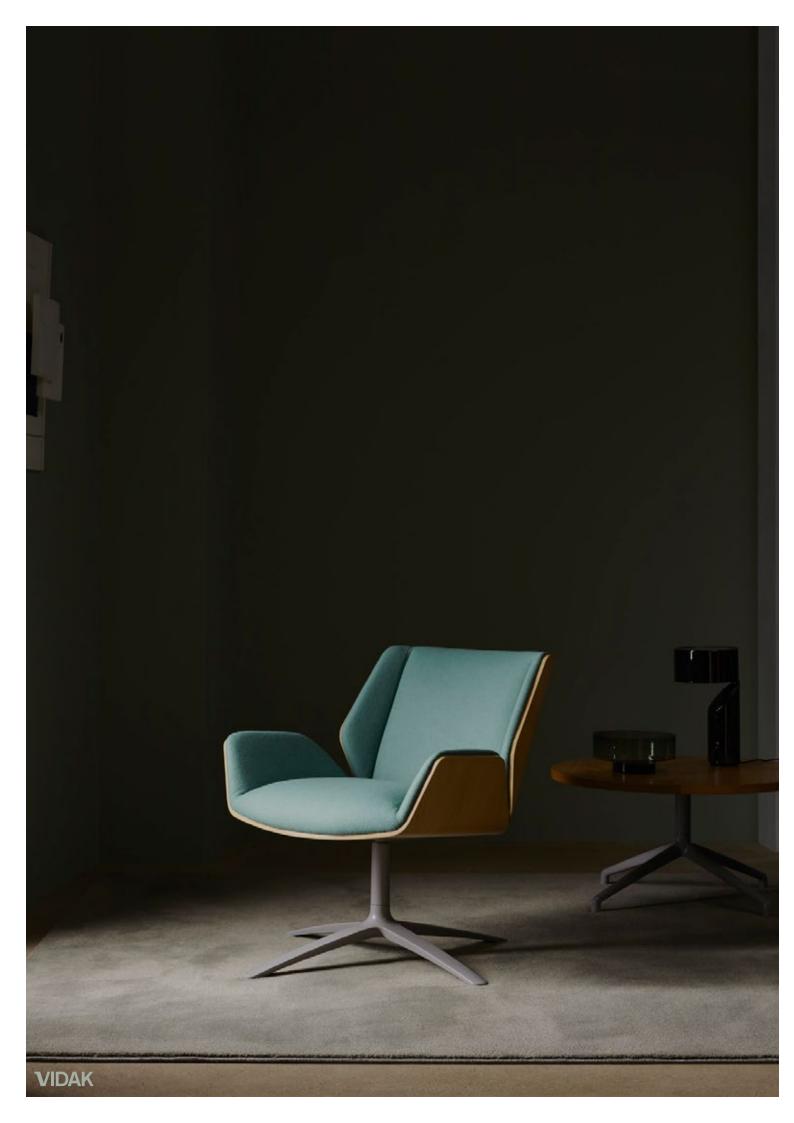

#### **Options**

Low Back or High Back Lounge Chair options

Fully upholstered or with Black American Walnut show-wood outershell (Oak available on indent)

4 star swivel base. (4 Leg, 4 Star, 5 Star, Sled and 4 Leg Timber options on indent)

Frame available in 8 colours and Polished Aluminium.

Dark Blue

Available on castors

Kruze Lounge- Low Back with Walnut Outershell

Kruze Lounge- High Back

vidak.co.nz