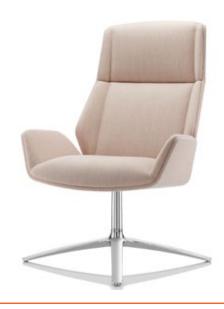

#### Dimensions

Lounge High Back

Overall size: 750W x 750D x 1100H

Seat height: 440H

Lounge Low Back

Overall size: 750W x 750D x 830H

Seat height: 440H

Kruze Lounge- Low Back with Walnut Outershell

Kruze Lounge- High Back

vidak.co.nz