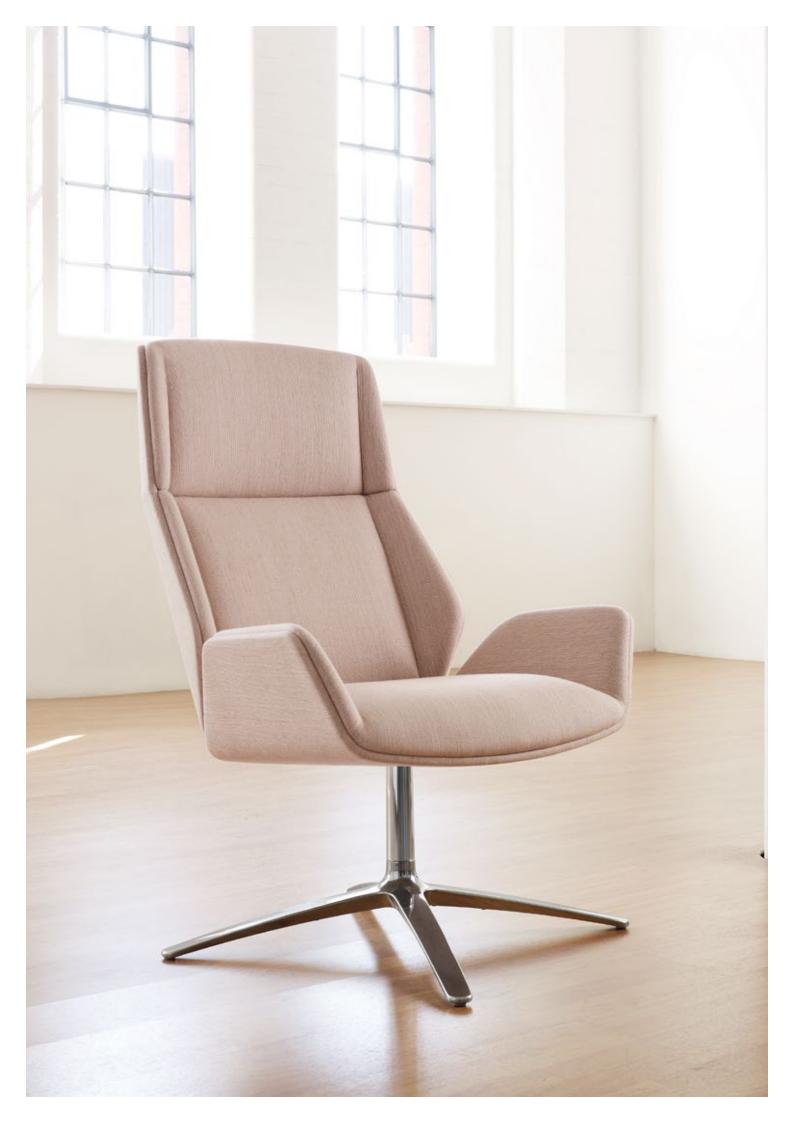

## Kruze Lounge

#### **FEATURES**

The relaxed smooth flowing forms of Kruze reflects this chairs ability to complement a wide range of environments

#### Dimensions

Lounge High Back

Overall size: 750W x 750D x 1100H

Seat height: 440H

Lounge Low Back

Overall size: 750W x 750D x 830H

Seat height: 440H