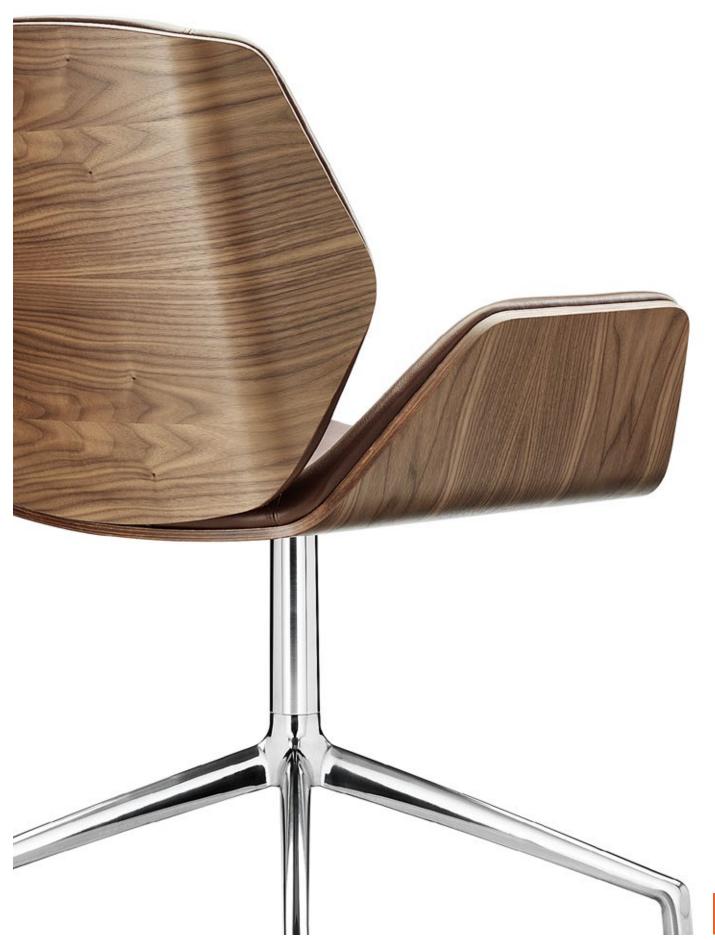

## **FEATURES**

The relaxed smooth flowing forms of Kruze reflects this chairs ability to complement a wide range of environments

#### **Options**

Fully upholstered or with Black American Walnut show-wood outershell (Oak available on indent)

Walnut

Oak

4 star swivel base in stock. (4 Leg, 4 Star, 5 Star, Sled and 4 Leg Timber options on indent)