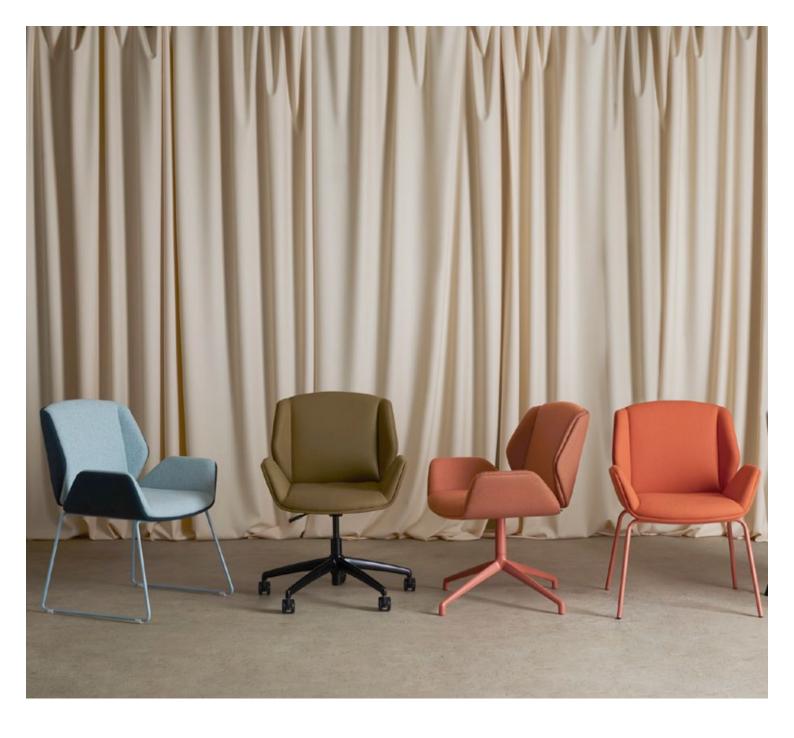

## **FEATURES**

The relaxed smooth flowing forms of Kruze reflects this chairs ability to complement a wide range of environments

Frame available in 8 colours and Polished Aluminium.

White

Black

Cora

Yellow

Light Blue

Dark Blue

Dark Green