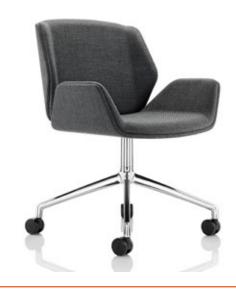

Grey

Available on castors

Kruze - 4 star fully upholstered on castors

Kruze - 4 Leg Base