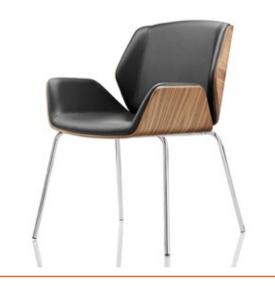

#### **Options**

Fully upholstered or with Black American Walnut show-wood outershell (Oak available on indent)

Walnut

Oak

4 star swivel base in stock. (4 Leg, 4 Star, 5 Star, Sled and 4 Leg Timber options on indent)

Kruze - 4 star fully upholstered on castors

Kruze - 4 Leg Base