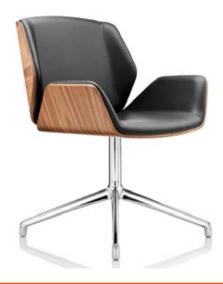

#### **Options**

Fully upholstered or with Black American Walnut show-wood outershell (Oak available on indent)

Walnut

Oak

4 star swivel base in stock. (4 Leg, 4 Star, 5 Star, Sled and 4 Leg Timber options on indent)

#### Accessories

Matching coffee table available

Moulded seat and back foam

5 year warranty (excluding fabric)

3 week lead time (stock)

14-18 week lead time (indent)

Kruze - Coffee Table

Kruze - 4 star swivel base with Walnut Outershell