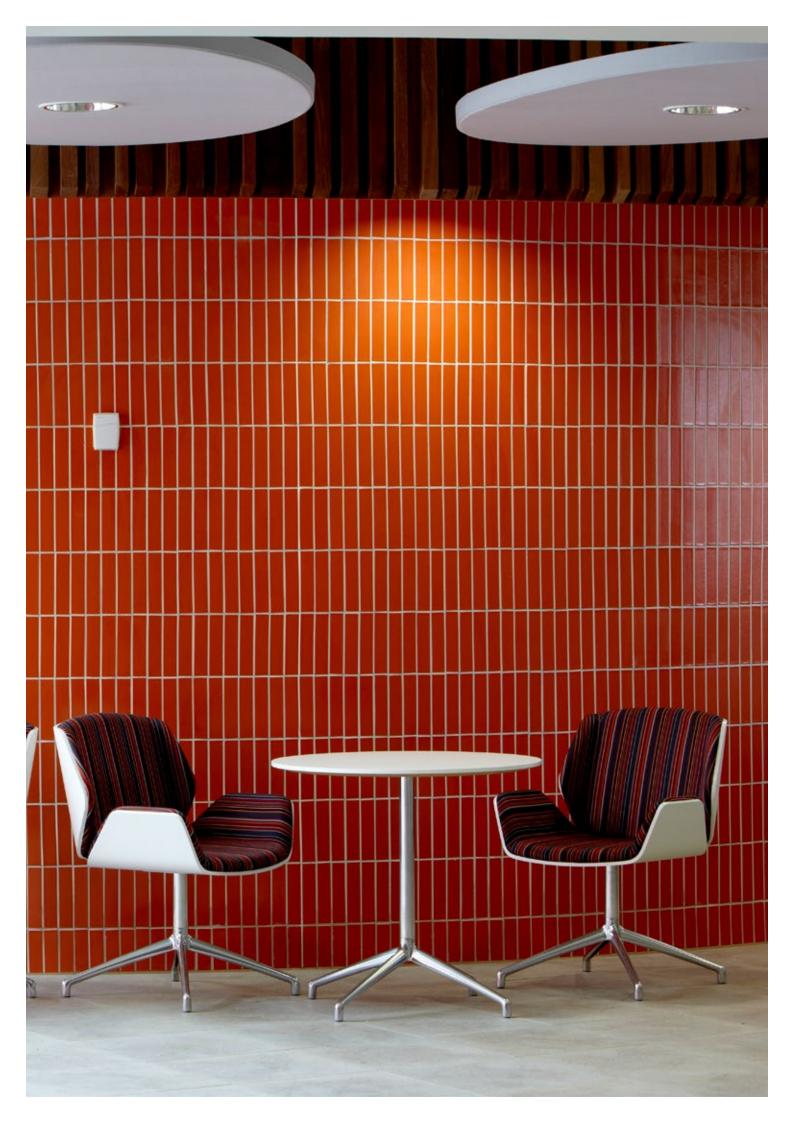

## **FEATURES**

The relaxed smooth flowing forms of Kruze reflects this chairs ability to complement a wide range of environments

#### **Options**

Fully upholstered or with Black American Walnut show-wood outershell (Oak available on indent)

Walnut

Oak

4 star swivel base in stock. (4 Leg, 4 Star, 5 Star, Sled and 4 Leg Timber options on indent)

Grey

Available on castors