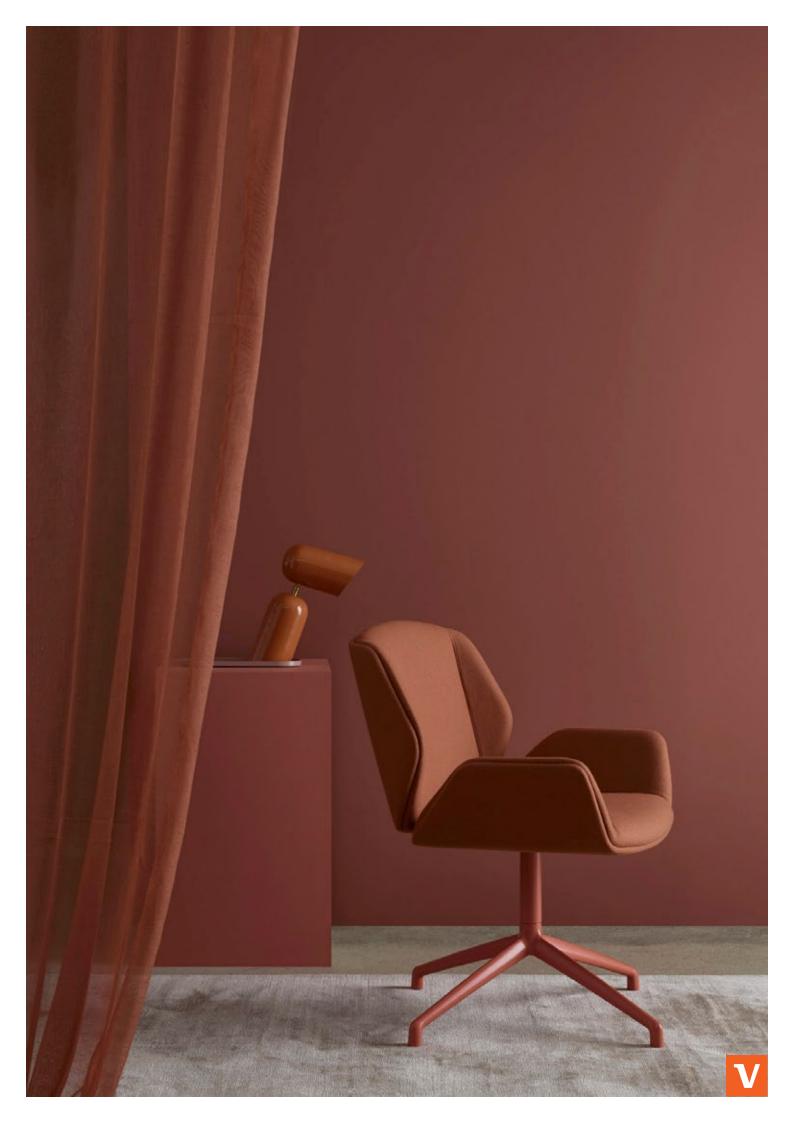

## **FEATURES**

The relaxed smooth flowing forms of Kruze reflects this chairs ability to complement a wide range of environments

Frame available in 8 colours and Polished Aluminium.

White

Black

Cora

Yellow

Light Blue

Dark Blue

Dark Green