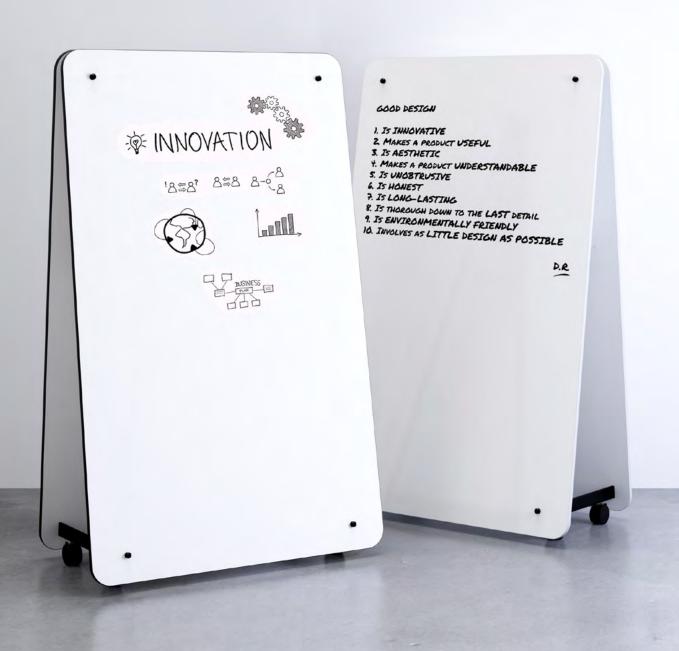

Wedge ThoughtBoard

Wedge ThoughtBoard is part of Luxxbox's Agile Board range. ThoughtBoard can help foster creativity and innovation by encouraging movement and visual thinking with tactile surfaces including whiteboards and acoustic pin boards. Castors mean the boards are easily manoevred and can be connected to provide a straight or curved screen for visual and acoustic privacy.

#### **FEATURES**

The Wedge ThoughtBoard can help foster creativity and innovation by encouraging movement and visual thinking with tactile surfaces including whiteboards and acoustic pin boards.

#### Standards/Certifications

**GECA** Certified

Designed and manufactured by Luxxbox

Superior quality ceramic steel writing surface

High quality, lockable castors

Ships flat with assembly instructions

1 year limited warranty