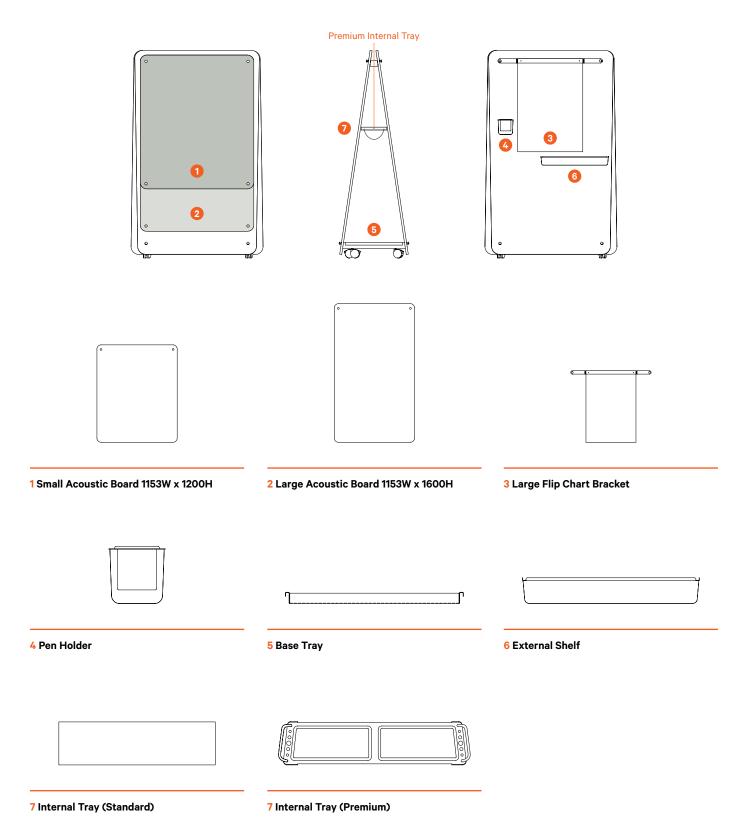

f: Standard, Premium Timber or Premium Black finish Optional Small or Large Acoustic Board Can be connected as a Straight or Curved Room

#### Accessories

Divider

Flip Chart Bracket
Pen Holder (for magnetic option only)
Base Tray
External Shelf (for magnetic option only)

#### Standards/Certifications

**GECA** Certified

Designed and manufactured by Luxxbox

Superior quality ceramic steel writing surface

High quality, lockable castors

Ships flat with assembly instructions

1 year limited warranty



Wedge ThoughtBoard



Wedge ThoughtBoard Curved Divider Setting



Wedge ThoughtBoard







# Wedge ThoughtBoard

Specifications





### Wedge ThoughtBoard Dimensions

Straight Room Divider



Curved Room Divider



**Divider Arrangement Options** 



## Wedge ThoughtBoard

Accessories





### Wedge ThoughtBoard

**Colour Options** 

### **Acoustic Board Colour**



### **Interior Colour**





### vidak.co.nz

#### Auckland

66 Lady Ruby Drive East Tamaki, Auckland 2013 PO Box 58820 Botany Auckland 2163 New Zealand

T +64 9 273 0033 F +64 9 273 0032

E sales@vidak.co.nz

### Wellington

303 Willis Street Te Aro, Wellington 6011 PO Box 9171 Wellington 6011 New Zealand

T +64 4 802 4615 F +64 4 802 4659

E sales@vidak.co.nz