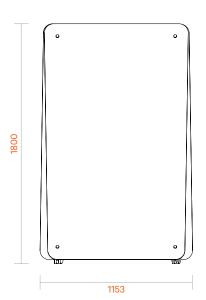

#### **DImensions**

1153L x 600D x 1800H

### Wedge ThoughtBoard Dimensions

Straight Room Divider

Curved Room Divider

**Divider Arrangement Options** 