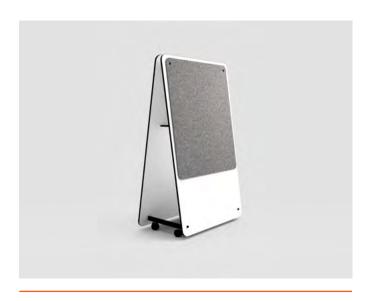

#### Options

Magnetic or Non-Magnetic Board Interior Colour: Oak Veneer, Black Veneer or White Acoustic Pin Board in 20 Colour Options Internal Shelf: Standard, Premium Timber or Premium Black finish Optional Small or Large Acoustic Board Can be connected as a Straight or Curved Room

### **Acoustic Board Colour**

### **Interior Colour**