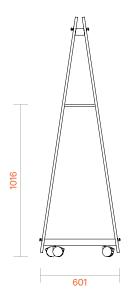

#### **DImensions**

1153L x 600D x 1800H

### Wedge ThoughtBoard Dimensions

Straight Room Divider

Curved Room Divider

**Divider Arrangement Options** 