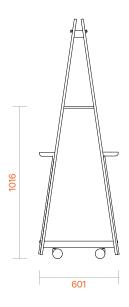

agnetic or Non-Magnetic Board Interior Colour: Oak Veneer, Black Veneer or White Acoustic Pin Board in 2 Sizes and 20 Colour Options Internal Shelf: Standard, Premium Timber or Premium Black finish

Optional Small or Large Acoustic Board Can be connected as a Straight or Curved Room Divider

#### Accessories

Flip Chart Bracket
Pen Holder (for magnetic option only)
Base Tray
External Shelf (for magnetic option only)

### Standards/Certifications

**GECA** Certified

Designed and manufactured by Luxxbox

Superior quality ceramic steel writing surface

High quality, lockable castors

Ships flat with assembly instructions

1 year limited warranty



Wedge ThoughtBoard Acoustic



Wedge ThoughtBoard Acoustic



Wedge ThoughtBoard Acoustic







## Wedge ThoughtBoard Acoustic

Specifications





### Wedge ThoughtBoard Acoustic Dimensions

Straight Room Divider



Curved Room Divider



**Divider Connection Options** 



## Wedge ThoughtBoard Acoustic

Accessories





## Wedge ThoughtBoard

**Colour Options** 

### **Acoustic Board Colour**



### **Interior Colour**





### vidak.co.nz

### Auckland

66 Lady Ruby Drive East Tamaki, Auckland 2013 PO Box 58820 Botany Auckland 2163 New Zealand

T +64 9 273 0033 F +64 9 273 0032

E sales@vidak.co.nz

### Wellington

303 Willis Street Te Aro, Wellington 6011 PO Box 9171 Wellington 6011 New Zealand

T +64 4 802 4615 F +64 4 802 4659

E sales@vidak.co.nz