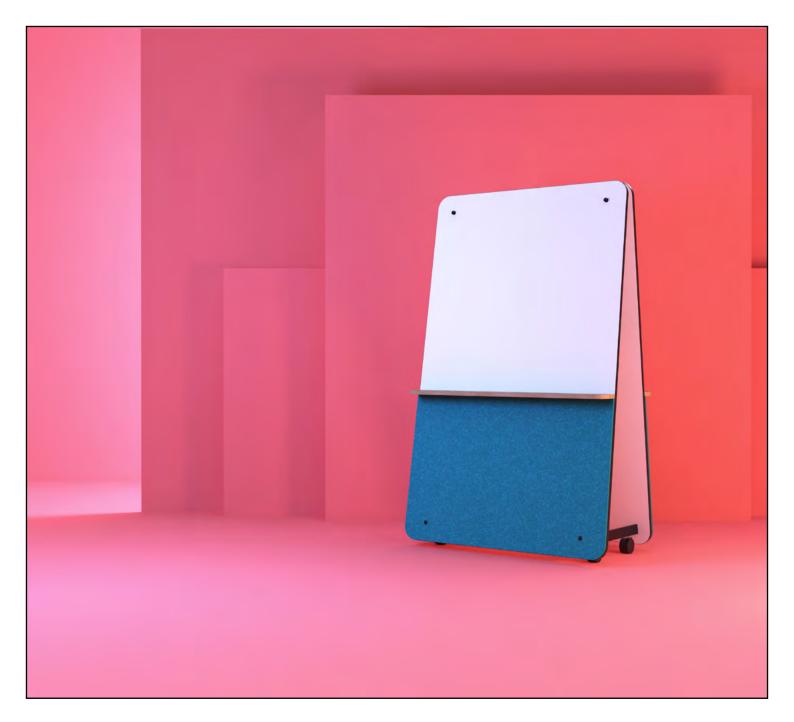

Wedge ThoughtBoard Acoustic is part of Luxxbox's Agile Board range. ThoughtBoard Acoustic can help foster creativity and innovation by encouraging movement and visual thinking with tactile surfaces including whiteboards and acoustic pin boards. The magnetic surface hosts a suite of collaboration accessories and the sound-absorbing panels are close to the ground to dampen noise in high-traffic areas.

### **FEATURES**

The Wedge ThoughtBoard Acoustic can help foster creativity and innovation by encouraging movement and visual thinking with tactile surfaces including whiteboards and acoustic pin boards.

#### **DImensions**

1153L x 600D x 1800H