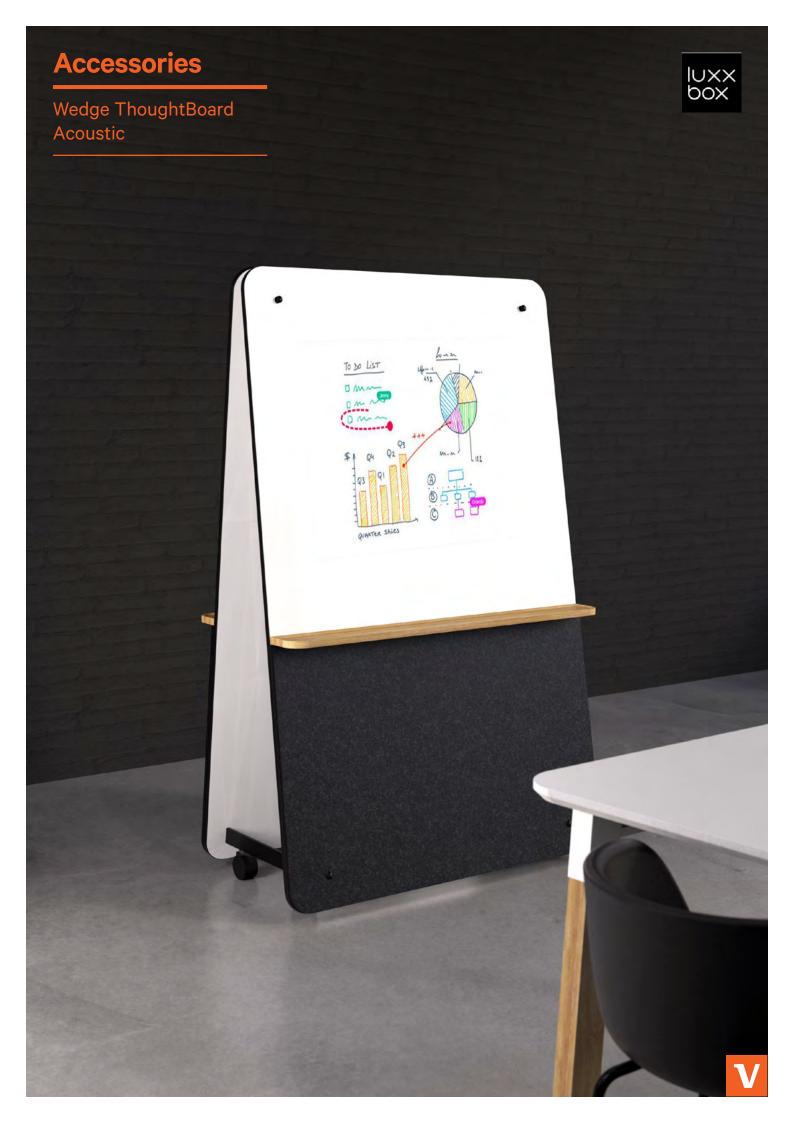

Wedge ThoughtBoard Acoustic is part of Luxxbox's Agile Board range. ThoughtBoard Acoustic can help foster creativity and innovation by encouraging movement and visual thinking with tactile surfaces including whiteboards and acoustic pin boards. The magnetic surface hosts a suite of collaboration accessories and the sound-absorbing panels are close to the ground to dampen noise in high-traffic areas.

### **FEATURES**

The Wedge ThoughtBoard Acoustic can help foster creativity and innovation by encouraging movement and visual thinking with tactile surfaces including whiteboards and acoustic pin boards.