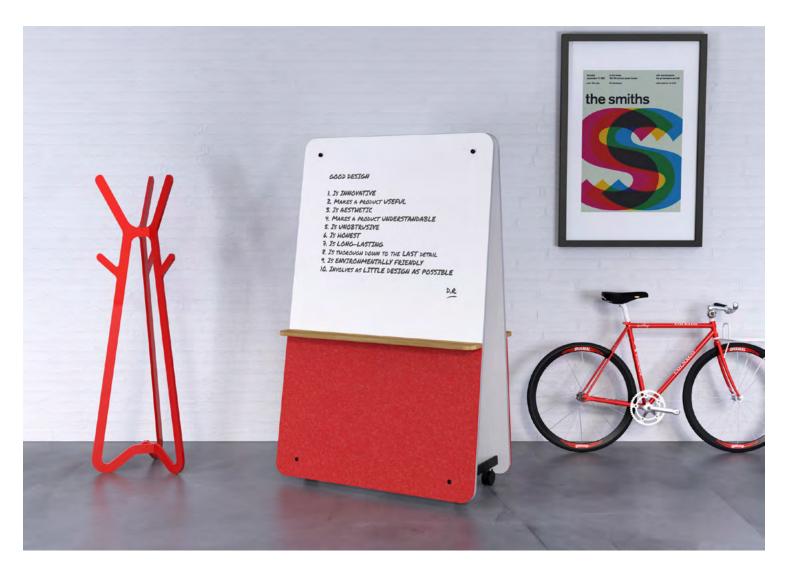

Wedge ThoughtBoard Acoustic is part of Luxxbox's Agile Board range. ThoughtBoard Acoustic can help foster creativity and innovation by encouraging movement and visual thinking with tactile surfaces including whiteboards and acoustic pin boards. The magnetic surface hosts a suite of collaboration accessories and the sound-absorbing panels are close to the ground to dampen noise in high-traffic areas.

### **FEATURES**

The Wedge ThoughtBoard Acoustic can help foster creativity and innovation by encouraging movement and visual thinking with tactile surfaces including whiteboards and acoustic pin boards.