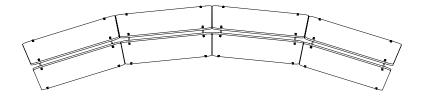

Optional Small or Large Acoustic Board Can be connected as a Straight or Curved Room Divider

### Wedge ThoughtBoard Acoustic Dimensions

Straight Room Divider

Curved Room Divider

**Divider Connection Options** 