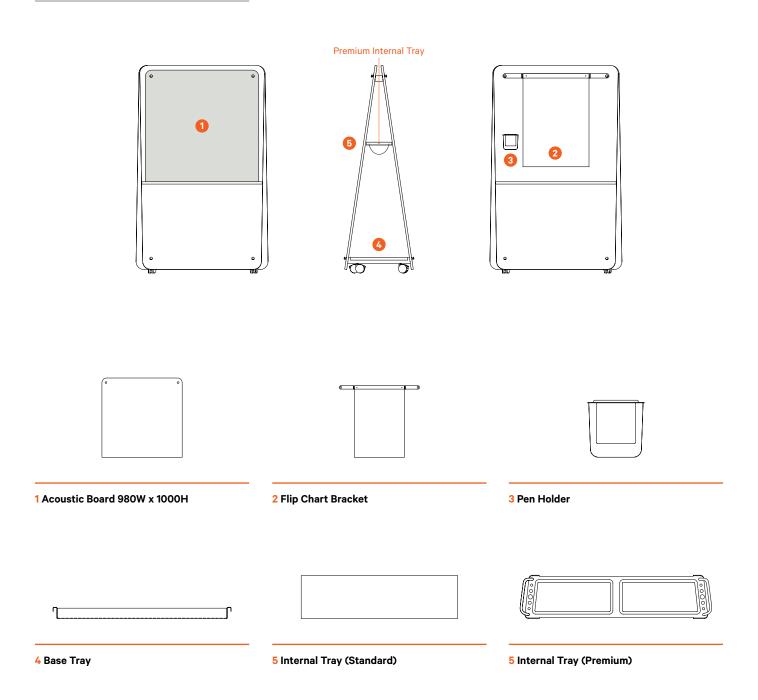

#### Accessories

Flip Chart Bracket
Pen Holder (for magnetic option only)
Base Tray
External Shelf (for magnetic option only)

## Wedge ThoughtBoard Acoustic

Accessories