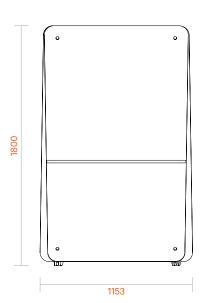

#### **DImensions**

1153L x 600D x 1800H

### Wedge ThoughtBoard Acoustic Dimensions

Straight Room Divider

Curved Room Divider

**Divider Connection Options** 