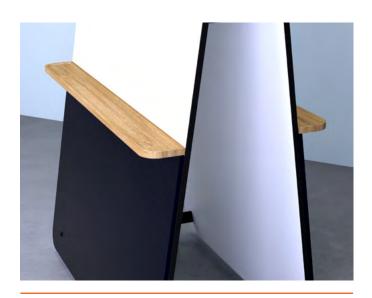

#### Accessories

Flip Chart Bracket
Pen Holder (for magnetic option only)
Base Tray
External Shelf (for magnetic option only)

#### **Options**

Magnetic or Non-Magnetic Board Interior Colour: Oak Veneer, Black Veneer or White Acoustic Pin Board in 2 Sizes and 20 Colour Options Internal Shelf: Standard, Premium Timber or Premium Black finish