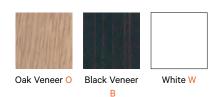

#### **Options**

Magnetic or Non-Magnetic Board Interior Colour: Oak Veneer, Black Veneer or White Acoustic Pin Board in 2 Sizes and 20 Colour Options Internal Shelf: Standard, Premium Timber or Premium Black finish Optional Small or Large Acoustic Board

### **Interior Colour**