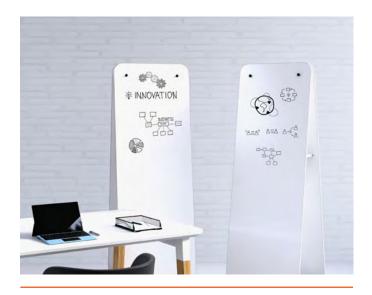

Wedge ThoughtBoard Slim is part of Luxxbox's Agile Board range. ThoughtBoard Slim can help foster creativity and innovation by encouraging movement and visual thinking with tactile surfaces including whiteboards and acoustic pin boards. Castors mean the boards are easily manoevred and can be connected to provide a straight or curved screen for visual and acoustic privacy.

### **FEATURES**

The Wedge ThoughtBoard Slim can help foster creativity and innovation by encouraging movement and visual thinking with tactile surfaces including whiteboards and acoustic pin boards.