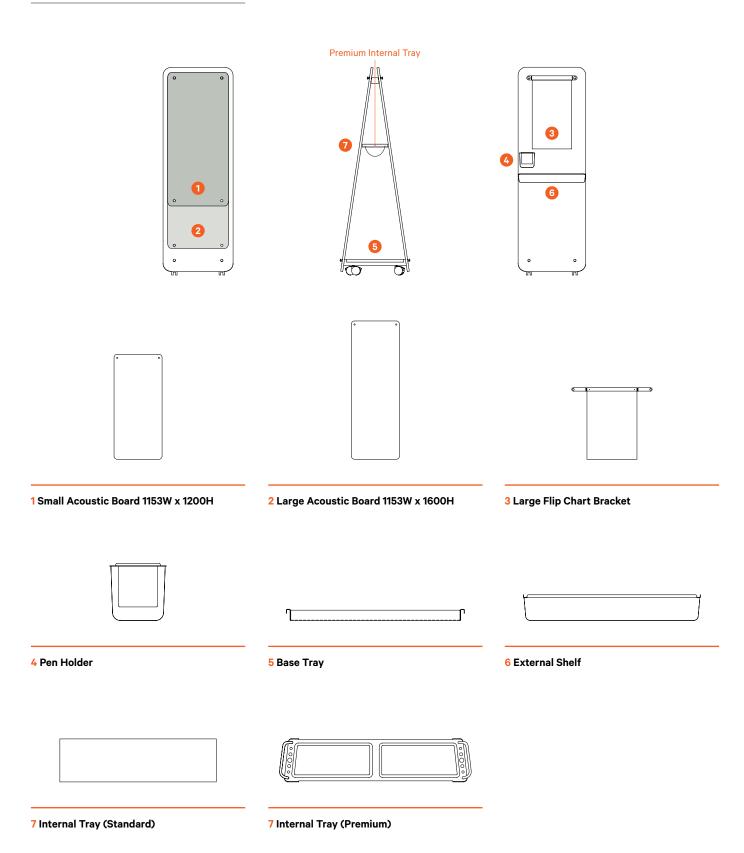

#### Accessories

Flip Chart Bracket
Pen Holder (for magnetic option only)
Base Tray
External Shelf (for magnetic option only)

## Wedge ThoughtBoard Slim

Accessories