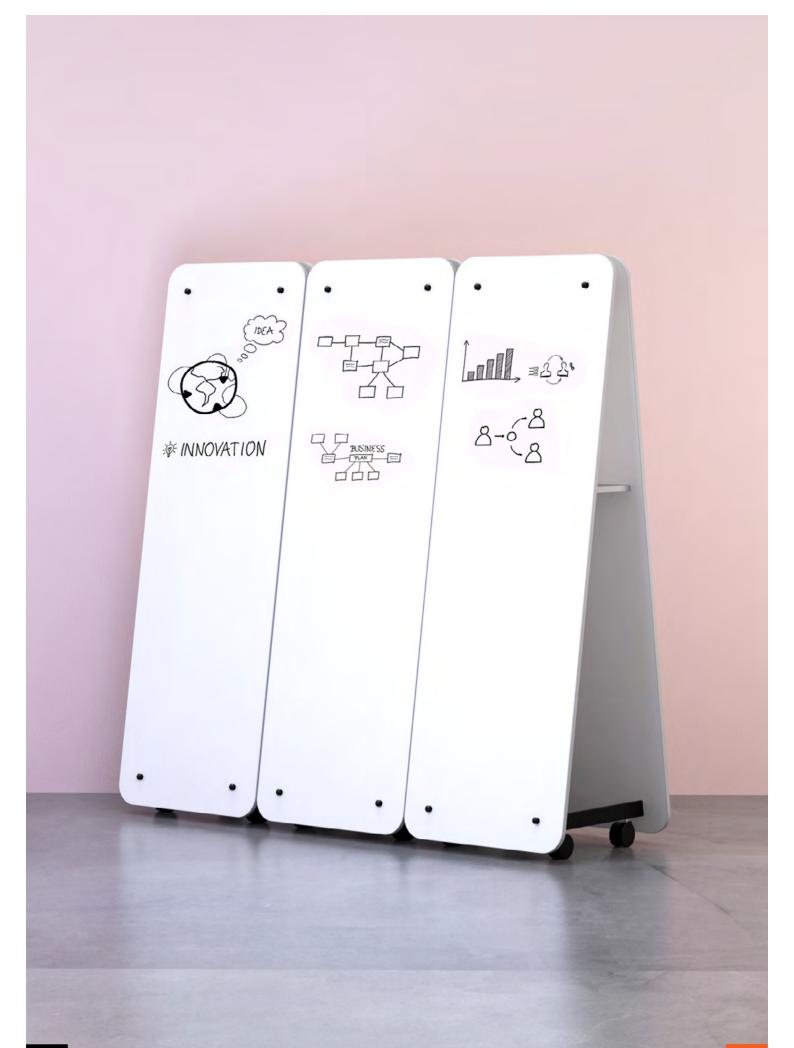

Can be connected as a Straight Room Divider

### Wedge ThoughtBoard Slim Dimensions

Straight Room Divider

**Divider Connection** 