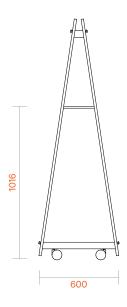

#### **DImensions**

590L x 600D x 1814H

## Wedge ThoughtBoard Slim

Specifications