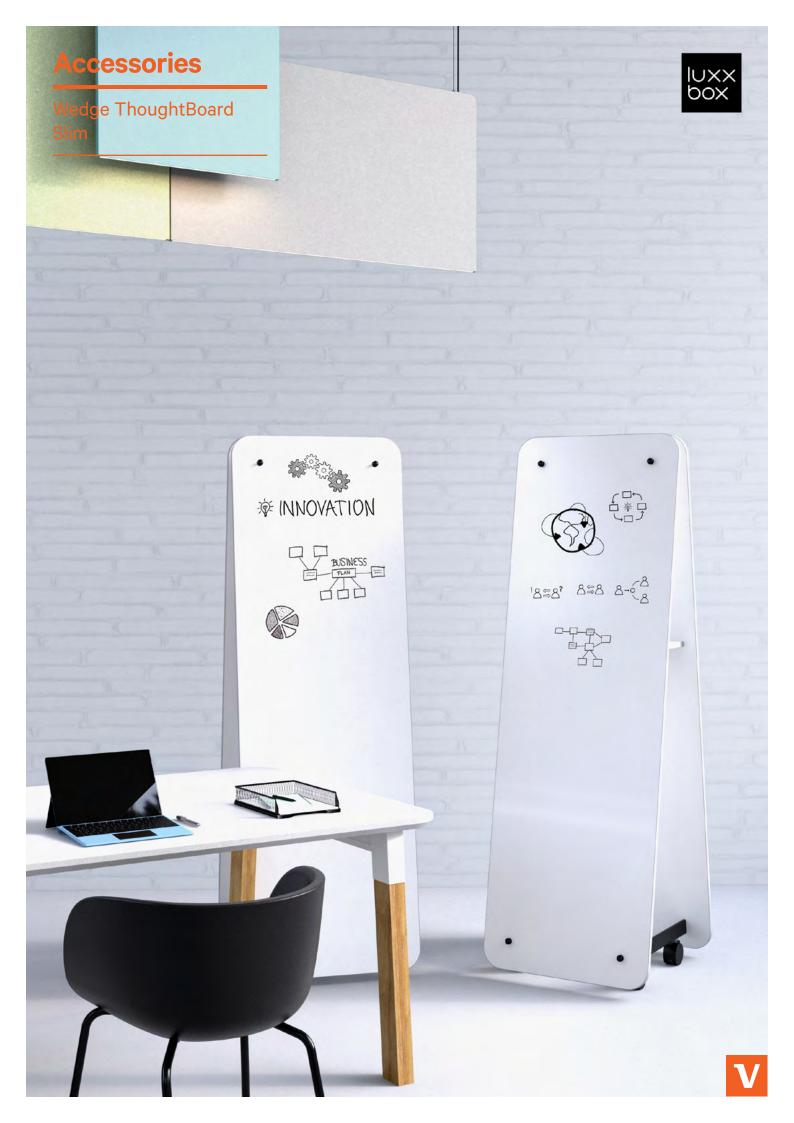

Wedge ThoughtBoard Slim is part of Luxxbox's Agile Board range. ThoughtBoard Slim can help foster creativity and innovation by encouraging movement and visual thinking with tactile surfaces including whiteboards and acoustic pin boards. Castors mean the boards are easily manoevred and can be connected to provide a straight or curved screen for visual and acoustic privacy.

### **FEATURES**

The Wedge ThoughtBoard Slim can help foster creativity and innovation by encouraging movement and visual thinking with tactile surfaces including whiteboards and acoustic pin boards.