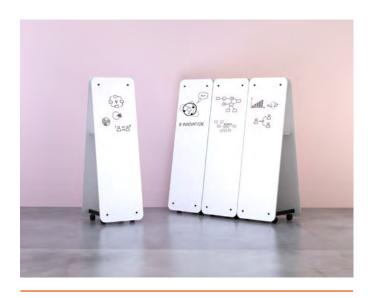

Can be connected as a Straight Room Divider

### Wedge ThoughtBoard Slim Dimensions

Straight Room Divider

**Divider Connection** 