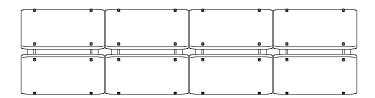

Can be connected as a Straight Room Divider

### Wedge ThoughtBoard Slim Dimensions

Straight Room Divider

**Divider Connection** 