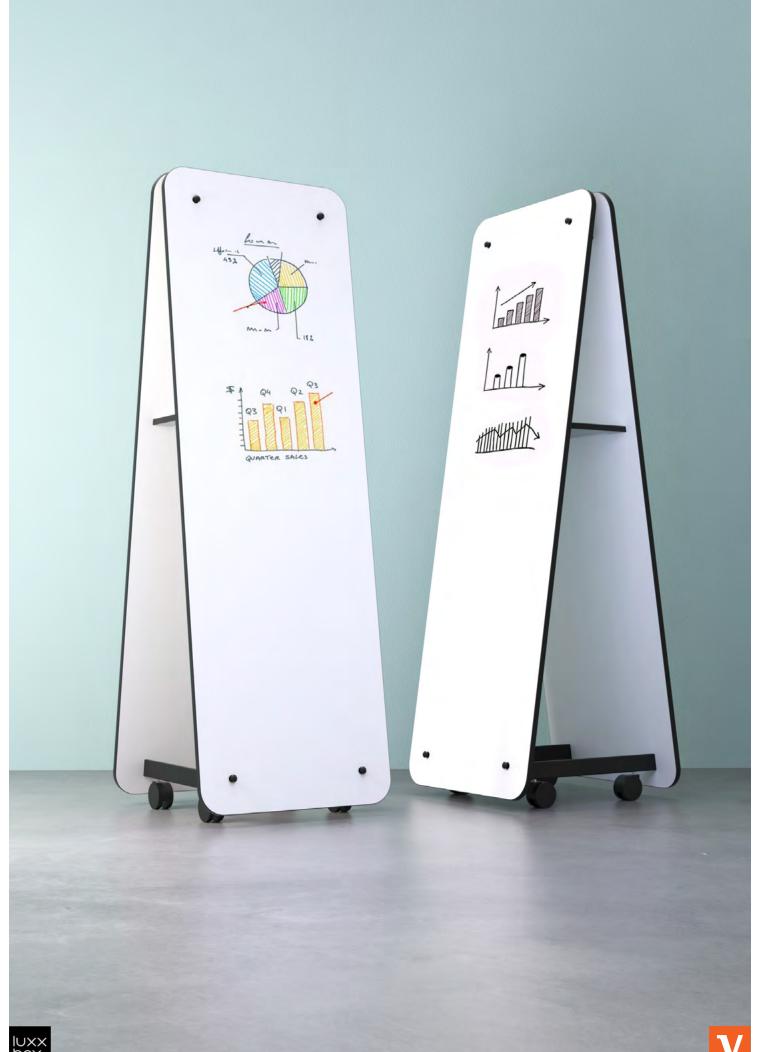

Wedge ThoughtBoard Slim is part of Luxxbox's Agile Board range. ThoughtBoard Slim can help foster creativity and innovation by encouraging movement and visual thinking with tactile surfaces including whiteboards and acoustic pin boards. Castors mean the boards are easily manoevred and can be connected to provide a straight or curved screen for visual and acoustic privacy.

### **FEATURES**

The Wedge ThoughtBoard Slim can help foster creativity and innovation by encouraging movement and visual thinking with tactile surfaces including whiteboards and acoustic pin boards.