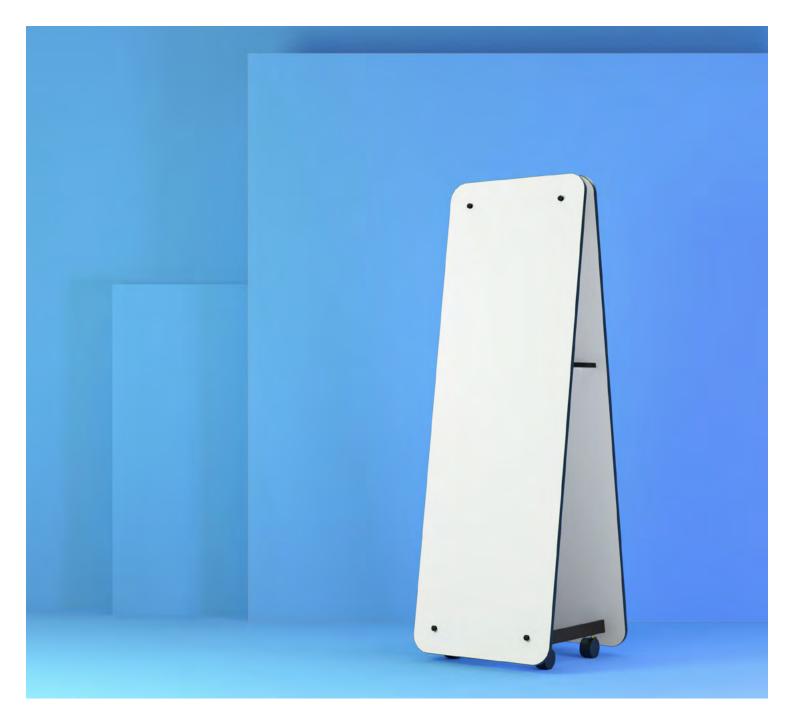

Wedge ThoughtBoard Slim is part of Luxxbox's Agile Board range. ThoughtBoard Slim can help foster creativity and innovation by encouraging movement and visual thinking with tactile surfaces including whiteboards and acoustic pin boards. Castors mean the boards are easily manoevred and can be connected to provide a straight or curved screen for visual and acoustic privacy.

### **FEATURES**

The Wedge ThoughtBoard Slim can help foster creativity and innovation by encouraging movement and visual thinking with tactile surfaces including whiteboards and acoustic pin boards.