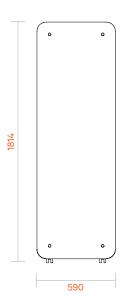

#### **DImensions**

590L x 600D x 1814H

## Wedge ThoughtBoard Slim

Specifications