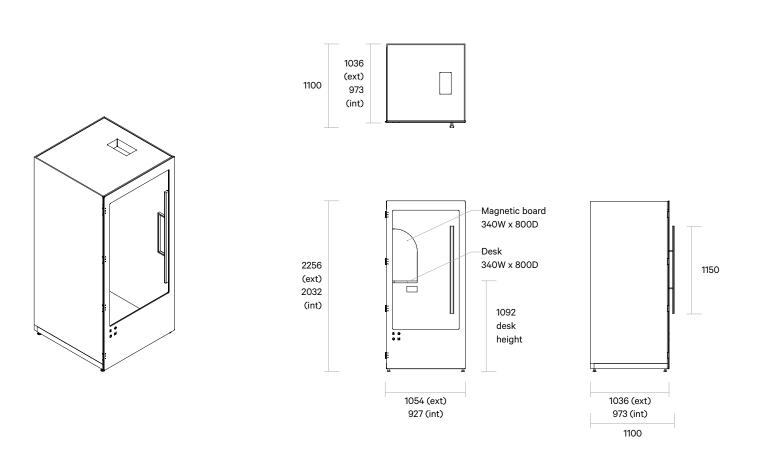

#### Dimensions

Overall: 1054W x 1100D x 2256H

Interior: 930W x 970D x 2030H

Desk: 800W x 340D x 1092H Magnetic Board: 340W x 800D

# **ROOM** Phone Booth

Dimensions

**ROOM Phone Pod** 