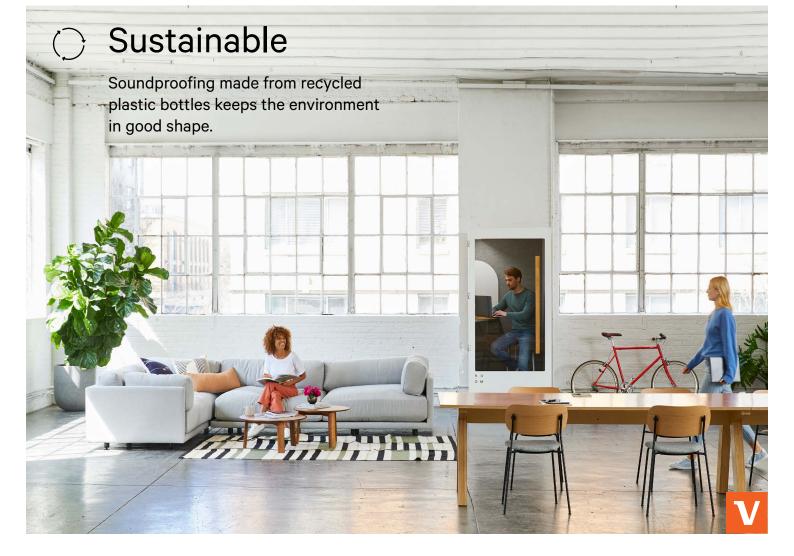

#### SoundProofing

28dB NIC rating

Three layers of soundproofing materials block outside noise while absorbing the sound from within, removing all distractions. Manufactured from recycled plastic bottles.