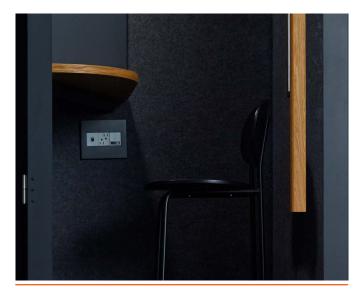

#### **ROOM Phone Pod - White**

**ROOM Phone Pod - Black** 

ROOM Phone Pod interior - showing built-in desk, magnetic board, power outlets, ethernet port (optional) and motion sensor

## **Features**

**Custom built-in desk** 340W x 800D

The 80cm grooved, oak- veneered desk holds any smartphone or tablet upright, giving you ample space for all your essentials.

### Magnetic board 340W x 800D

Designed to house your favorite accessories, the magnetic board ensures you stay organized.

### Power outlets

Two outlets keep you powered up for every charged work session.