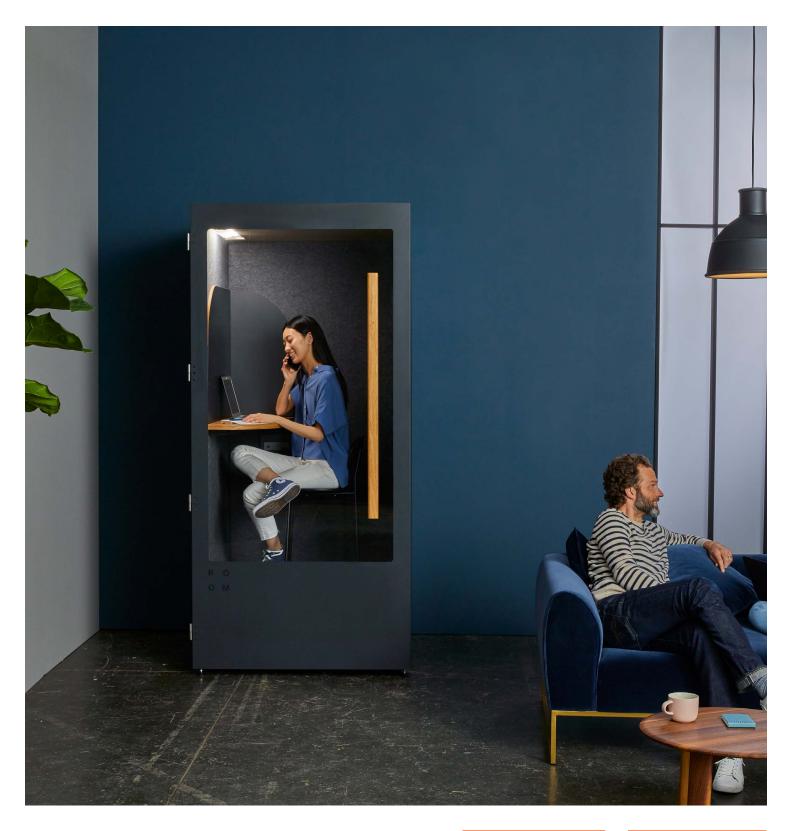

# Open the door to a better way to work.

The Room Phone Booth is an affordable way to optimise space in your office. It creates a space for solo phone calls, virtual meetings and focused work, leaving larger conference rooms free for meetings. Engineered by leading acoustic experts, the soundabsorbing walls help eliminate distractions to build a healthier, and more productive workplace. The booth's adaptive design makes it easy to assemble and move around as required.

# ROOM Phone Booth

#### **FEATURES**

The Room Phone Booth creates a space for solo phone calls, virtual meetings and focused work, leaving larger conference rooms free for meetings.