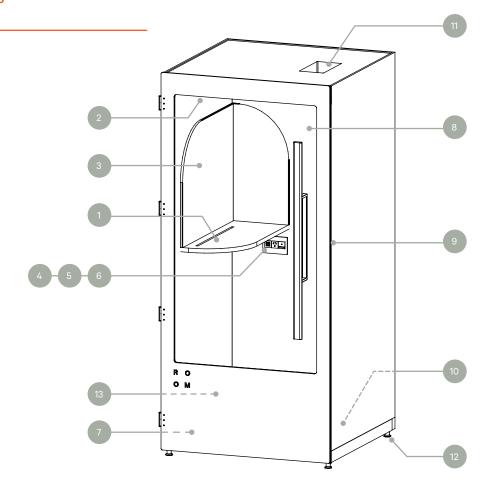

#### **ROOM Phone Pod - White**

**ROOM Phone Pod - Black** 

ROOM Phone Pod interior - showing built-in desk, magnetic board, power outlets, ethernet port (optional) and motion sensor

## **Features**

**Custom built-in desk** 340W x 800D

The 80cm grooved, oak- veneered desk holds any smartphone or tablet upright, giving you ample space for all your essentials.

### <sup>2</sup> LED light

Overhead LED light strip ensures bright ideas doesn't stay in the dark.

### Magnetic board 340W x 800D

Designed to house your favorite accessories, the magnetic board ensures you stay organized.

### Power outlets

Two outlets keep you powered up for every charged work session.

### <sup>5</sup> Ethernet port (optional)

CAT6 RJ45 plug ensures you never miss a connection.

### <sup>6</sup> Motion sensor

Smart sensor activates the light and fans, helping you stay energy efficient.

# Airflow inlet

Discreet inlet, removable for easy cleaning, optimizes airflow.

# 11 Ceiling fans

Two ultra-quiet fans keep you cool under pressure.

Adjustable feet compensate for uneven surfaces, so everyone stays level-headed.

# 13 Plug

Located in the back, a standard 120V plug with a 3m long power cord gives you freedom to make room where you need it most, no hardwiring required.

 $\begin{array}{c} \uparrow \\ \leftarrow \circ \end{array}$ 