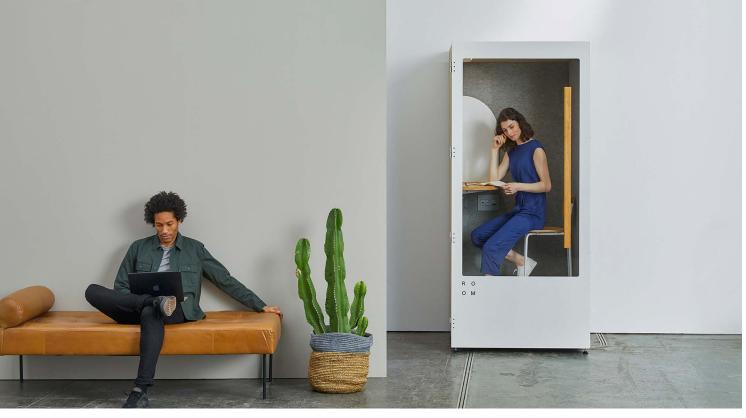

# Open the door to a better way to work.

The Room Phone Booth is an affordable way to optimise space in your office. It creates a space for solo phone calls, virtual meetings and focused work, leaving larger conference rooms free for meetings. Engineered by leading acoustic experts, the soundabsorbing walls help eliminate distractions to build a healthier, and more productive workplace. The booth's adaptive design makes it easy to assemble and move around as required.

# ROOM Phone Booth

#### **FEATURES**

The Room Phone Booth creates a space for solo phone calls, virtual meetings and focused work, leaving larger conference rooms free for meetings.