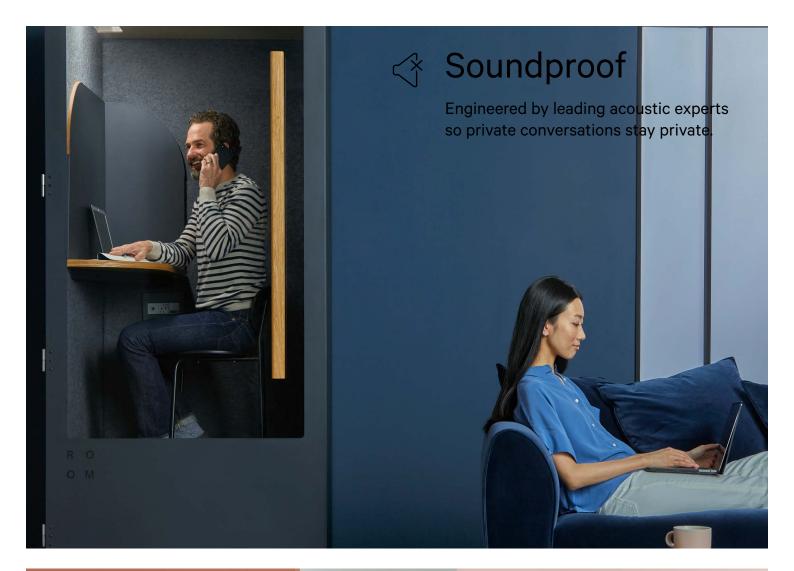

#### SoundProofing

28dB NIC rating

Three layers of soundproofing materials block outside noise while absorbing the sound from within, removing all distractions. Manufactured from recycled plastic bottles.

### Noise insulated walls

3.8cm of sound insulation comprised of laminate, MDF, PET from recycled plastic, and 100% breathable wool felt provides effective and natural sound insulation.

### Magnetic door

Acrylic door with magnetic seal minimizes noise and keeps office banter out.