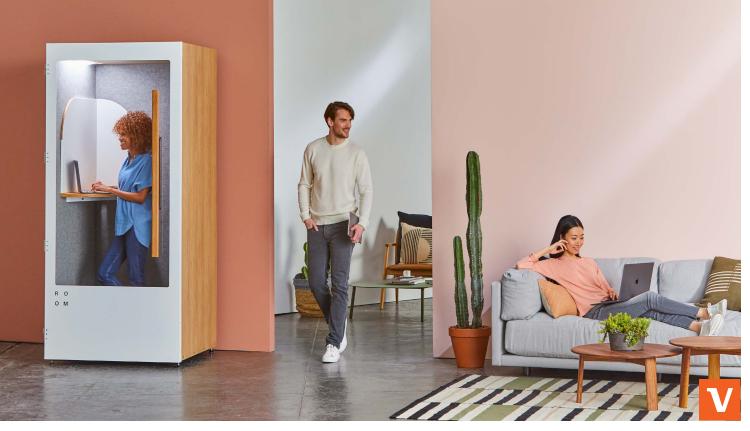

# Open the door to a better way to work.

The Room Phone Booth is an affordable way to optimise space in your office. It creates a space for solo phone calls, virtual meetings and focused work, leaving larger conference rooms free for meetings. Engineered by leading acoustic experts, the soundabsorbing walls help eliminate distractions to build a healthier, and more productive workplace. The booth's adaptive design makes it easy to assemble and move around as required.

# ROOM Phone Booth

#### **FEATURES**

The Room Phone Booth creates a space for solo phone calls, virtual meetings and focused work, leaving larger conference rooms free for meetings.