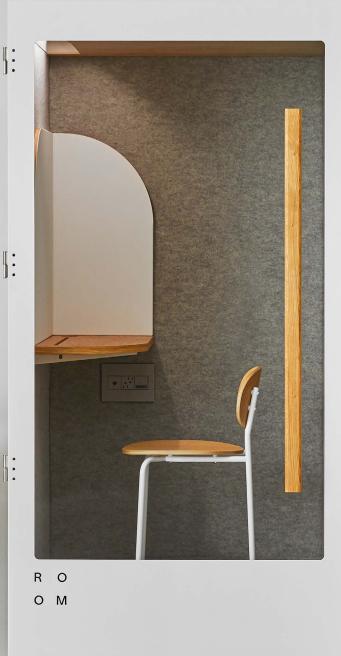

#### **ROOM Phone Pod - White**

**ROOM Phone Pod - Black** 

ROOM Phone Pod interior - showing built-in desk, magnetic board, power outlets, ethernet port (optional) and motion sensor

## **Features**

**Custom built-in desk** 340W x 800D

The 80cm grooved, oak- veneered desk holds any smartphone or tablet upright, giving you ample space for all your essentials.

### <sup>2</sup> LED light

Overhead LED light strip ensures bright ideas doesn't stay in the dark.

### Magnetic board 340W x 800D

Designed to house your favorite accessories, the magnetic board ensures you stay organized.