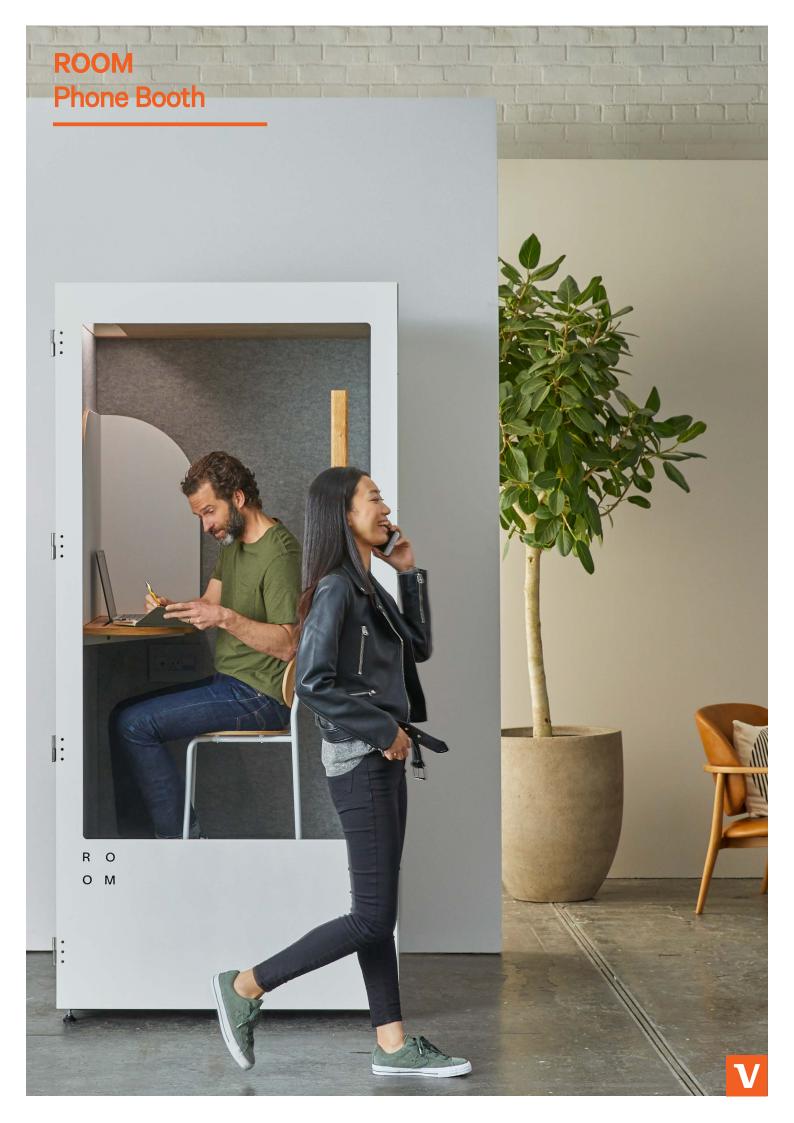

# Open the door to a better way to work.

The Room Phone Booth is an affordable way to optimise space in your office. It creates a space for solo phone calls, virtual meetings and focused work, leaving larger conference rooms free for meetings. Engineered by leading acoustic experts, the soundabsorbing walls help eliminate distractions to build a healthier, and more productive workplace. The booth's adaptive design makes it easy to assemble and move around as required.

# ROOM Phone Booth

#### **FEATURES**

The Room Phone Booth creates a space for solo phone calls, virtual meetings and focused work, leaving larger conference rooms free for meetings.