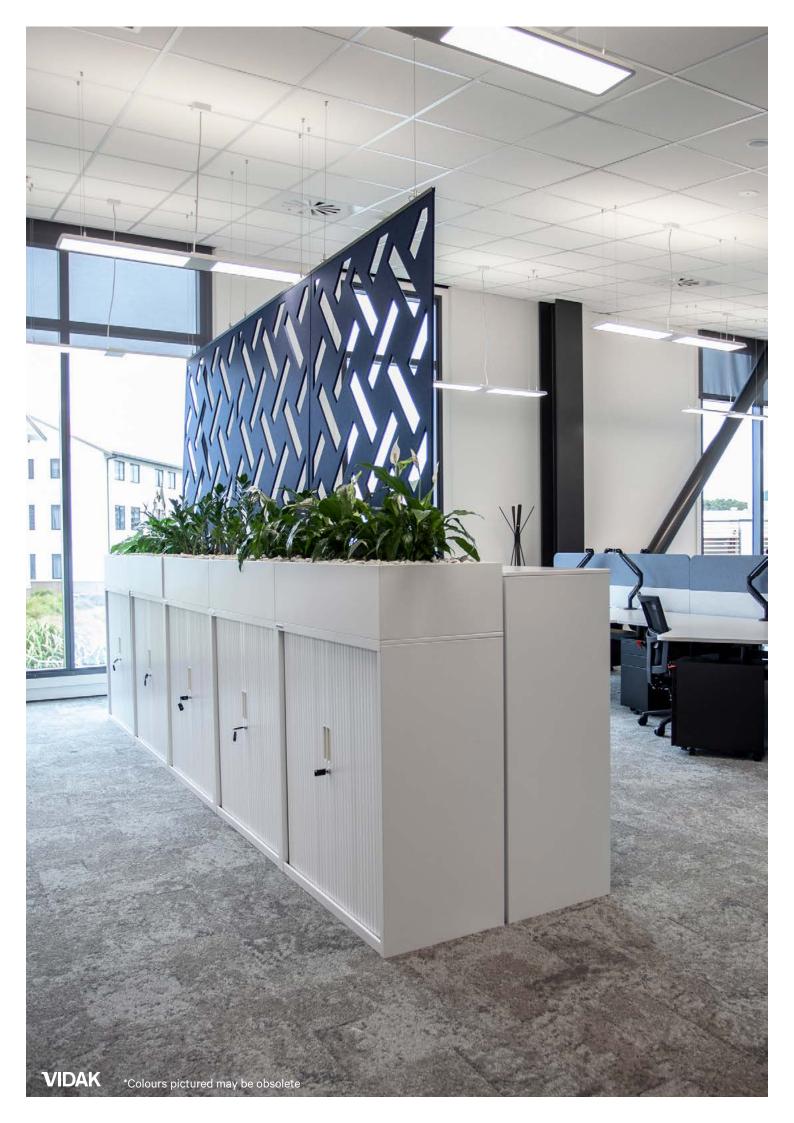

### Cascade

### FEATURES

Cascade is a range of hanging privacy screens for open office environments.

#### Dimensions

1200Wx 12Dx 2400H (maximum) Custom sizes available

#### Options

3 types: Static, Folding and Expanding 17 Colours (MOQs apply to some colours) Please refere to the colour swatches for current colours. Custom designs available

#### Suspension

Standard supplied suspension kit enables hanging from the top with free hanging base. A variety of fixtures available to fix base.

Manufactured from 100% polyester fibres

45% recycled content

NZ Designed and Manufactured by Autex

#### Standards/Certifications

ISO14001; ISO9001 Declare Certified (Red List Chemical Free) GreenTag Gold Certified ASTM D5116 (Low VOC) Fire Rated: ISO 9705: 1993, AS ISO 9705 - 2003, EN13501-1:20