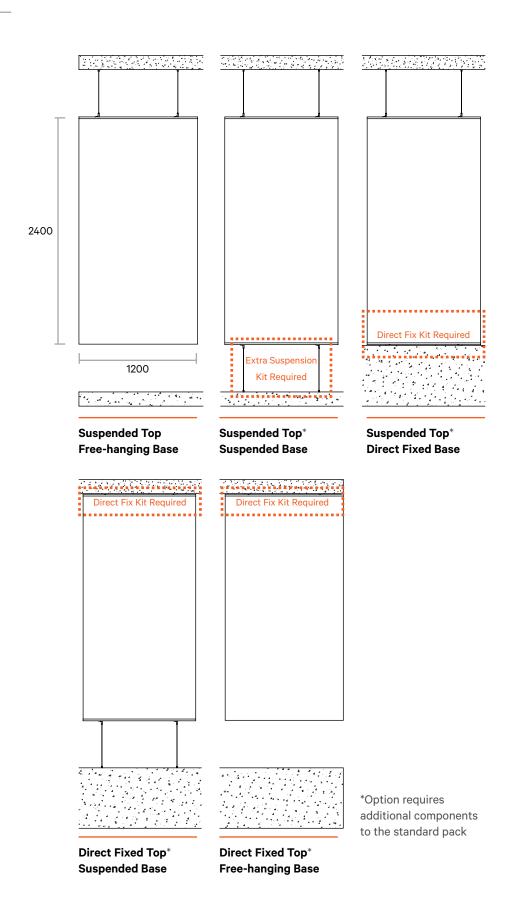

#### Suspension

Standard supplied suspension kit enables hanging from the top with free hanging base. A variety of fixtures available to fix base.

Manufactured from 100% polyester fibres

45% recycled content

### Cascade

Hanging Options