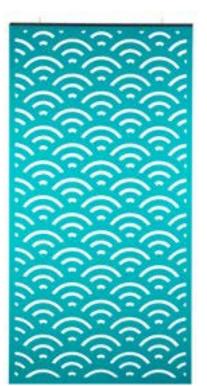

#### Suspension

Standard supplied suspension kit enables hanging from the top with free hanging base. A variety of fixtures available to fix base.

Manufactured from 100% polyester fibres

45% recycled content

NZ Designed and Manufactured by Autex

#### Standards/Certifications

ISO14001; ISO9001 Declare Certified (Red List Chemical Free) GreenTag Gold Certified ASTM D5116 (Low VOC) Fire Rated: ISO 9705: 1993, AS ISO 9705 - 2003, EN13501-1:2007+A1:2009, ASTM E-84-15a

10 year warranty

4 weeks lead time



**Static Cascade Screen** 



**Folding Cascade Screen** 



**Expanding Cascade Screen** 



### Cascade

Hanging Options



### Cascade

Colours





## Cascade

## Static Screen Designs



**S1** 

S4





S2



**S**5



S3



**S**6

## Cascade

Static Screen Designs



**S**7





**S**8



S11



**S**9



S12



### Cascade

Static Screen Designs











S17



S15



VIDAK \*Colours pictured may be obsolete

### Cascade

## Folding Screen Designs



F1



6 0 4 6 Ó 0 ú ò 6 é. 00000 3 6 000000







F3



F6



### Cascade

Folding Screen Designs







F9

F7

## Cascade

Expanding Screen Designs





### vidak.co.nz

#### Auckland

66 Lady Ruby Drive East Tamaki, Auckland 2013 PO Box 58820 Botany Auckland 2163 New Zealand

T +64 9 273 0033 F +64 9 273 0032

E sales@vidak.co.nz

### Wellington

303 Willis Street Te Aro, Wellington 6011 PO Box 9171 Wellington 6011 New Zealand

T +64 4 802 4615 F +64 4 802 4659

E sales@vidak.co.nz