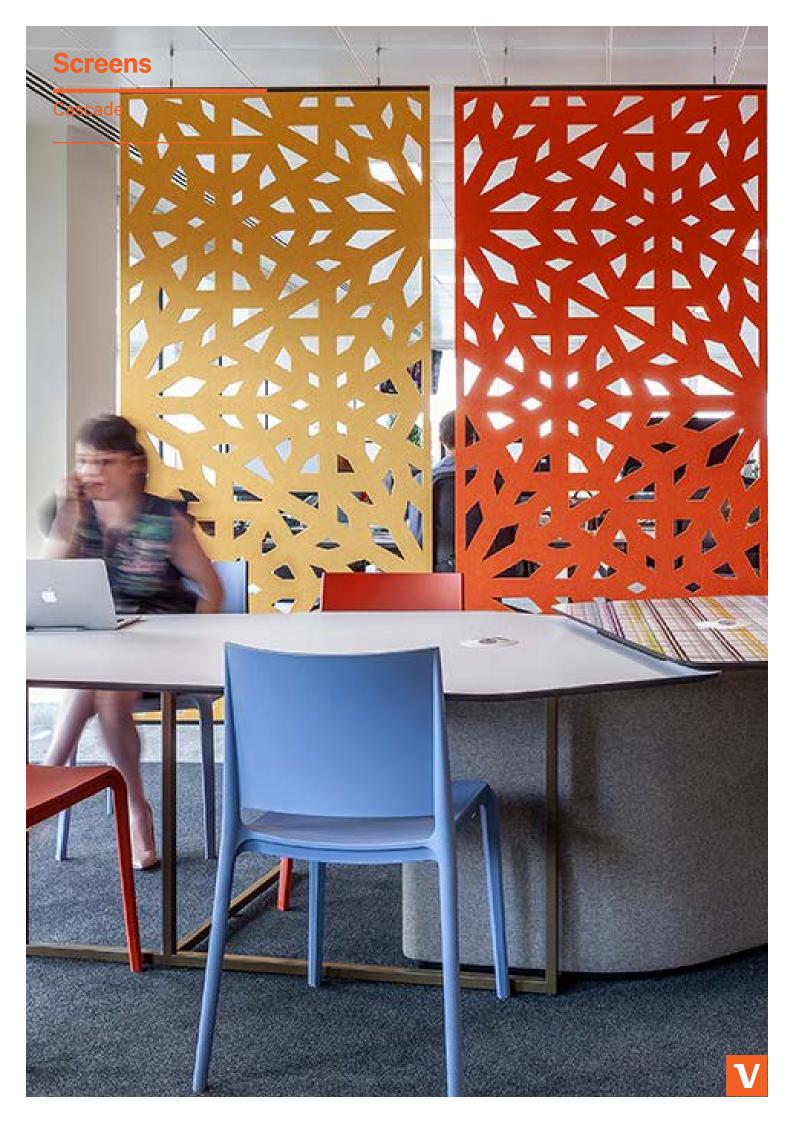

### Cascade

### FEATURES

Cascade is a range of hanging privacy screens for open office environments.

10 year warranty

4 weeks lead time

**Static Cascade Screen** 

**Folding Cascade Screen** 

**Expanding Cascade Screen** 