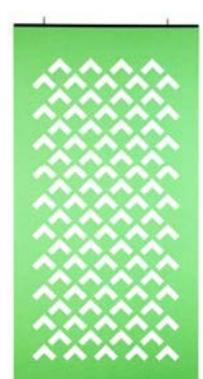

swatches for current colours. Custom designs available

#### Suspension

Standard supplied suspension kit enables hanging from the top with free hanging base. A variety of fixtures available to fix base.

Manufactured from 100% polyester fibres

45% recycled content

NZ Designed and Manufactured by Autex

#### Standards/Certifications

ISO14001; ISO9001 Declare Certified (Red List Chemical Free) GreenTag Gold Certified ASTM D5116 (Low VOC) Fire Rated: ISO 9705: 1993, AS ISO 9705 - 2003, EN13501-1:2007+A1:2009, ASTM E-84-15a

10 year warranty

4 weeks lead time



**Static Cascade Screen** 



**Folding Cascade Screen** 



**Expanding Cascade Screen** 



### Cascade

Hanging Options



### Cascade

Colours





## Cascade

## Static Screen Designs



**S1** 

S4





S2



**S**5



S3



**S**6

## Cascade

Static Screen Designs



**S**7





**S**8



S11



**S**9



S12



### Cascade

Static Screen Designs











S17



S15



VIDAK \*Colours pictured may be obsolete

### Cascade

## Folding Screen Designs



F1



6 0 4 6 Ó 0 ú ò 6 é. 00000 3 6 000000







F3



F6



### Cascade

Folding Screen Designs







F9

F7

## Cascade

Expanding Screen Designs





### vidak.co.nz

#### Auckland

66 Lady Ruby Drive East Tamaki, Auckland 2013 PO Box 58820 Botany Auckland 2163 New Zealand

T +64 9 273 0033 F +64 9 273 0032

E sales@vidak.co.nz

### Wellington

303 Willis Street Te Aro, Wellington 6011 PO Box 9171 Wellington 6011 New Zealand

T +64 4 802 4615 F +64 4 802 4659

E sales@vidak.co.nz