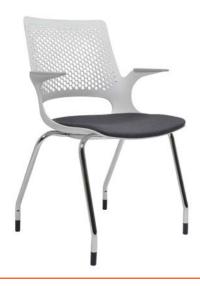

Harmony 4 Leg - Black shell and Black base with castors

Harmony 4 Leg - Black shell and Black base with glides

Harmony 4 Leg - Light Grey shell and Chrome base with glides