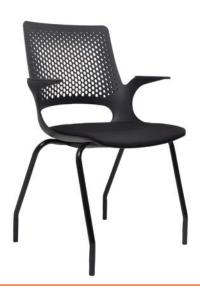

Harmony 4 Leg - Black shell and Black base with castors

Harmony 4 Leg - Black shell and Black base with glides

Harmony 4 Leg - Light Grey shell and Chrome base with glides