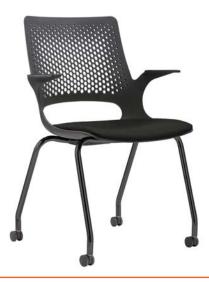

Harmony 4 Leg - Black shell and Black base with castors

Harmony 4 Leg - Black shell and Black base with glides

Harmony 4 Leg - Light Grey shell and Chrome base with glides