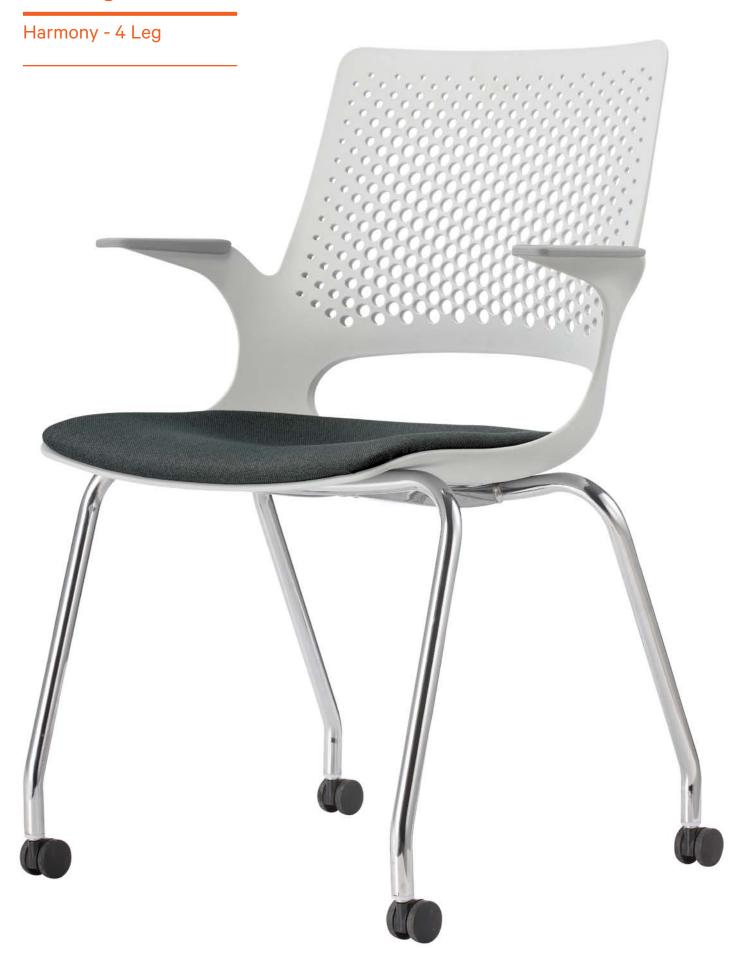

### Harmony - 4 Leg

#### **DImensions**

Overall size: 625W x 595D x 865H Seat size: 470W x 470D Back size: 460W x 325H Seat height: 460H

#### **Options**

Available with castors or glides Shell: Black or Light Grey Base: Standard Back or optional Chrome Optional customer specified seat fabric

Contoured polypropylene moulded shell

Contemporary shaped seat providing superior comfort

Strong steel black powdercoated or chrome frame

Soft touch TPU arm pads

Castor option: 40 mm PU black castors

Tested to ANSI/BIFMA x5.1-2017 General Purpose Office Chairs

5 year warranty (excluding fabric)