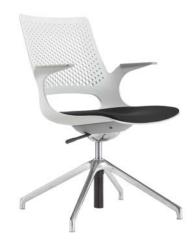

5 year warranty (excluding fabric)

Harmony 4 Star - Black shell and base on castors

Harmony 4 Star - Black shell and base on glides

Harmony 4 Star - Light Grey shell and Chrome base on glides