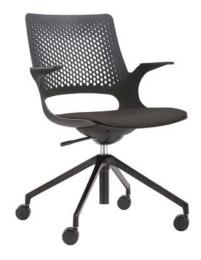

5 year warranty (excluding fabric)

Harmony 4 Star - Black shell and base on castors

Harmony 4 Star - Black shell and base on glides

Harmony 4 Star - Light Grey shell and Chrome base on glides