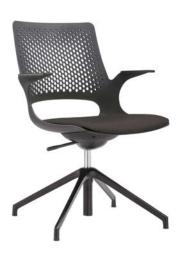

5 year warranty (excluding fabric)

Harmony 4 Star - Black shell and base on castors

Harmony 4 Star - Black shell and base on glides

Harmony 4 Star - Light Grey shell and Chrome base on glides