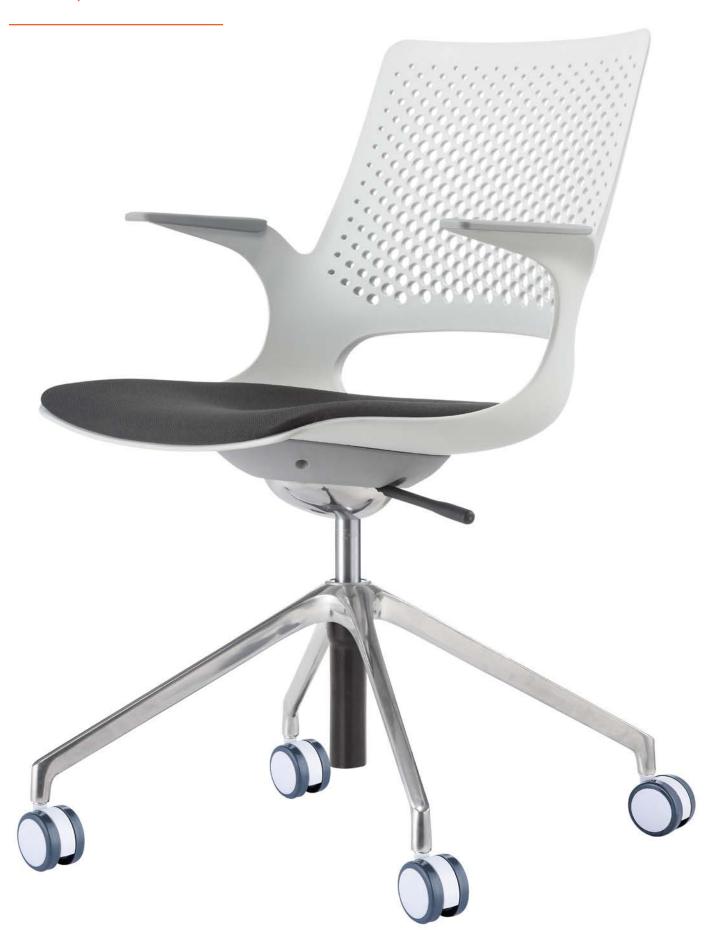

#### **FEATURES**

Harmony is an internationally acclaimed dynamic chair with superior comfort.

#### **DImensions**

With Castors Overall size: 625W x 595D x 850H Seat size: 470W x 470D Back size: 460W x 325H Seat height: 440-560H

With Glides

Overall size: 625W x 595D x 785H Seat size: 470W x 470D Back size: 460W x 325H Seat height: 385-495H

#### Options

Available with castors or glides Shell: Black or Light Grey Base: Standard Back or optional Chrome Optional customer specified seat fabric

Contoured polypropylene moulded shell

Dynamic seat movement

Adjustable seat height

Contemporary shaped seat providing superior comfort

Soft touch TPU arm pads

Castor option: Black 60mm soft PU castors

Indicative weight rating: 120kg

Tested to ANSI/BIFMA x5.1-2017 General Purpose Office Chairs