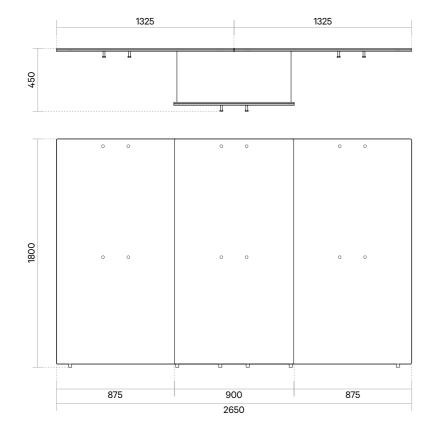

## **Product Name**

### Edit in Master



Retreat Workshop provides an ideal backdrop for your brainstorming meetings. The soft, upholstered screen creates a quiet "retreat" and removes distractions. Accessorise with tools and tactile surfaces to encourage creative thinking.











# **Retreat Workshop**

### Specifications



RWS-26-WB-HBR RWS-26-WB-HBK Retreat Workshop Whiteboard





# **Retreat Workshop**

### Features & Accessories



A. Wall hooks (brass or black) B. Mobile VMB whiteboard panels C. Retreat Toolbox





# **Retreat Workshop**

## Finish Options

#### FABRIC CONFIGURATIONS





Screen inside

#### **HOOK FINISHES**















#### vidak.co.nz

#### **Auckland**

66 Lady Ruby Drive East Tamaki, Auckland 2013 PO Box 58820 Botany Auckland 2163 New Zealand

T +64 9 273 0033 E sales@vidak.co.nz

#### **Australia**

Ownworld Sydney & Melbourne ECF Melbourne

#### Wellington

303 Willis Street Te Aro, Wellington 6011 PO Box 9171 Wellington 6011 New Zealand

T +64 4 802 4615 E sales@vidak.co.nz