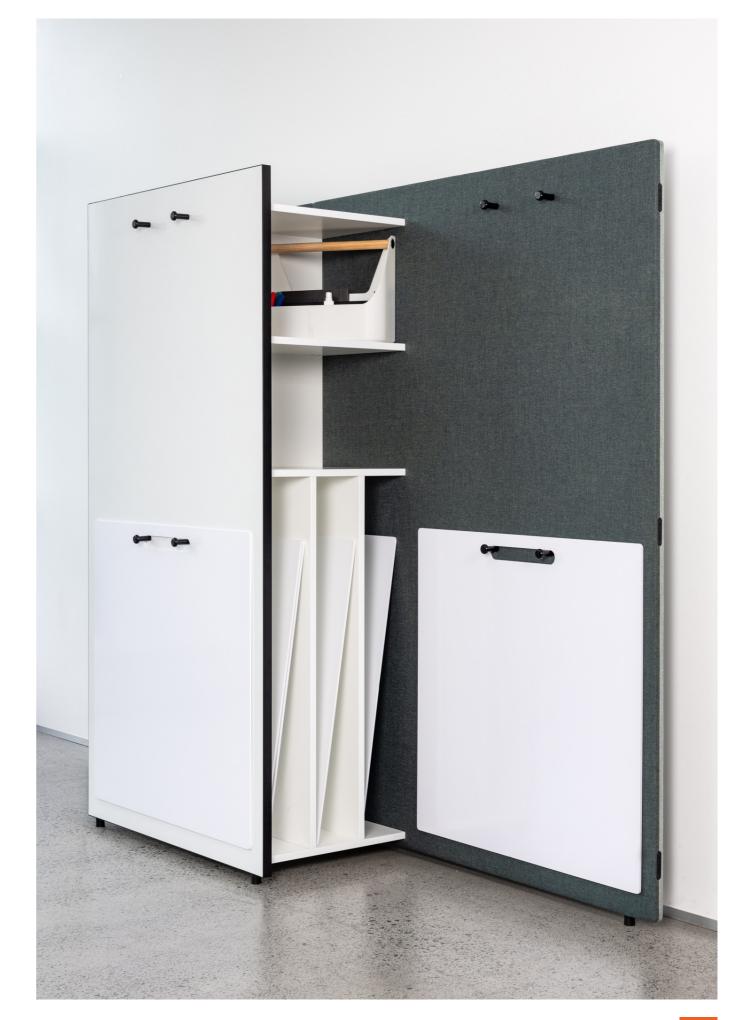

### Edit in Master

Retreat Workshop provides an ideal backdrop for your brainstorming meetings. The soft, upholstered screen creates a quiet "retreat" and removes distractions. Accessorise with tools and tactile surfaces to encourage creative thinking.

### Features & Accessories

A. Wall hooks (brass or black) B. Mobile VMB whiteboard panels C. Retreat Toolbox