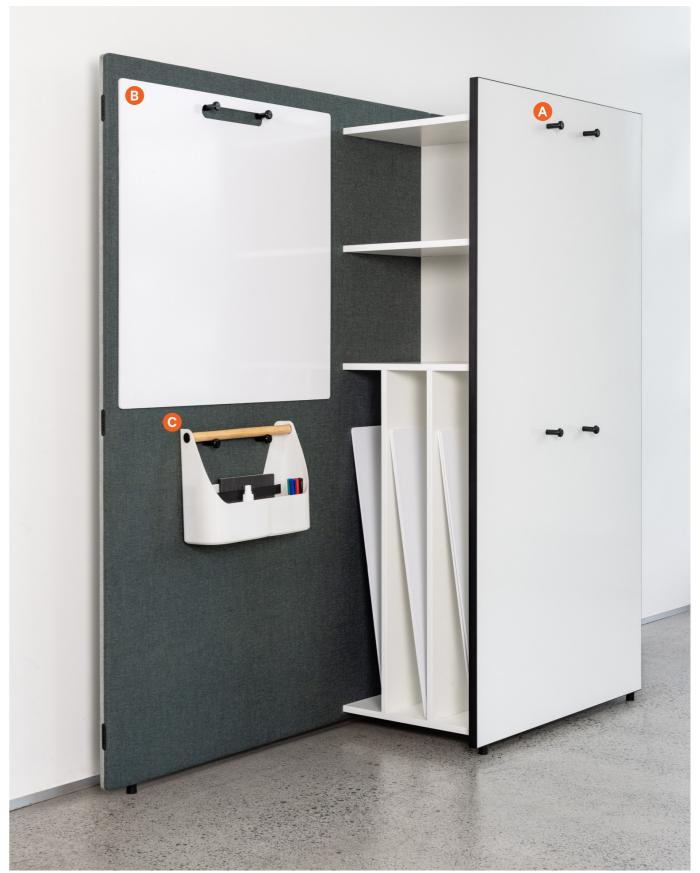

### Features & Accessories

A. Wall hooks (brass or black) B. Mobile VMB whiteboard panels C. Retreat Toolbox