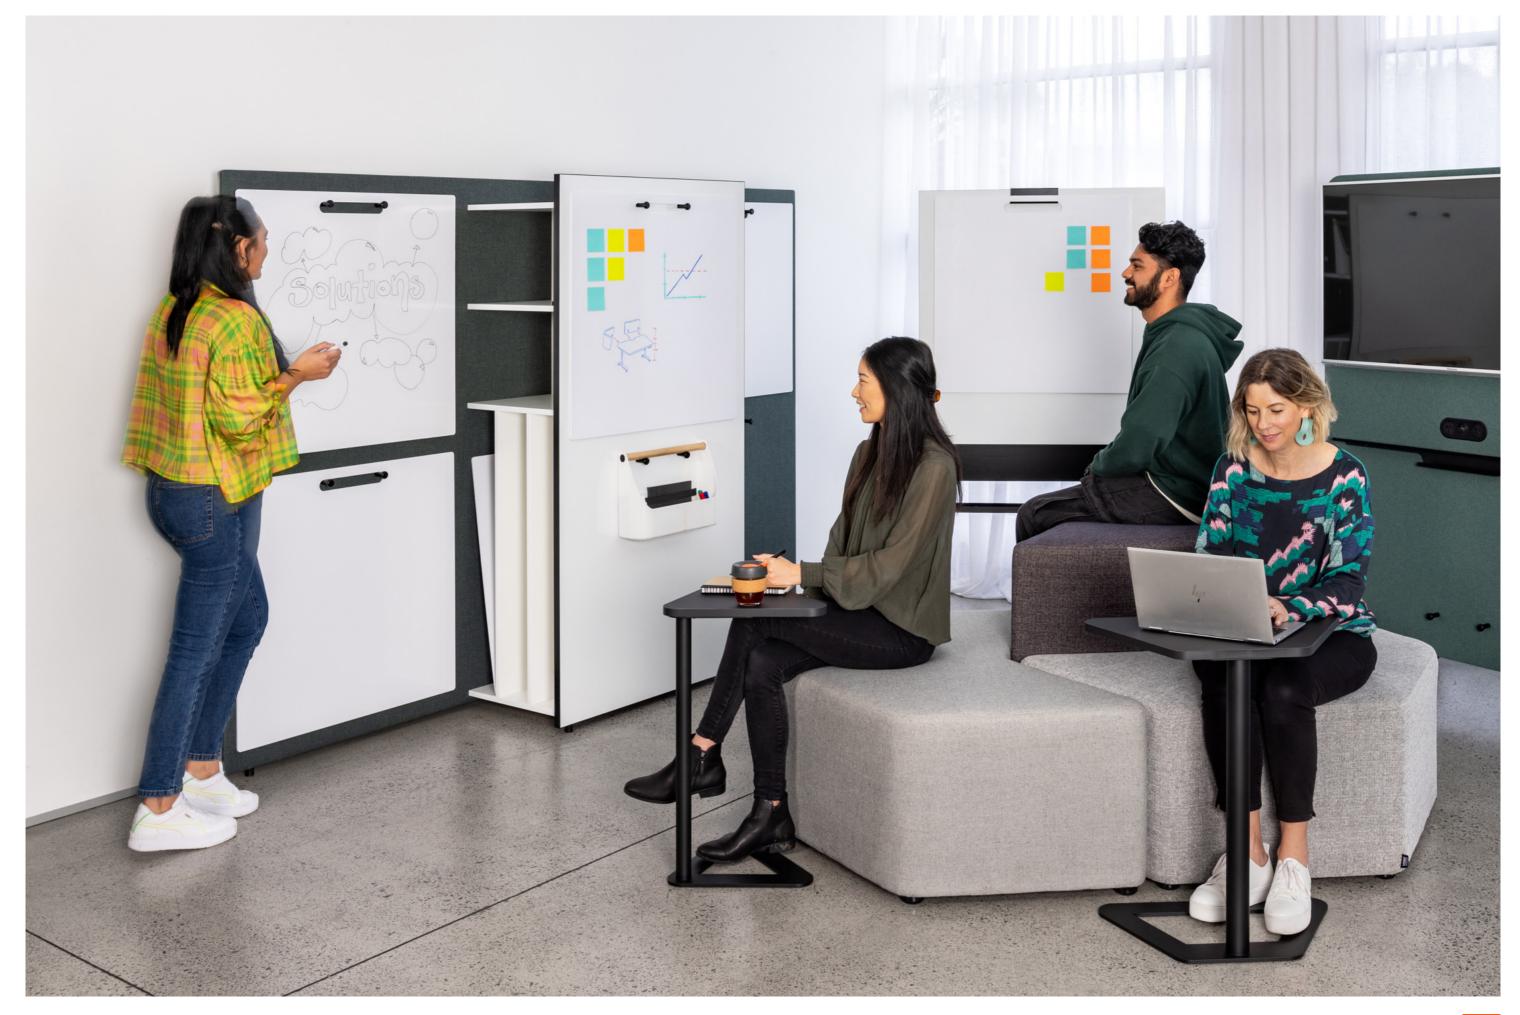

### Edit in Master

Retreat Workshop provides an ideal backdrop for your brainstorming meetings. The soft, upholstered screen creates a quiet "retreat" and removes distractions. Accessorise with tools and tactile surfaces to encourage creative thinking.