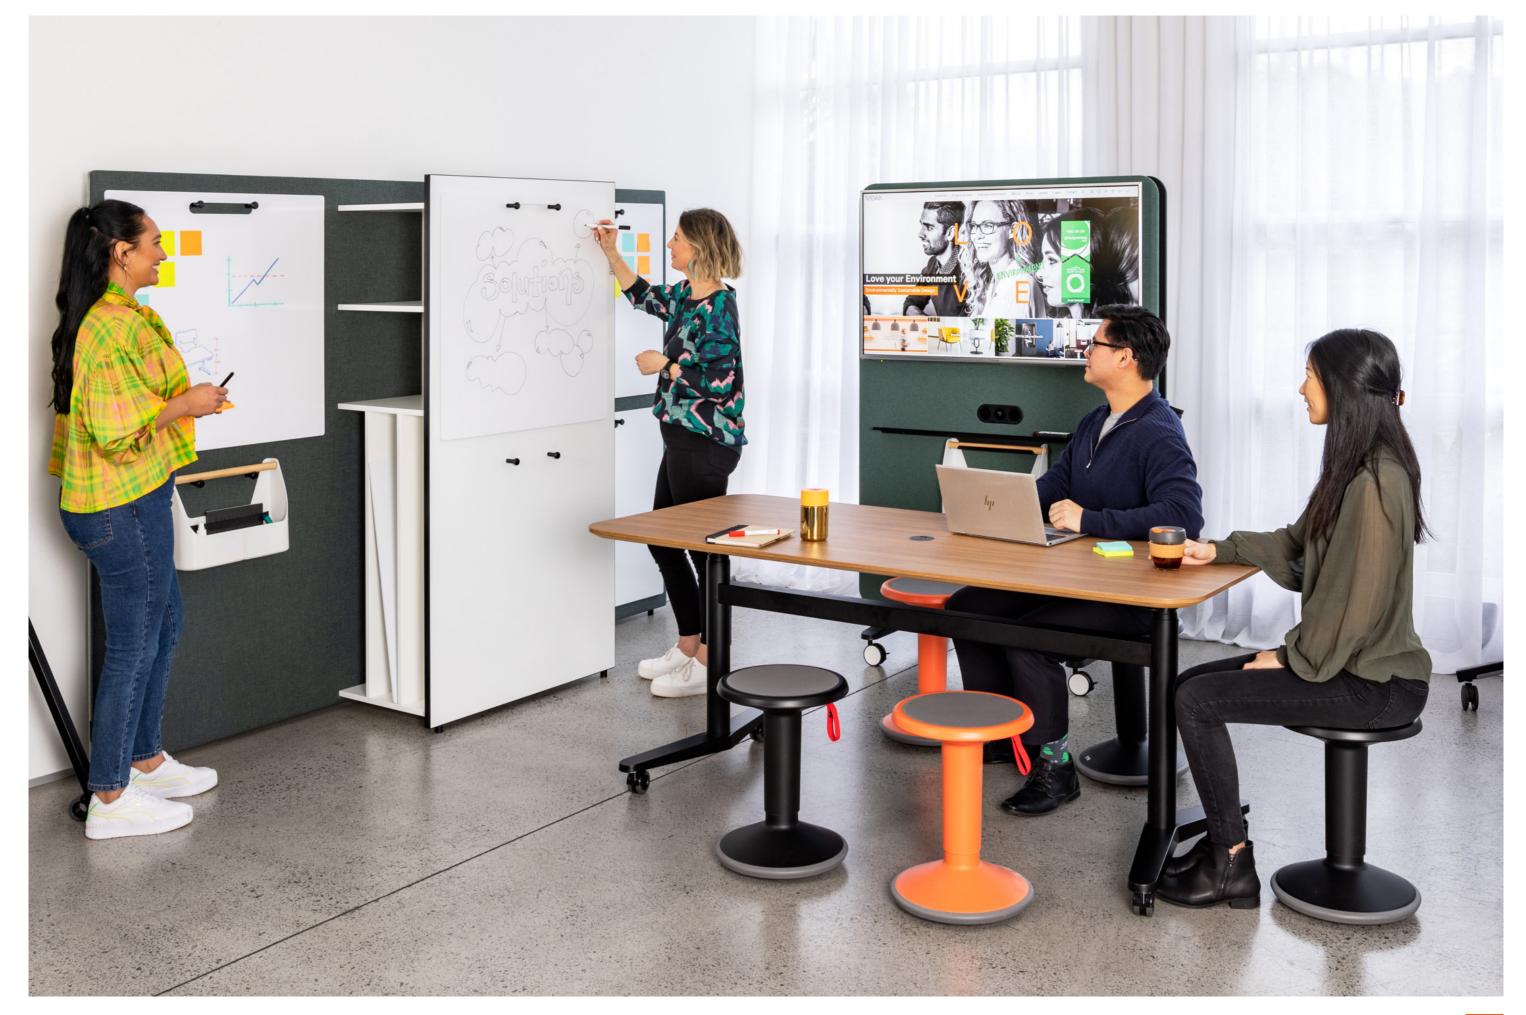

### Edit in Master

Retreat Workshop provides an ideal backdrop for your brainstorming meetings. The soft, upholstered screen creates a quiet "retreat" and removes distractions. Accessorise with tools and tactile surfaces to encourage creative thinking.

# **Retreat Workshop**

### Features & Accessories

A. Wall hooks (brass or black) B. Mobile VMB whiteboard panels C. Retreat Toolbox