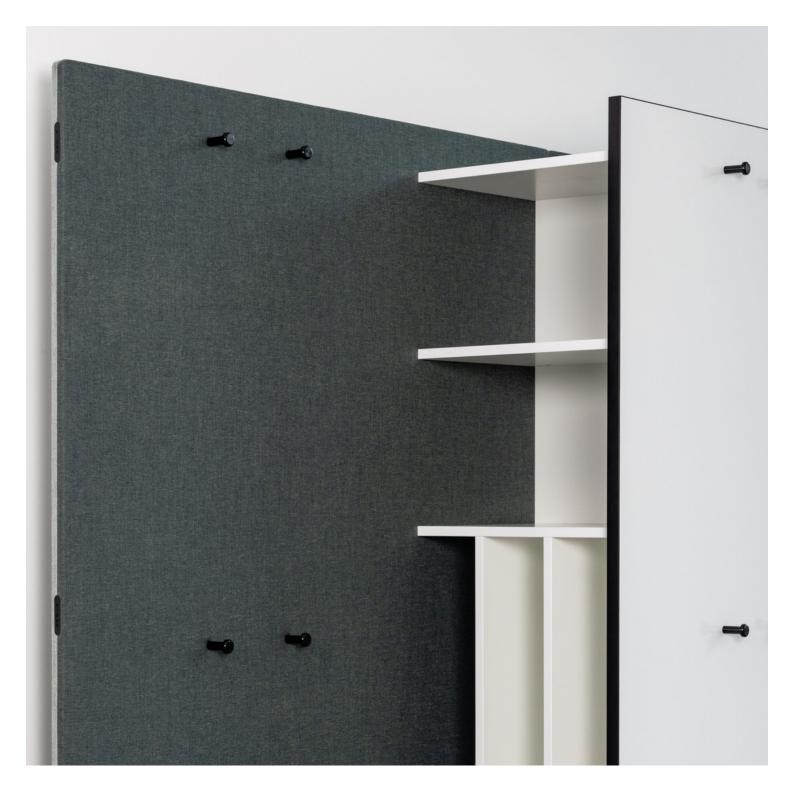

### Features & Accessories

A. Wall hooks (brass or black) B. Mobile VMB whiteboard panels C. Retreat Toolbox