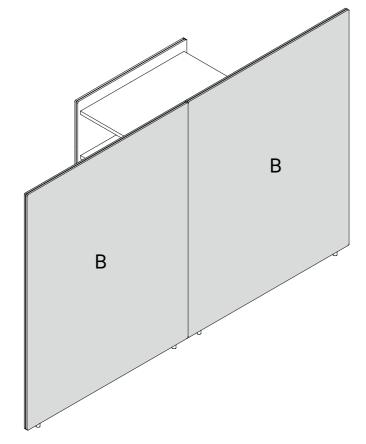

### Features & Accessories

A. Wall hooks (brass or black) B. Mobile VMB whiteboard panels C. Retreat Toolbox