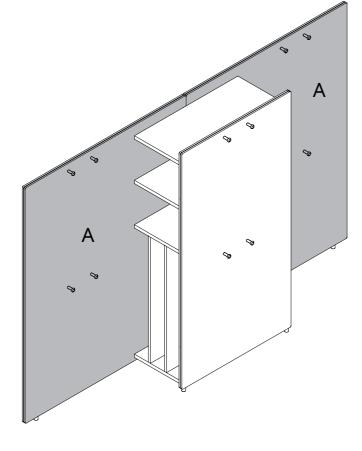

### Features & Accessories

A. Wall hooks (brass or black) B. Mobile VMB whiteboard panels C. Retreat Toolbox