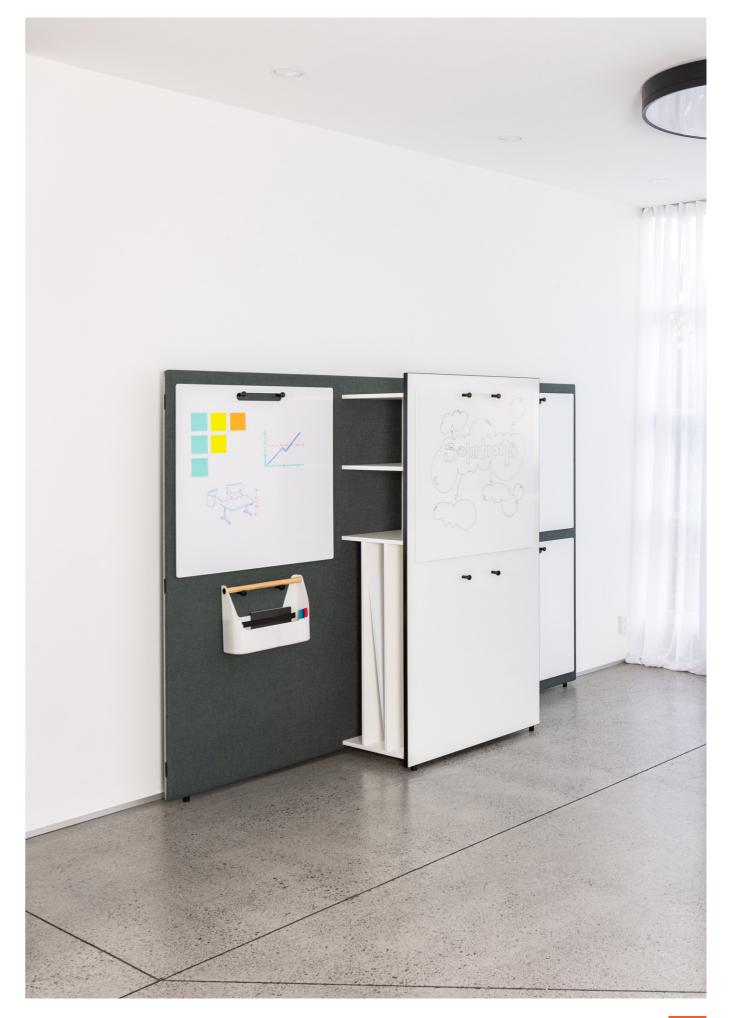

### Edit in Master

Retreat Workshop provides an ideal backdrop for your brainstorming meetings. The soft, upholstered screen creates a quiet "retreat" and removes distractions. Accessorise with tools and tactile surfaces to encourage creative thinking.

### Features & Accessories

A. Wall hooks (brass or black) B. Mobile VMB whiteboard panels C. Retreat Toolbox