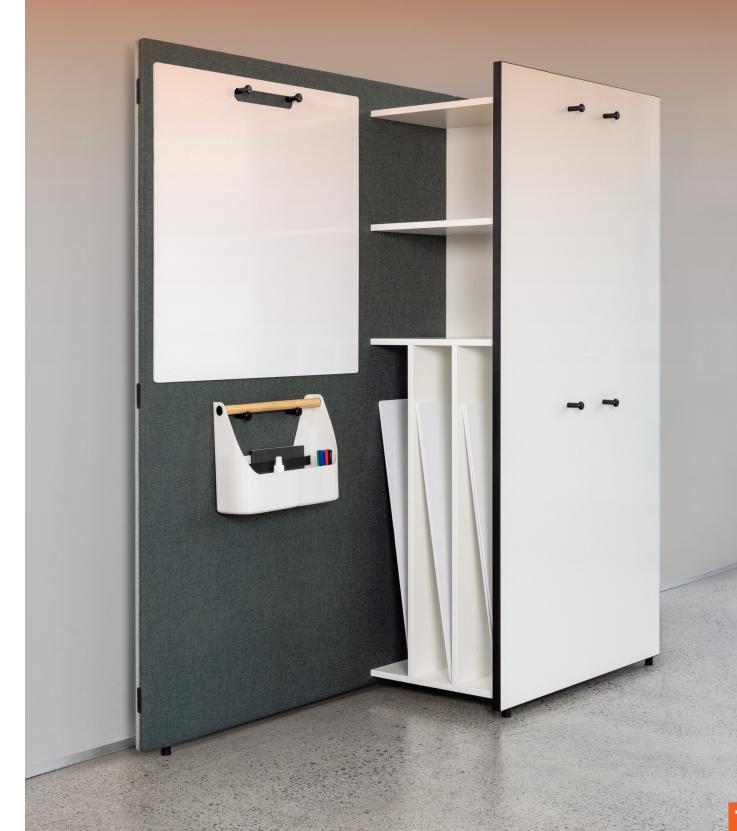

### Edit in Master

Retreat Workshop provides an ideal backdrop for your brainstorming meetings. The soft, upholstered screen creates a quiet "retreat" and removes distractions. Accessorise with tools and tactile surfaces to encourage creative thinking.

### Features & Accessories

A. Wall hooks (brass or black) B. Mobile VMB whiteboard panels C. Retreat Toolbox