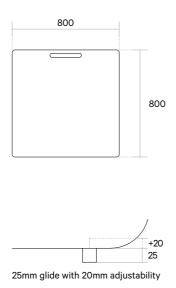

## **Product Name**

### Edit in Master



Retreat Workshop provides an ideal backdrop for your brainstorming meetings. The soft, upholstered screen creates a quiet "retreat" and removes distractions. Accessorise with tools and tactile surfaces to encourage creative thinking.











# **Retreat Workshop**

### Specifications



RWS-26-WB-HBR RWS-26-WB-HBK Retreat Workshop Whiteboard





# **Retreat Workshop**

### Features & Accessories



A. Wall hooks (brass or black) B. Mobile VMB whiteboard panels C. Retreat Toolbox





# **Retreat Workshop**

## Finish Options

#### FABRIC CONFIGURATIONS





Screen inside

#### **HOOK FINISHES**















#### vidak.co.nz

#### **Auckland**

66 Lady Ruby Drive East Tamaki, Auckland 2013 PO Box 58820 Botany Auckland 2163 New Zealand

T +64 9 273 0033 E sales@vidak.co.nz

#### **Australia**

Ownworld Sydney & Melbourne ECF Melbourne

#### Wellington

303 Willis Street Te Aro, Wellington 6011 PO Box 9171 Wellington 6011 New Zealand

T +64 4 802 4615 E sales@vidak.co.nz