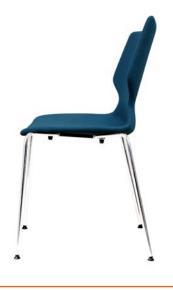

#### Options

Available with castors or glides
Standard colours: White and Black
Indent colours: Blue, Red, Grey, Light Green, Yellow
Frame: Polished stainless steel or powdercoated
(Black or White)

Optional upholstered seat pad or fully upholstered seat Optional arms

### Stacking

Stackable up to 8 chairs (5 with seat pads)
When stacking upholstered chair, recommend
plastic fitting under seat covers to avoid marking or
damage to upholstered seat pad
Trolley available for stacking higher

Fly 4 Leg - with arms

Fly 4 Leg - with glides

Fly 4 Leg - with castors and white powdercoated frame

Fly 4 Leg - fully upholstered with glides and polished steel frame