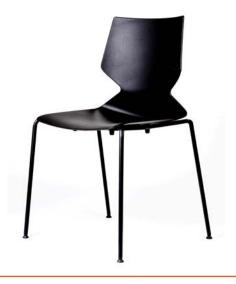

#### Options

Available with castors or glides
Standard colours: White and Black
Indent colours: Blue, Red, Grey, Light Green, Yellow
Frame: Polished stainless steel or powdercoated
(Black or White)

Optional upholstered seat pad or fully upholstered seat Optional arms

100% polypropylene seat

Strong tubular 4 leg frame

100% Recyclable

Indicative Weight Rating: 130kg

Tested to ANSI/BIFMA x5.1-2017 General Purpose Office Chairs

Red Dot Award Winner 2015

5 year warranty

4-6 week lead time

Fly 4 Leg - with arms

Fly 4 Leg - with glides

Fly 4 Leg - with castors and white powdercoated frame

Fly 4 Leg - fully upholstered with glides and polished steel frame