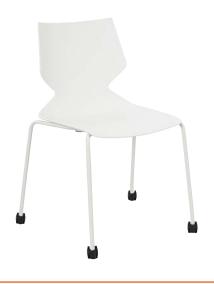

#### Options

Available with castors or glides
Standard colours: White and Black
Indent colours: Blue, Red, Grey, Light Green, Yellow
Frame: Polished stainless steel or powdercoated
(Black or White)

Optional upholstered seat pad or fully upholstered seat Optional arms

100% polypropylene seat

Strong tubular 4 leg frame

100% Recyclable

Indicative Weight Rating: 130kg

Tested to ANSI/BIFMA x5.1-2017 General Purpose Office Chairs

Red Dot Award Winner 2015

5 year warranty

4-6 week lead time

Fly 4 Leg - with arms

Fly 4 Leg - with glides

Fly 4 Leg - with castors and white powdercoated frame

Fly 4 Leg - fully upholstered with glides and polished steel frame