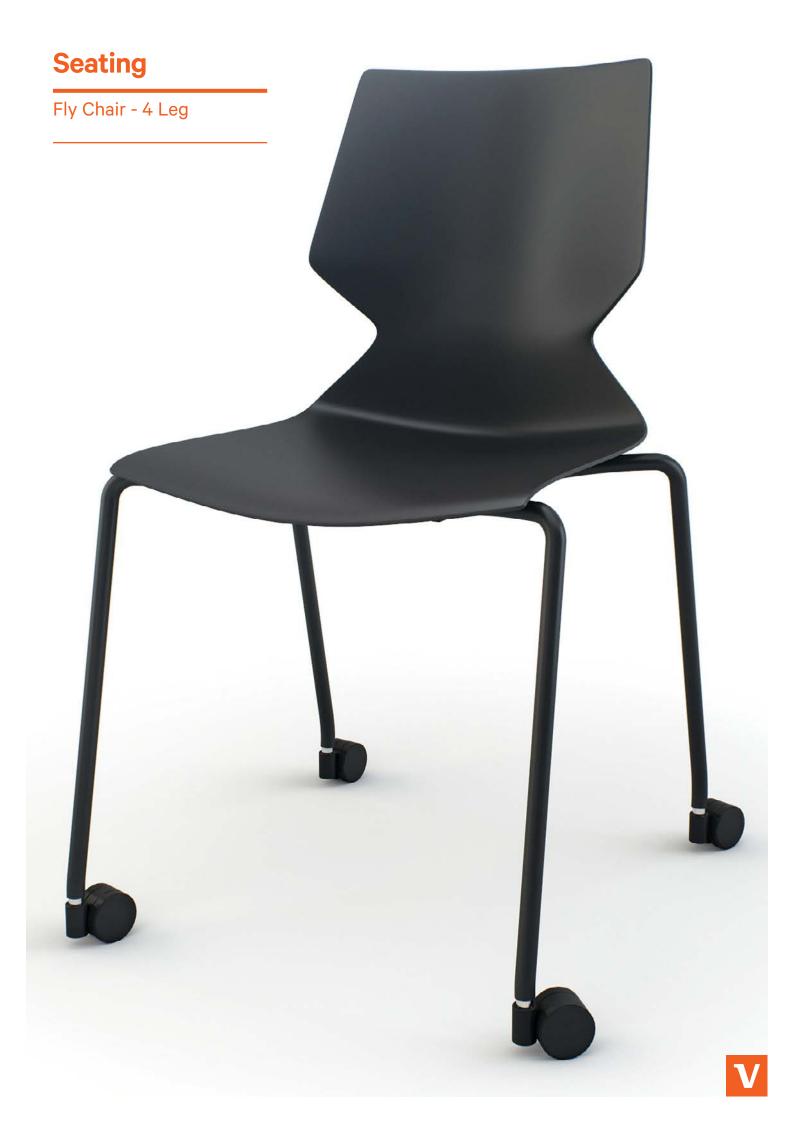

# Fly Chair - 4 Leg

## **FEATURES**

The Fly series is a multi-purpose chair collection that is unique, simple and colourful

100% polypropylene seat

Strong tubular 4 leg frame

100% Recyclable

Indicative Weight Rating: 130kg

Tested to ANSI/BIFMA x5.1-2017 General Purpose Office Chairs

Red Dot Award Winner 2015

5 year warranty

4-6 week lead time