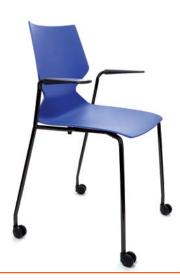

#### Options

Available with castors or glides
Standard colours: White and Black
Indent colours: Blue, Red, Grey, Light Green, Yellow
Frame: Polished stainless steel or powdercoated
(Black or White)

Optional upholstered seat pad or fully upholstered seat Optional arms

Fly 4 Leg - with arms

Fly 4 Leg - with glides

Fly 4 Leg - with castors and white powdercoated frame

Fly 4 Leg - fully upholstered with glides and polished steel frame