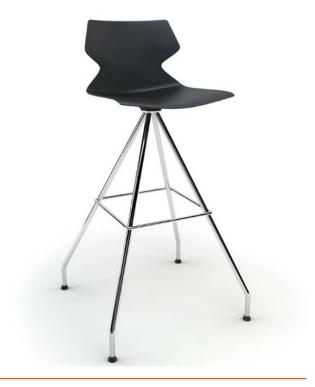

Fly Barstool - Swivel with stainless steel legs

Fly Barstool - Swivel with black legs