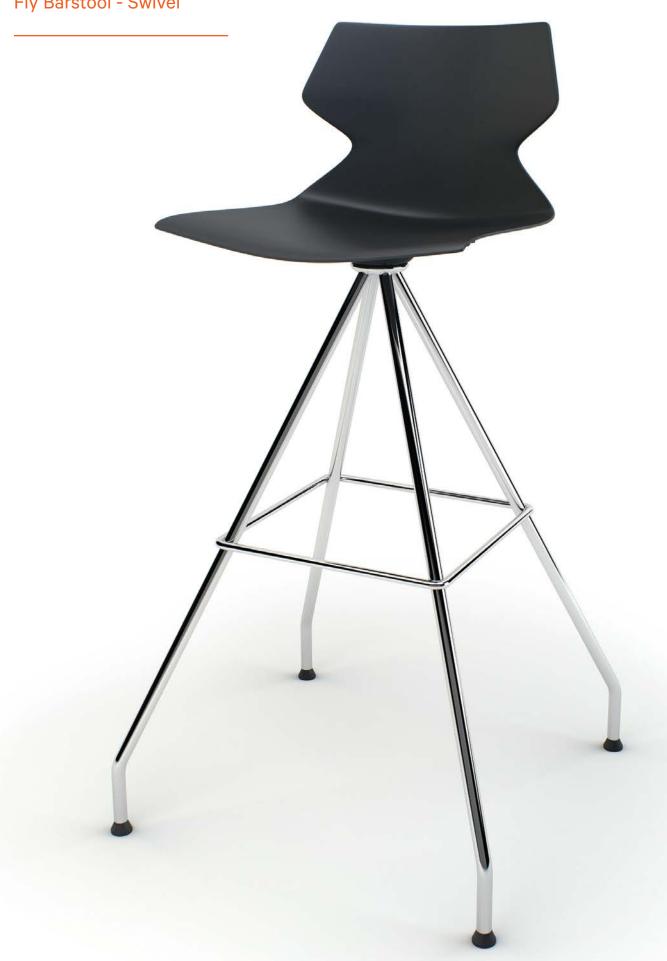

### Fly Barstool - Swivel

#### **DImensions**

Overall size: 490W x 490D x 1005H Seat size: 420W x 395D Back size: 395W x 255H Seat height: 795H

100% polypropylene seat

Strong tubular 4 leg swivel frame

100% Recyclable

Indicative Weight Rating: 130kg

Tested to ANSI/BIFMA x5.1-2017 General Purpose Office Chairs

5 year warranty

4-6 week lead time

Colours