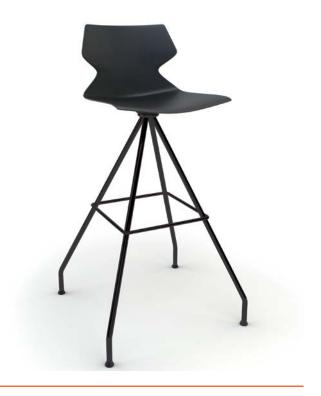

Fly Barstool - Swivel with stainless steel legs

Fly Barstool - Swivel with black legs