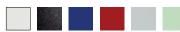

#### **Options**

Standard colours: White and Black Indent colours: Blue, Red, Grey, Light Green, Yellow Frame: Polished stainless steel or powdercoated (Black or White)

Optional upholstered seat pad or fully upholstered seat