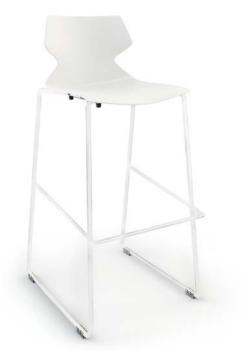

Fly Barstool - Sled with white frame

Fly Barstool - Sled with black frame

Fly Barstool - Sled with stainless steel frame