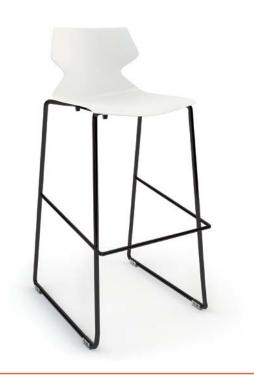

Fly Barstool - Sled with white frame

Fly Barstool - Sled with black frame

Fly Barstool - Sled with stainless steel frame