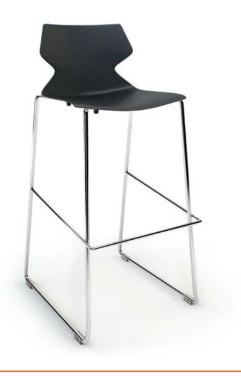

Fly Barstool - Sled with white frame

Fly Barstool - Sled with black frame

Fly Barstool - Sled with stainless steel frame