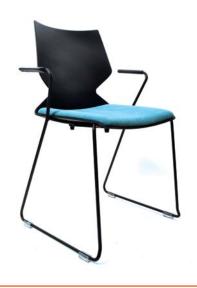

#### **Options**

Standard colours: White and Black Indent colours: Blue, Red, Grey, Light Green, Yellow Frame: Polished stainless steel or powdercoated (Black or White) Optional upholstered seat pad or fully upholstered seat Optional arms

Red Dot Award Winner 2015

5 year warranty

4-6 week lead time

Fly - polished stainless steel frame

Fly - sled base

Fly - upholstered seat pad and arms

Fly - fully upholstered seat