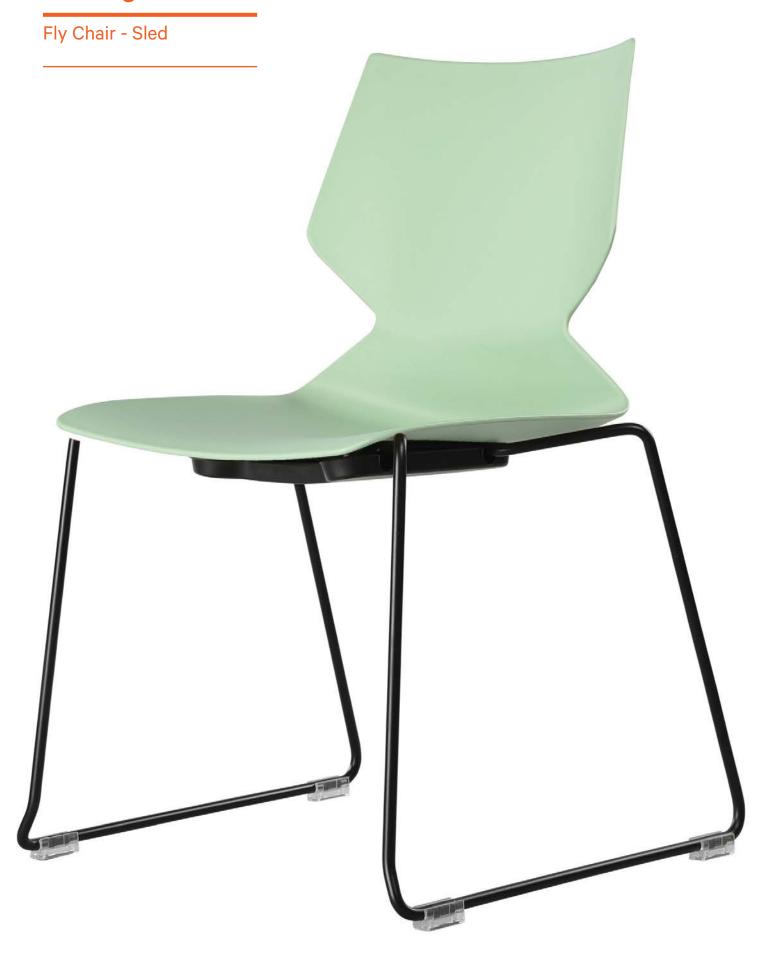

# Fly Chair - Sled

## **FEATURES**

The Fly series is a multi-purpose chair collection that is unique, simple and colourful

### **DImensions**

Overall size: 540W x 500D x 845H Seat size: 460W x 430D Back size: 420W x 405H Seat height: 450H

100% polypropylene seat

Strong 12mm solid sled base

100% Recyclable

Indicative Weight Rating: 150kg

Certified to Level 1 Heavy Duty Commercial Use up to 150kg

Tested to ANSI/BIFMA x5.1-2017 General Purpose Office Chairs