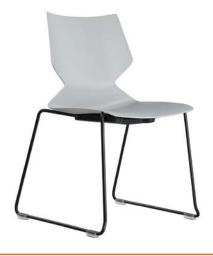

#### Stacking

Stackable up to 8 chairs (5 with seat pads)
When stacking upholstered chair, recommend
plastic fitting under seat covers to avoid marking or
damage to upholstered seat pad
Trolley available for stacking higher

Red Dot Award Winner 2015

5 year warranty

4-6 week lead time

Fly - polished stainless steel frame

Fly - sled base

Fly - upholstered seat pad and arms

Fly - fully upholstered seat