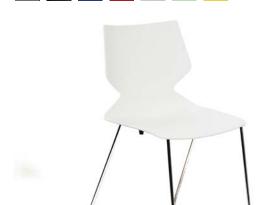

#### **Options**

Standard colours: White and Black Indent colours: Blue, Red, Grey, Light Green, Yellow Frame: Polished stainless steel or powdercoated (Black or White) Optional upholstered seat pad or fully upholstered seat Optional arms

Red Dot Award Winner 2015

5 year warranty

4-6 week lead time

Fly - polished stainless steel frame

Fly - sled base

Fly - upholstered seat pad and arms

Fly - fully upholstered seat