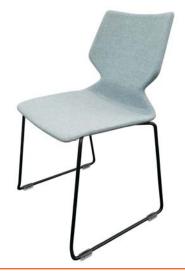

# Fly Chair - Sled

#### **Options**

Standard colours: White and Black Indent colours: Blue, Red, Grey, Light Green, Yellow Frame: Polished stainless steel or powdercoated (Black or White) Optional upholstered seat pad or fully upholstered seat Optional arms

Red Dot Award Winner 2015

5 year warranty

4-6 week lead time

Fly - polished stainless steel frame

Fly - sled base

Fly - upholstered seat pad and arms

Fly - fully upholstered seat