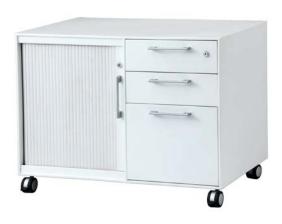

#### Caddies

900W x 500D x 650H

Standard includes tambour-style door and one adjustable shelf

Box / Box / File Drawers Standard square handles

Left- and right-hand versions available

Powdercoated steel in White, Silver or Black

Standard and Narrow Metal Mobiles

Metai Caddy with tambour-style door

Square Handle Detail

Metal Caddy in black (indent: approx 10-12 week lead time)