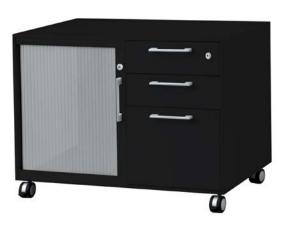

#### Caddies

900W x 500D x 650H

Standard includes tambour-style door and one adjustable shelf

Box / Box / File Drawers Standard square handles

Left- and right-hand versions available

Powdercoated steel in White, Silver or Black

Standard and Narrow Metal Mobiles

Metai Caddy with tambour-style door

Square Handle Detail

Metal Caddy in black (indent: approx 10-12 week lead time)