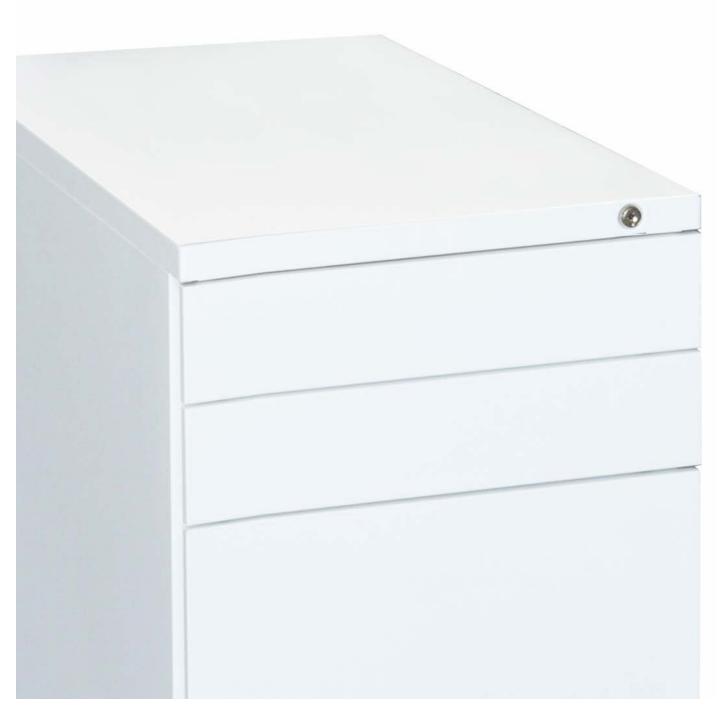

#### **Mobiles**

Standard: 390W x 545D x 570H Narrow: 310W x 545D x 570H Box / Box / File Drawers Side recessed handles

Standard and Narrow Metal Mobiles

Metai Caddy with tambour-style door

Square Handle Detail

Metal Caddy in black (indent: approx 10-12 week lead time)