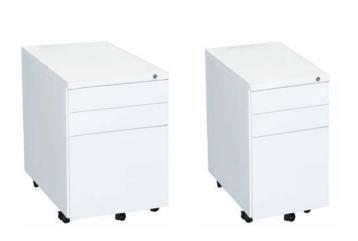

#### **Mobiles**

Standard: 390W x 545D x 570H Narrow: 310W x 545D x 570H Box / Box / File Drawers Side recessed handles

Standard and Narrow Metal Mobiles

Metai Caddy with tambour-style door

Square Handle Detail

Metal Caddy in black (indent: approx 10-12 week lead time)