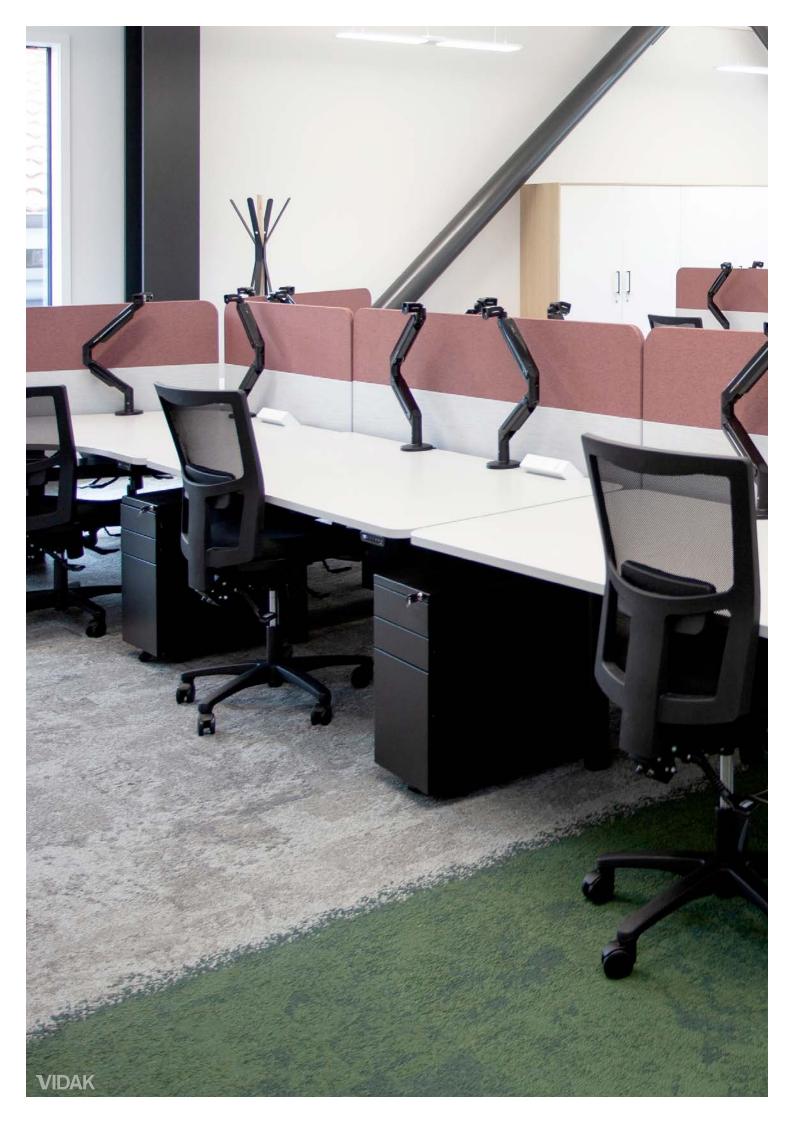

### **FEATURES**

Sturdy storage units with a streamlined, square profile are designed to fit neatly under your desk.

PVC pencil tray in middle drawer

Drawers on extension runners

Anti-tilt 5th castor on mobile

Two lockable castors on both mobiles and caddies

Gang locking drawers with foldable key

10 year warranty

4-6 week lead time