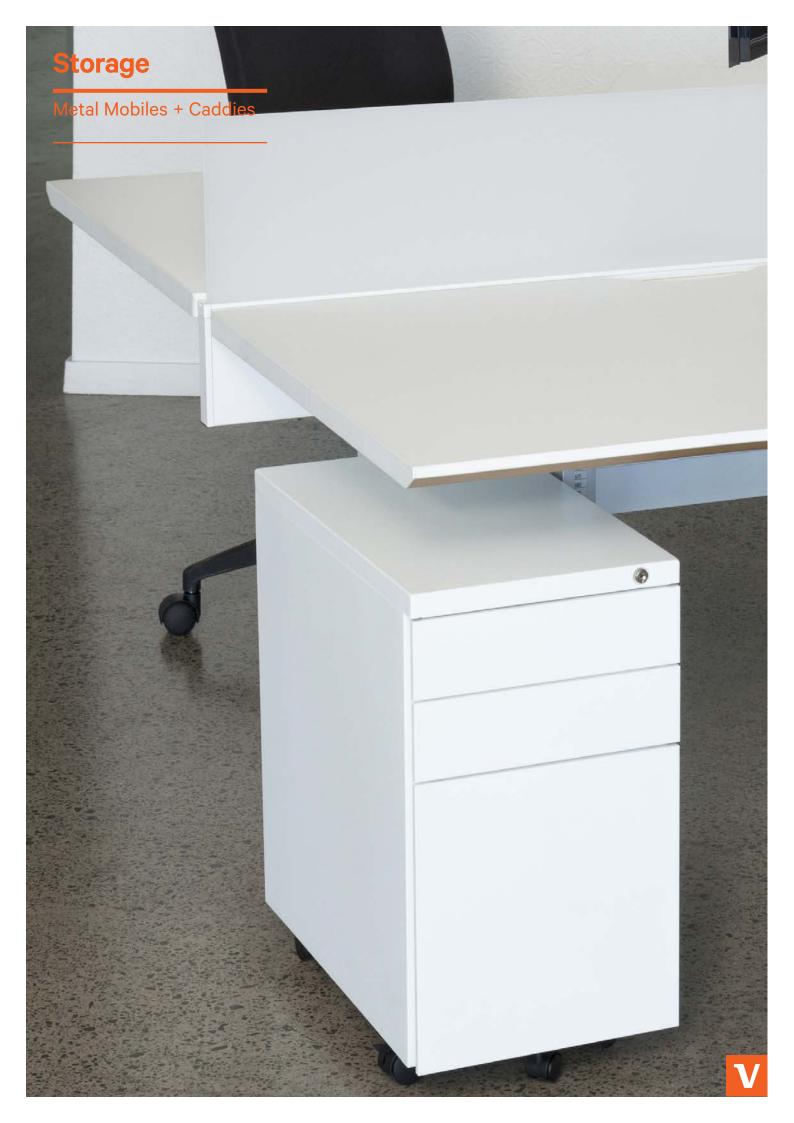

### **FEATURES**

Sturdy storage units with a streamlined, square profile are designed to fit neatly under your desk.

#### **Mobiles**

Standard: 390W x 545D x 570H Narrow: 310W x 545D x 570H Box / Box / File Drawers Side recessed handles

PVC pencil tray in middle drawer

Drawers on extension runners

Anti-tilt 5th castor on mobile

Two lockable castors on both mobiles and caddies

Gang locking drawers with foldable key

10 year warranty

4-6 week lead time