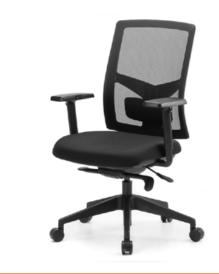

Standard black back, mesh and seat

Fully adjustable seat and back with lumbar support

Optional multi-directional 3D arms

For users up to 135kg

AFRDI 142-rated load

4 point locking, 20 degree back angle position

Available in optional polished alloy high arch base

10 year warranty (excluding fabric)

Eko Chair

Eko with optional adjustable arms

Eko with alloy base