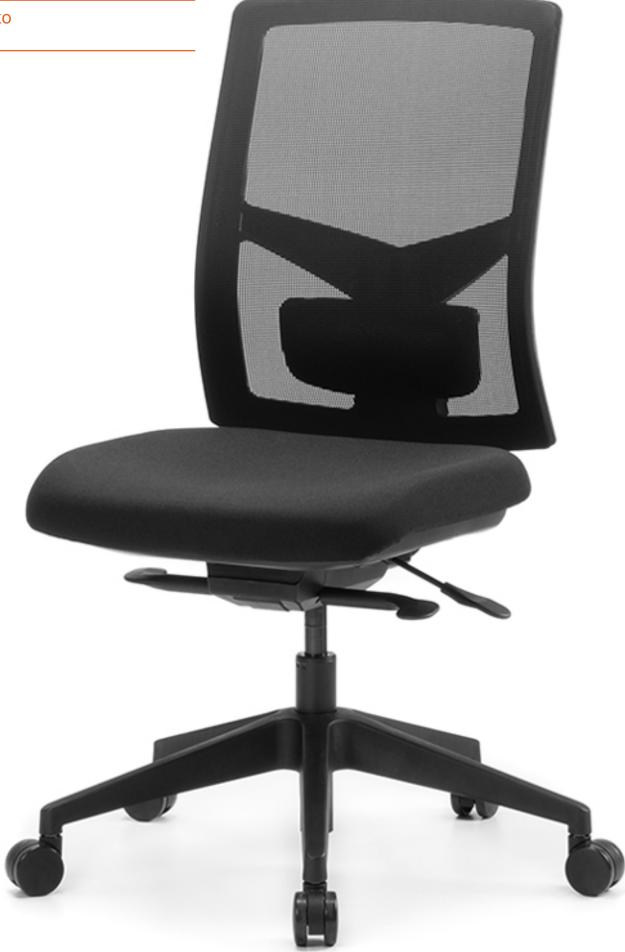

## FEATURES

The Eko is a modern and timeless-look mesh task chair. The self-weighting synchro mesh, adjustable seat depth and moulded seat cushion combine to create an exceptionally comfortable chair.

510W x 465D x 590H Seat: 460-570H

Standard black back, mesh and seat

Fully adjustable seat and back with lumbar support

Optional multi-directional 3D arms

For users up to 135kg

AFRDI 142-rated load

4 point locking, 20 degree back angle position

Seat slide lockable in 5 positions with 58mm adjustable depth

Built in New Zealand from local and imported components

Available in a wide range of fabrics

Castors available for hard floor or rubber

Gaslift options available

Available in optional polished alloy high arch base

10 year warranty (excluding fabric)

Eko Chair

Eko with optional adjustable arms

Eko with alloy base