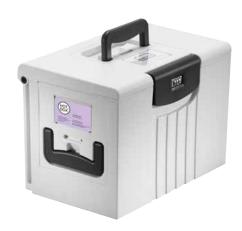

## **FEATURES**

Hotbox Origin can stow personal files and items away safely and securely.

Combination lock

Two handles for safe and easy movability: fold flat carry handle and side handle for removing easily from your locker .

Unique lid design allows the lid to retract out of sight

Desk Clamp enables you to attach your Hoxbox Origin to your desk using the tool bar clip.

Flexible hanging system allows you to hang A4 files or hold foolscap folders.

385W x 250D x 270H 3.2 kg

**Hotbox Origin** 

Lid retracts out of sight.

Hotbox Origin attaches to desk using the desk clamp.

Flexible hanging system.