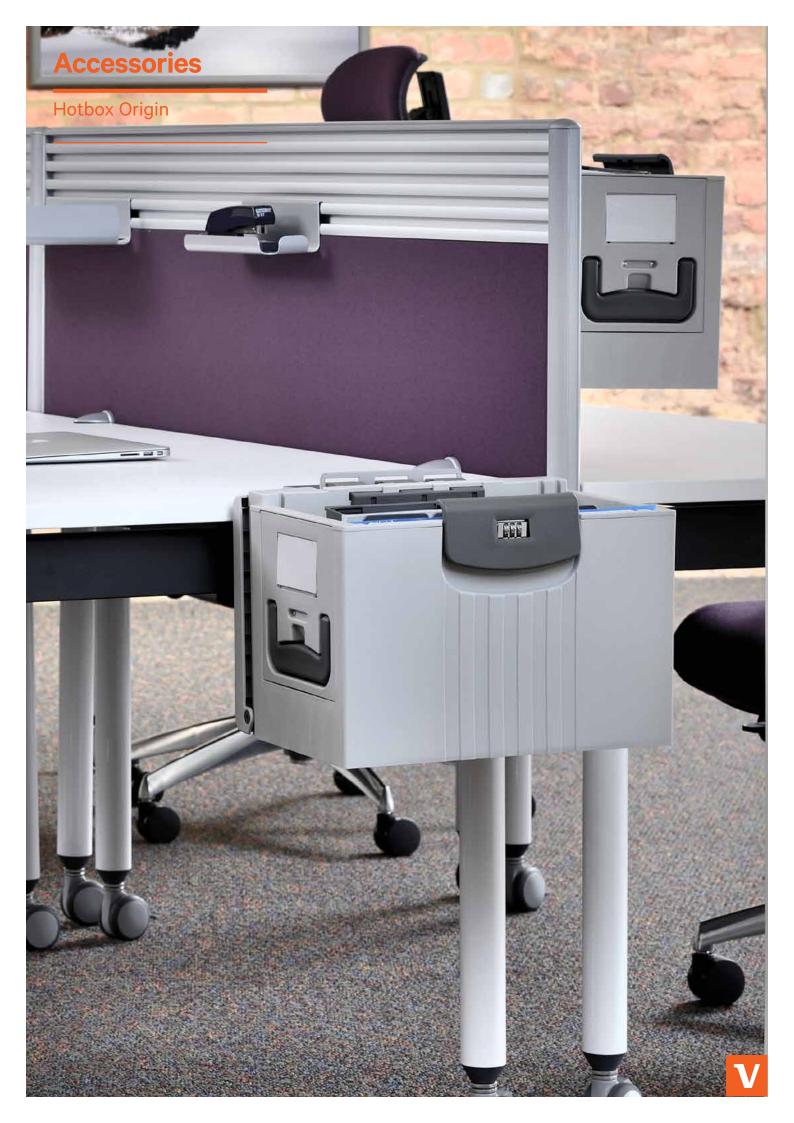

## **FEATURES**

Hotbox Origin can stow personal files and items away safely and securely.

Combination lock

Two handles for safe and easy movability: fold flat carry handle and side handle for removing easily from your locker .

Unique lid design allows the lid to retract out of sight

Desk Clamp enables you to attach your Hoxbox Origin to your desk using the tool bar clip.

Flexible hanging system allows you to hang A4 files or hold foolscap folders.

385W x 250D x 270H 3.2 kg

**Hotbox Origin** 

Lid retracts out of sight.

Hotbox Origin attaches to desk using the desk clamp.

Flexible hanging system.