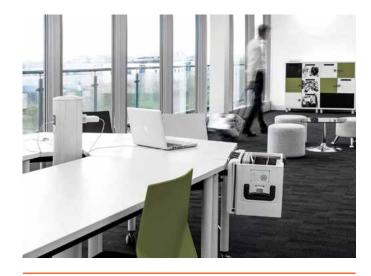

Unique lid design allows the lid to retract out of sight

Desk Clamp enables you to attach your Hoxbox Origin to your desk using the tool bar clip.

Flexible hanging system allows you to hang A4 files or hold foolscap folders.

385W x 250D x 270H 3.2 kg

**Hotbox Origin** 

Lid retracts out of sight.

Hotbox Origin attaches to desk using the desk clamp.

Flexible hanging system.