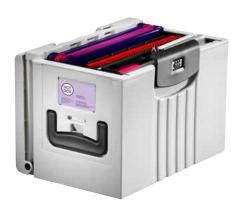

Unique lid design allows the lid to retract out of sight

Desk Clamp enables you to attach your Hoxbox Origin to your desk using the tool bar clip.

Flexible hanging system allows you to hang A4 files or hold foolscap folders.

385W x 250D x 270H 3.2 kg

**Hotbox Origin** 

Lid retracts out of sight.

Hotbox Origin attaches to desk using the desk clamp.

Flexible hanging system.