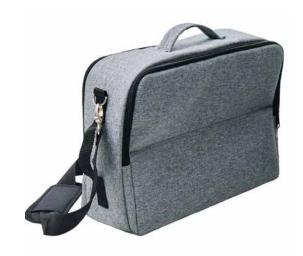

Accessorise with a custom fabric pencil case or laptop sleeve.

400W x 145D x 290H .85 kg

Hotbox 3

Available in Camira Rivet fabric in four colours.

Easy access large main compartment for bulky items and smaller compartments for additional items.

Features a soft grip handle, side pull handle, shoulder strap and business card holder.