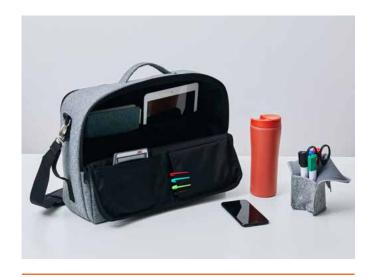

## **FEATURES**

Hotbox 3 storage solves the issues of personal storage and organisation in an agile workplace.

Hotbox 3 features a main compartment, bespoke pockets and a thinner compartment to keep your laptop or larger documentation safe.

The soft grip handle allows you to move your Hotbox around the office with ease and comes with a black shoulder strap for when you are on the go.

Two Velcro sealed pockets in the fold down flap for phone and pen storage.

Accessorise with a custom fabric pencil case or laptop sleeve.

400W x 145D x 290H .85 kg

Hotbox 3

Available in Camira Rivet fabric in four colours.

Easy access large main compartment for bulky items and smaller compartments for additional items.