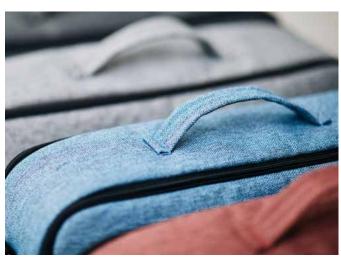

The soft grip handle allows you to move your Hotbox around the office with ease and comes with a black shoulder strap for when you are on the go.

Two Velcro sealed pockets in the fold down flap for phone and pen storage.

Side pull handle for easy locker removal.

Business card holder for easy identification.

Four standard Camira Rivet colours to suit your style. Rivet is made from REPREVE®, a polyester made from recycled plastic bottles.