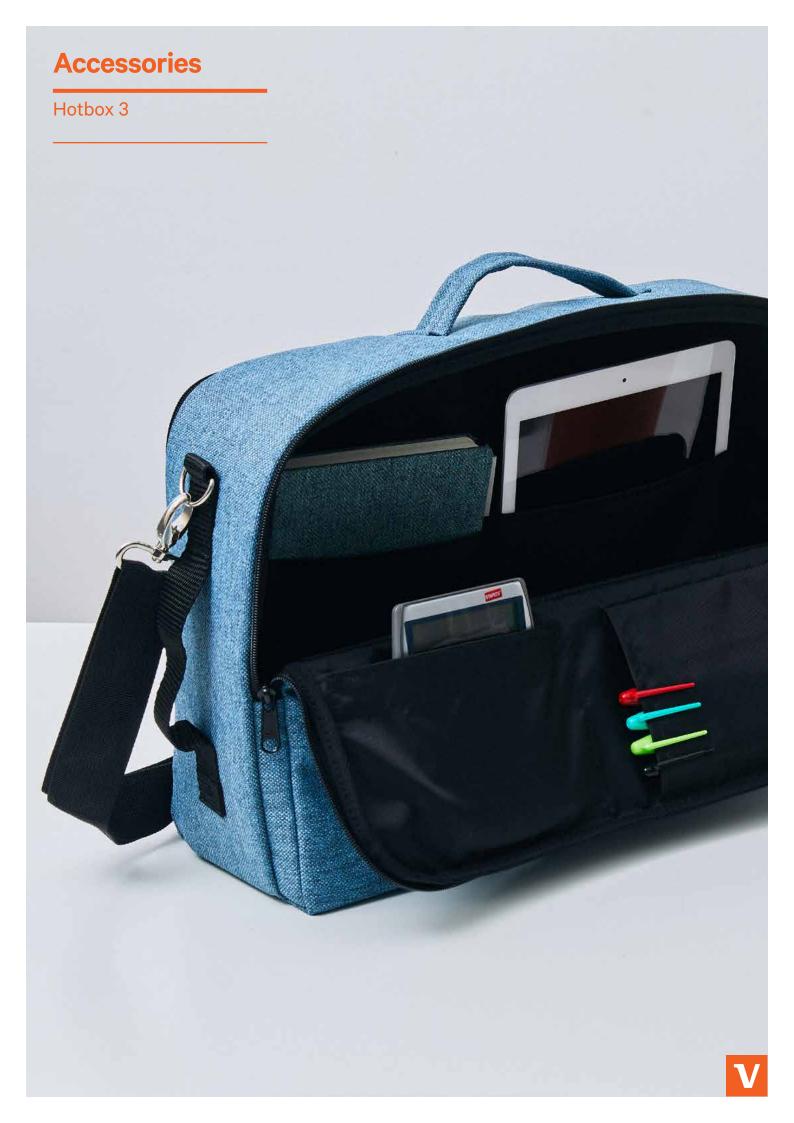

## **FEATURES**

Hotbox 3 storage solves the issues of personal storage and organisation in an agile workplace.

Hotbox 3 features a main compartment, bespoke pockets and a thinner compartment to keep your laptop or larger documentation safe.

The soft grip handle allows you to move your Hotbox around the office with ease and comes with a black shoulder strap for when you are on the go.

Two Velcro sealed pockets in the fold down flap for phone and pen storage.

Side pull handle for easy locker removal.

Business card holder for easy identification.

Four standard Camira Rivet colours to suit your style. Rivet is made from REPREVE®, a polyester made from recycled plastic bottles.

Accessorise with a custom fabric pencil case or laptop sleeve.

400W x 145D x 290H .85 kg

Hotbox 3

Available in Camira Rivet fabric in four colours.

Easy access large main compartment for bulky items and smaller compartments for additional items.