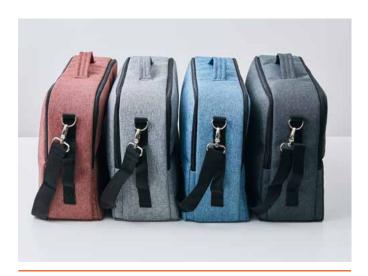

Side pull handle for easy locker removal.

Business card holder for easy identification.

Four standard Camira Rivet colours to suit your style. Rivet is made from REPREVE®, a polyester made from recycled plastic bottles.

Accessorise with a custom fabric pencil case or laptop sleeve.

400W x 145D x 290H .85 kg

Hotbox 3

Available in Camira Rivet fabric in four colours.

Easy access large main compartment for bulky items and smaller compartments for additional items.