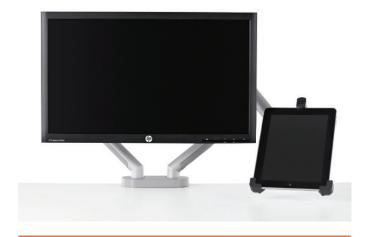

VESA 75 and 100 compliant

Compatible with touch screen technology

Lifetime warranty

Flo - single arm

Flo - dual bar

Flo - dual arm with tablet tray