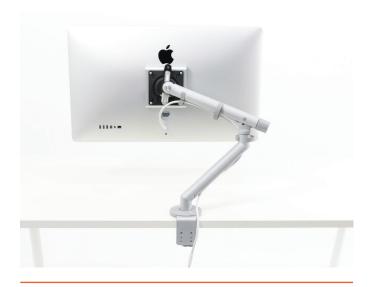

VESA 75 and 100 compliant

Compatible with touch screen technology

Lifetime warranty

Flo - single arm

Flo - dual bar

Flo - dual arm with tablet tray