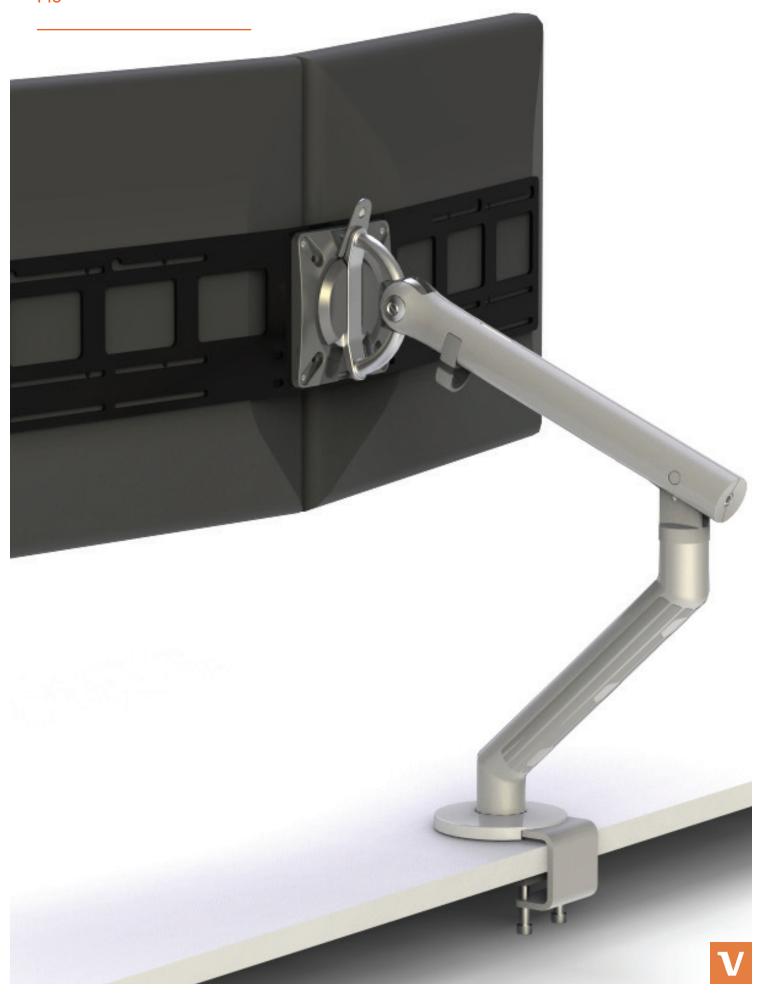

## **FEATURES**

Flo utilises the latest in clear spring technology and reliably, economically, and easily supports its full weight range of screens

Maximum monitor weight: 9kg

Arm reach: 515mm

Vertical adjustment: 332mm

Monitor head: 40 degree upward and downward tilt

Fingertip adjustability

Available in silver, white and black

Visual indicator allows you to set optimum tension for your screen

Clear spring technology and adjustable spring load

VESA 75 and 100 compliant

Compatible with touch screen technology

Lifetime warranty

Flo - single arm

Flo - dual bar

Flo - dual arm with tablet tray