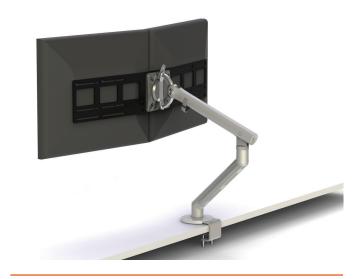

VESA 75 and 100 compliant

Compatible with touch screen technology

Lifetime warranty

Flo - single arm

Flo - dual bar

Flo - dual arm with tablet tray