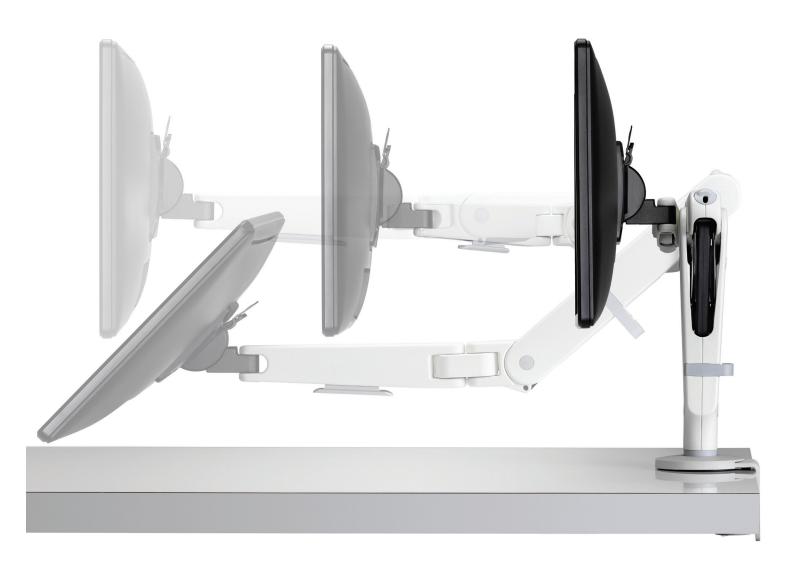

## **FEATURES**

The technical cord that controls Ollin's arm means it can accommodate weights from 0kg up to 9kg. No other dynamic monitor arm on the market can accommodate tablets, monitors and laptops in this weight range.

Monitor weight range: 0-9kg

Arm reach: 674mm

Vertical adjustment: 346mm

Easy fingertip adjustability

180°/360° stop function capability

Landscape to portrait rotation

Desk clamp, top mount or through desk options

Dual screen mount can be attached to the main arm

Easy 3-point format cable management

Available in silver, white and black

VESA 75 and 100 compliant

Ret Dot Design Award Winner 2017

Ollin - single arm

Ollin - double arm