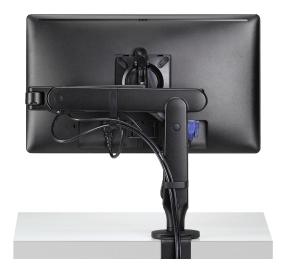

Dual screen mount can be attached to the main arm

Easy 3-point format cable management

Available in silver, white and black

VESA 75 and 100 compliant

Ret Dot Design Award Winner 2017

Ollin - single arm

Ollin - double arm