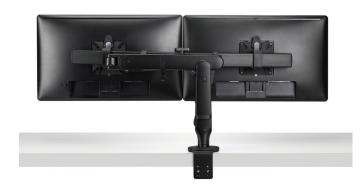

Dual screen mount can be attached to the main arm

Easy 3-point format cable management

Available in silver, white and black

VESA 75 and 100 compliant

Ret Dot Design Award Winner 2017

Ollin - single arm

Ollin - double arm