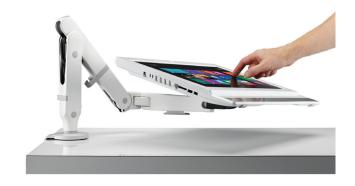

## Accessories

Ollin



## **Accessories**

## Ollin

## **FEATURES**

The technical cord that controls Ollin's arm means it can accommodate weights from 0kg up to 9kg. No other dynamic monitor arm on the market can accommodate tablets, monitors and laptops in this weight range.

Monitor weight range: 0-9kg

Arm reach: 674mm

Vertical adjustment: 346mm

Easy fingertip adjustability

180°/360° stop function capability

Landscape to portrait rotation

Desk clamp, top mount or through desk options

Dual screen mount can be attached to the main arm

Easy 3-point format cable management

Available in silver, white and black

VESA 75 and 100 compliant

Ret Dot Design Award Winner 2017



Ollin - single arm



Ollin - double arm



Ollin - laptop tray