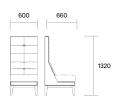

### **FEATURES**

The Rest range of soft seating can be customised to suit your required size and shape

Back heights: 760H or 1320H

Seat height: 450H

Chair, 2 seater, 2.5 seater, 3 seater and ottomans

Timber legs