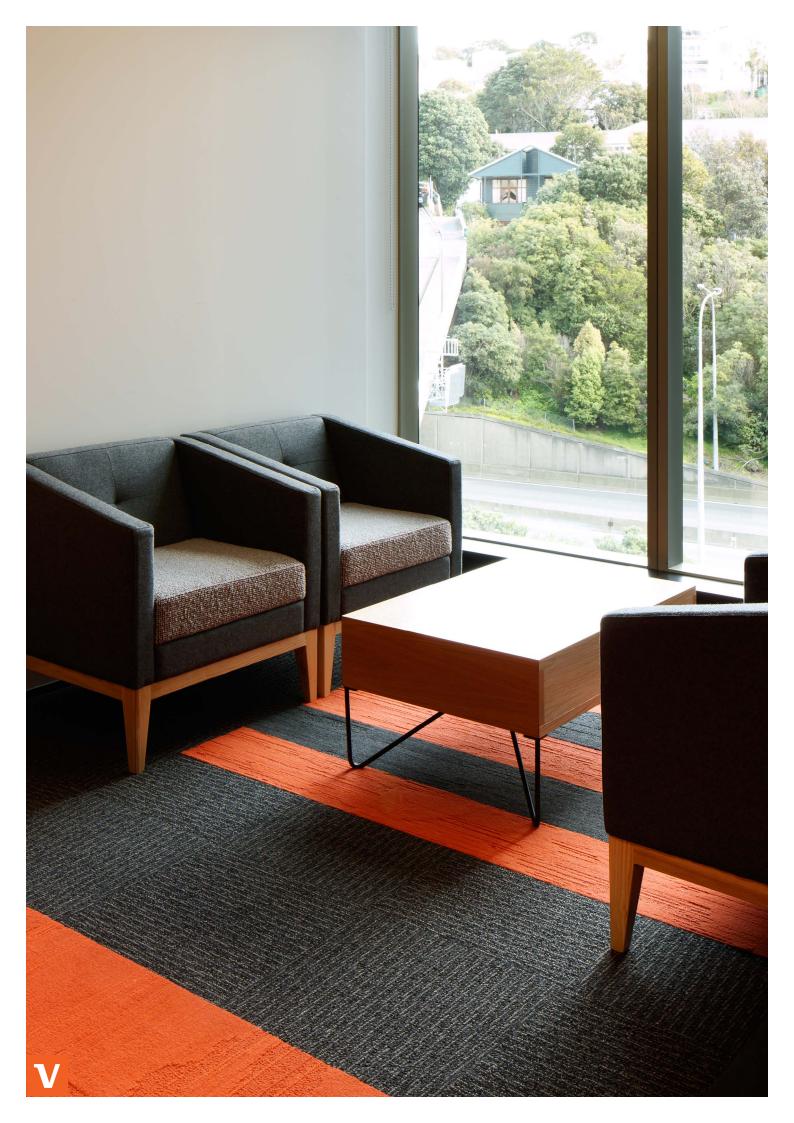

## Rest

Chair low back

Chair high back

2 seater low back

2.5 seater low back

2.5 seater high back

## 2 seater high back