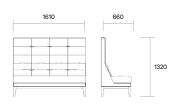

nge of soft seating can be customised to suit your required size and shape

Back heights: 760H or 1320H

Seat height: 450H

Chair, 2 seater, 2.5 seater, 3 seater and ottomans

Timber legs

Comes with or without arms

Seat cushion and shell can be upholstered in different fabrics

Modular corner units available

Optional extra cushions available

Optional power access for mobile working

Matching range of coffee tables

100% New Zealand made

10 year warranty (excluding fabric)

4-6 week lead time



Rest single low back no arms



Rest single low back with arms



Rest ottoman



Rest high back sofa

## **Soft seating**

## Rest

















Chair low back











Chair high back









2 seater low back







2.5 seater low back



2.5 seater high back

## 2 seater high back









# **Soft seating**

Rest



3 seater low back

3 seater high back



| Soft seat                     | ting    |                               |          |
|-------------------------------|---------|-------------------------------|----------|
| Rest                          |         |                               |          |
| Coffee table                  |         |                               |          |
|                               |         |                               |          |
|                               |         |                               |          |
|                               |         |                               |          |
|                               | 450 450 |                               | 660 660  |
| Square coffee table - 450x4