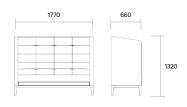

# **Soft seating**

Rest

3 seater low back

3 seater high back

| Soft seat                     | ting    |                               |          |
|-------------------------------|---------|-------------------------------|----------|
| Rest                          |         |                               |          |
| Coffee table                  |         |                               |          |
|                               |         |                               |          |
|                               |         |                               |          |
|                               |         |                               |          |
|                               | 450 450 |                               | 660 660  |
| Square coffee table - 450x450 |         | Square coffee table - 660x660 |          |
|                               |         |                               |          |
|                               |         |                               | 1200 660 |
|                               |         |                               |          |
|                               | 660 660 |                               | 1200 660 |
|                               |         |                               |          |