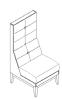

### **FEATURES**

The Rest range of soft seating can be customised to suit your required size and shape

Back heights: 760H or 1320H

Seat height: 450H

Chair, 2 seater, 2.5 seater, 3 seater and ottomans

Timber legs

100% New Zealand made

10 year warranty (excluding fabric)

4-6 week lead time

Rest single low back no arms

Rest single low back with arms

Rest ottoman

Rest high back sofa