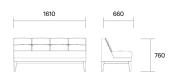

# **Soft seating**

Rest

3 seater low back

3 seater high back

| Soft seat                     | ting    |                               |          |
|-------------------------------|---------|-------------------------------|----------|
| Rest                          |         |                               |          |
| Coffee table                  |         |                               |          |
|                               |         |                               |          |
|                               |         |                               |          |
|                               |         |                               |          |
|                               | 450 450 |                               | 660 660  |
| Square coffee table - 450x450 |         | Square coffee table - 660x660 |          |
|                               |         |                               |          |
|                               |         |                               | 1200 660 |
|                               |         |                               |          |
|                               | 660 660 |                               | 1200 660 |
|                               |         |                               |          |