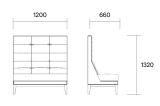

as and create a sense of privacy.







## **Soft seating**

### Rest

### **FEATURES**

The Rest range of soft seating can be customised to suit your required size and shape

Back heights: 760H or 1320H

Seat height: 450H

Chair, 2 seater, 2.5 seater, 3 seater and ottomans

Timber legs

Comes with or without arms

Seat cushion and shell can be upholstered in different fabrics

Modular corner units available

Optional extra cushions available

Optional power access for mobile working

Matching range of coffee tables

100% New Zealand made

10 year warranty (excluding fabric)

4-6 week lead time



Rest single low back no arms



Rest single low back with arms



Rest ottoman



Rest high back sofa

## **Soft seating**

## Rest

















Chair low back











Chair high back









2 seater low back







2.5 seater low back



2.5 seater high back

## 2 seater high back









# **Soft seating**

Rest



3 seater low back

3 seater high back



| Soft seat                     | ting    |                               |          |
|-------------------------------|---------|-------------------------------|----------|
| Rest                          |         |                               |          |
| Coffee table                  |         |                               |          |
|                               |         |                               |          |
|                               |         |                               |          |
|                               |         |                               |          |
|