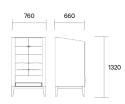

# **Soft seating**

Rest

3 seater low back

3 seater high back

| Soft seat                     | ting    |                               |          |
|-------------------------------|---------|-------------------------------|----------|
| Rest                          |         |                               |          |
| Coffee table                  |         |                               |          |
|                               |         |                               |          |
|                               |         |                               |          |
|                               |         |                               |          |
|                               | 450 450 |                               | 660 660  |
| Square coffee table - 450x450 |         | Square coffee table - 660x660 |          |
|                               |         |                               |          |
|                               |         |                               | 1200 660 |
|                               |         |                               |          |
|                               | 660 660 |                               | 1200 660 |
|                               |         |                               |          |

Box coffee table - 660x660

Round coffee table - small

Round coffee table - large

vidak.co.nz