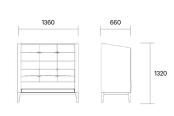

# **Soft seating**

Rest

3 seater low back

3 seater high back

| Soft seat                     | ting    |                               |          |
|-------------------------------|---------|-------------------------------|----------|
| Rest                          |         |                               |          |
| Coffee table                  |         |                               |          |
|                               |         |                               |          |
|                               |         |                               |          |
|                               |         |                               |          |
|                               | 450 450 |                               | 660 660  |
| Square coffee table - 450x450 |         | Square coffee table - 660x660 |          |
|                               |         |                               |          |
|                               |         |                               | 1200 660 |
|                               |         |                               |          |
|                               | 660 660 |                               | 1200 660 |
|                               |         |                               |          |