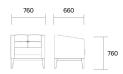

# **Soft seating**

Rest

3 seater low back

3 seater high back

| Soft seat                     | ting    |                               |          |
|-------------------------------|---------|-------------------------------|----------|
| Rest                          |         |                               |          |
| Coffee table                  |         |                               |          |
|                               |         |                               |          |
|                               |         |                               |          |
|                               |         |                               |          |
|                               | 450 450 |                               | 660 660  |
| Square coffee table - 450x450 |         | Square coffee table - 660x660 |          |
|                               |         |                               |          |
|                               |         |                               | 1200 660 |
|                               |         |                               |          |
|                               | 660 660 |                               | 1200 660 |
|                               |         |                               |          |

Box coffee table - 660x660

Round coffee table - small

Round coffee table - large

vidak.co.nz