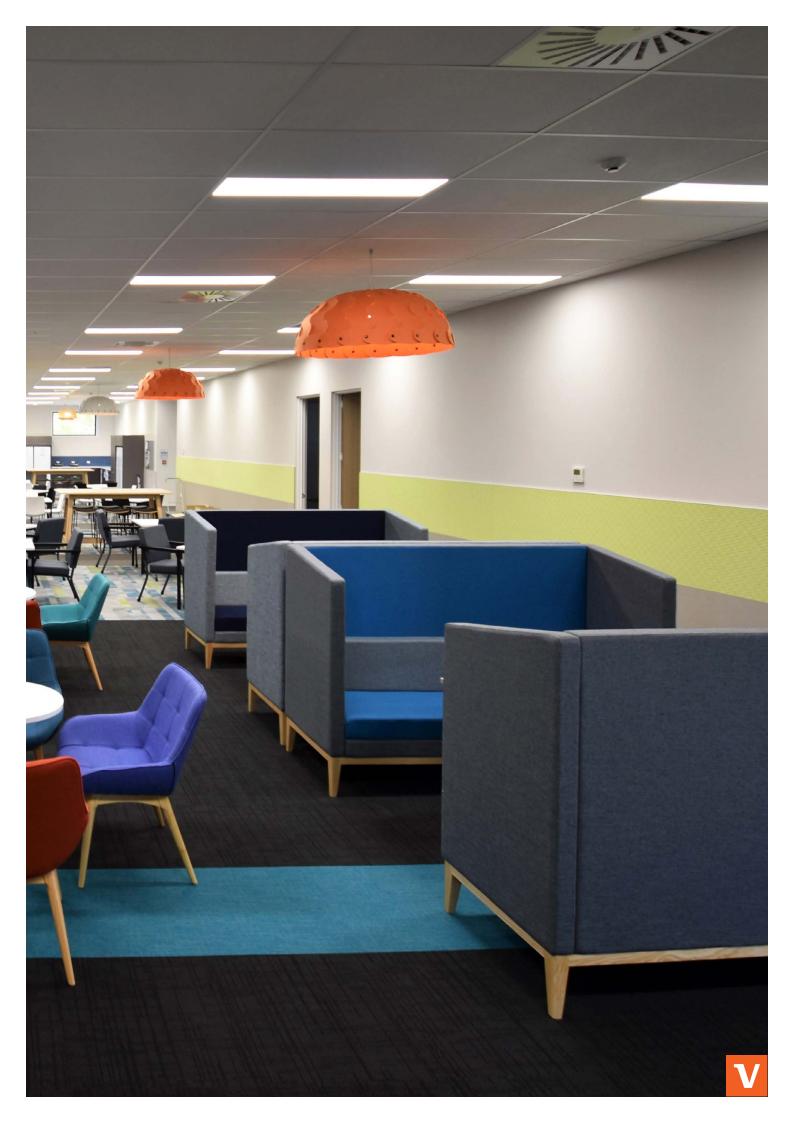

Most soft seating is designed for simply sitting – not for working. Rest gives you the best of both worlds, enabling you to create versatile spaces where people can catch up, relax or work quietly.

All Rest seating – from single chairs to sofas – is designed to be as ergonomic as possible, making it easier to work where you sit. Higher seat backs can be used to divide areas and create a sense of privacy.

### Rest