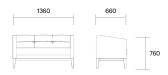

# **Soft seating**

Rest

3 seater low back

3 seater high back

| Soft seat                     | ting    |                               |          |
|-------------------------------|---------|-------------------------------|----------|
| Rest                          |         |                               |          |
| Coffee table                  |         |                               |          |
|                               |         |                               |          |
|                               |         |                               |          |
|                               |         |                               |          |
|                               | 450 450 |                               | 660 660  |
| Square coffee table - 450x450 |         | Square coffee table - 660x660 |          |
|                               |         |                               |          |
|                               |         |                               | 1200 660 |
|                               |         |                               |          |
|                               | 660 660 |                               | 1200 660 |
|                               |         |                               |          |