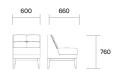

### **FEATURES**

The Rest range of soft seating can be customised to suit your required size and shape

Back heights: 760H or 1320H

Seat height: 450H

Chair, 2 seater, 2.5 seater, 3 seater and ottomans

Timber legs

100% New Zealand made

10 year warranty (excluding fabric)

4-6 week lead time

Rest single low back no arms

Rest single low back with arms

Rest ottoman

Rest high back sofa