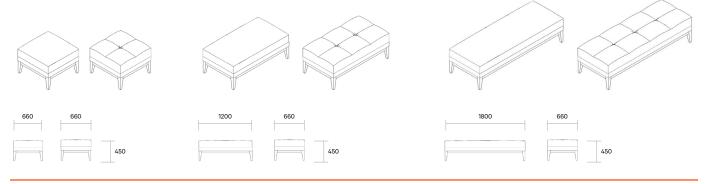

### **FEATURES**

The Rest range of soft seating can be customised to suit your required size and shape

Back heights: 760H or 1320H

Seat height: 450H

Chair, 2 seater, 2.5 seater, 3 seater and ottomans

Timber legs

Comes with or without arms

Seat cushion and shell can be upholstered in different fabrics

Modular corner units available

Optional extra cushions available

Optional power access for mobile working

Matching range of coffee tables

100% New Zealand made

10 year warranty (excluding fabric)

4-6 week lead time

Rest single low back no arms

Rest single low back with arms

Rest ottoman

Rest high back sofa