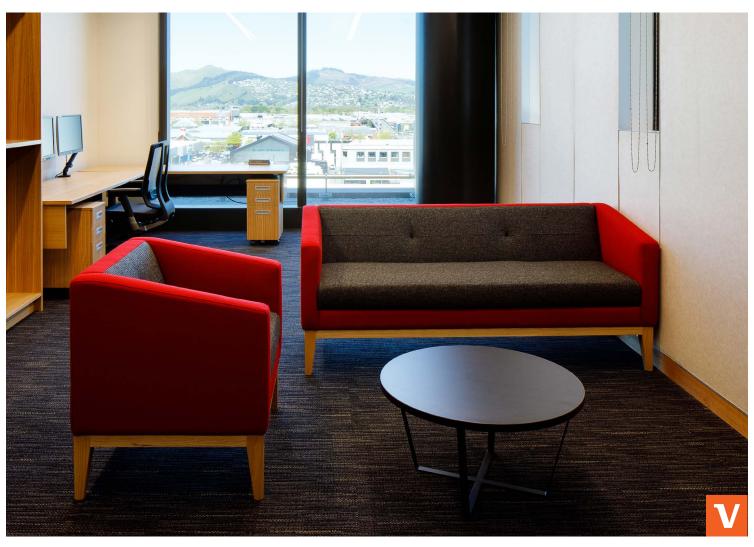

# **Soft seating**

Rest

3 seater low back

3 seater high back

| Soft seat                     | ting    |                               |          |
|-------------------------------|---------|-------------------------------|----------|
| Rest                          |         |                               |          |
| Coffee table                  |         |                               |          |
|                               |         |                               |          |
|                               |         |                               |          |
|                               |         |                               |          |
|                               | 450 450 |                               | 660 660  |
| Square coffee table - 450x450 |         | Square coffee table - 660x660 |          |
|                               |         |                               |          |
|                               |         |                               | 1200 660 |
|                               |         |                               |          |
|                               | 660 660 |                               | 1200 660 |
|                               |         |                               |          |