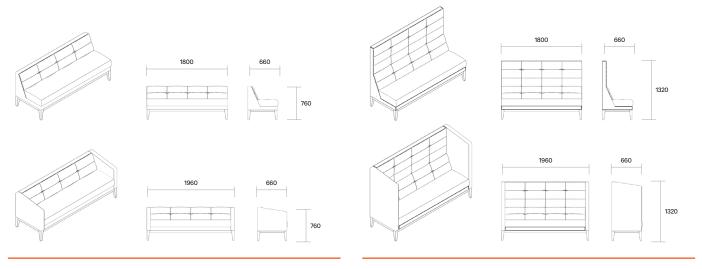

### **FEATURES**

The Rest range of soft seating can be customised to suit your required size and shape

Back heights: 760H or 1320H

Seat height: 450H

Chair, 2 seater, 2.5 seater, 3 seater and ottomans

Timber legs

Comes with or without arms

Seat cushion and shell can be upholstered in different fabrics

Modular corner units available

Optional extra cushions available

Optional power access for mobile working

Matching range of coffee tables

100% New Zealand made

10 year warranty (excluding fabric)

4-6 week lead time

Rest single low back no arms

Rest single low back with arms

Rest ottoman

Rest high back sofa

## Rest

Chair low back

Chair high back

2 seater low back

2.5 seater low back

2.5 seater high back

## 2 seater high back

# **Soft seating**

Rest

3 seater low back

3 seater high back

| Soft seat                     | ting    |                               |          |
|-------------------------------|---------|-------------------------------|----------|
| Rest                          |         |                               |          |
| Coffee table                  |         |                               |          |
|                               |         |                               |          |
|                               |         |                               |          |
|                               |         |                               |          |
|                               | 450 450 |                               | 660 660  |
| Square coffee table - 450x450 |         | Square coffee table - 660x660 |          |
|                               |         |                               |          |
|                               |         |                               | 1200 660 |
|                               |         |                               |          |
|                               | 660 660 |                               | 1200 660 |
|                               |         |                               |          |