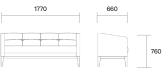

# **Soft seating**

Rest

3 seater low back

3 seater high back

| Soft seat                     | ting    |                               |          |
|-------------------------------|---------|-------------------------------|----------|
| Rest                          |         |                               |          |
| Coffee table                  |         |                               |          |
|                               |         |                               |          |
|                               |         |                               |          |
|                               |         |                               |          |
|                               | 450 450 |                               | 660 660  |
| Square coffee table - 450x450 |         | Square coffee table - 660x660 |          |
|                               |         |                               |          |
|                               |         |                               | 1200 660 |
|                               |         |                               |          |
|                               | 660 660 |                               | 1200 660 |
|                               |         |                               |          |