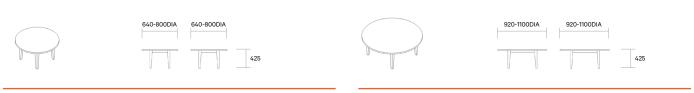

Comes with or without arms

Seat cushion and shell can be upholstered in different fabrics

Modular corner units available

Optional extra cushions available

Optional power access for mobile working

Matching range of coffee tables

# **Soft seating**

Rest

3 seater low back

3 seater high back

| Soft seat                     | ting    |                               |          |
|-------------------------------|---------|-------------------------------|----------|
| Rest                          |         |                               |          |
| Coffee table                  |         |                               |          |
|                               |         |                               |          |
|                               |         |                               |          |
|                               |         |                               |          |
|                               | 450 450 |                               | 660 660  |
| Square coffee table - 450x450 |         | Square coffee table - 660x660 |          |
|                               |         |                               |          |
|                               |         |                               | 1200 660 |
|                               |         |                               |          |
|                               | 660 660 |                               | 1200 660 |
|                               |         |                               |          |

Box coffee table - 660x660

Round coffee table - small

Round coffee table - large

vidak.co.nz