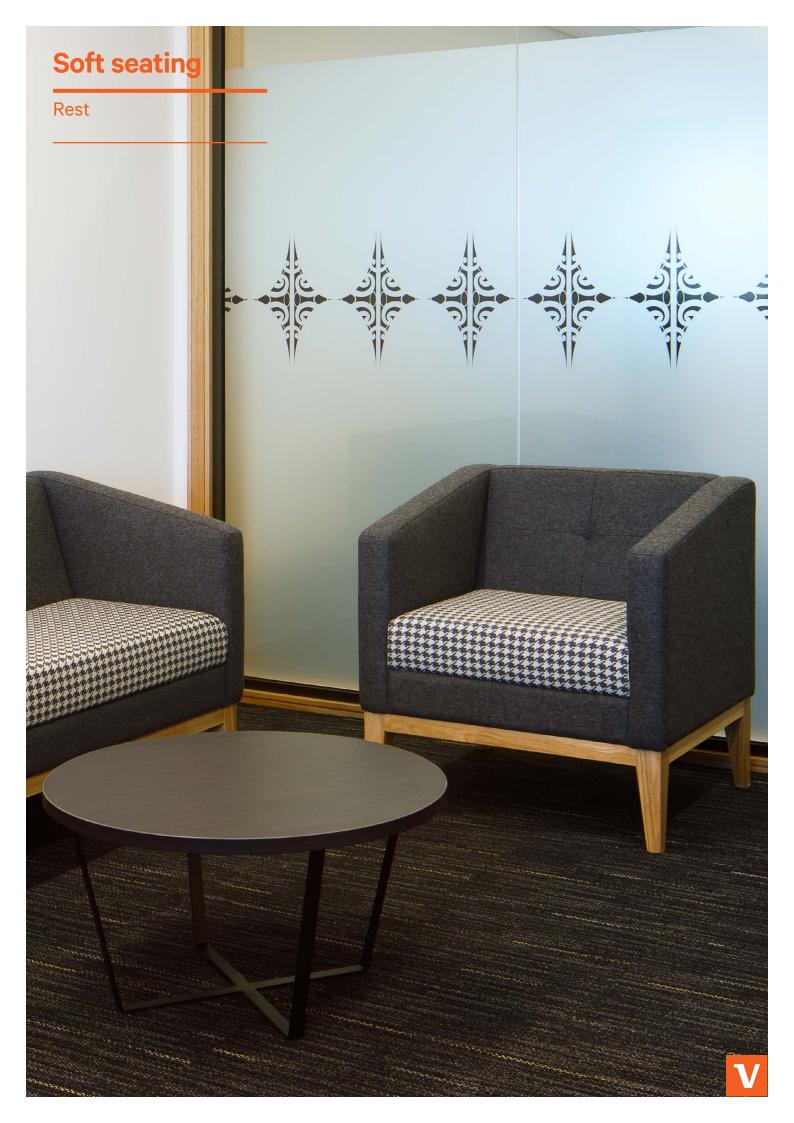

Most soft seating is designed for simply sitting – not for working. Rest gives you the best of both worlds, enabling you to create versatile spaces where people can catch up, relax or work quietly.

All Rest seating – from single chairs to sofas – is designed to be as ergonomic as possible, making it easier to work where you sit. Higher seat backs can be used to divide areas and create a sense of privacy.

## **Soft seating**

### Rest