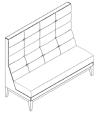

range of soft seating can be customised to suit your required size and shape

Back heights: 760H or 1320H

Seat height: 450H

Chair, 2 seater, 2.5 seater, 3 seater and ottomans

Timber legs

Comes with or without arms

Seat cushion and shell can be upholstered in different fabrics

Modular corner units available

Optional extra cushions available

Optional power access for mobile working

Matching range of coffee tables

100% New Zealand made

10 year warranty (excluding fabric)

4-6 week lead time



Rest single low back no arms



Rest single low back with arms



Rest ottoman



Rest high back sofa

## **Soft seating**

## Rest

















Chair low back











Chair high back









2 seater low back







2.5 seater low back



2.5 seater high back

## 2 seater high back









# **Soft seating**

Rest



3 seater low back

3 seater high back



| Soft seat                     | ting    |                               |          |
|-------------------------------|---------|-------------------------------|----------|
| Rest                          |         |                               |          |
| Coffee table                  |         |                               |          |
|                               |         |                               |          |
|                               |         |                               |          |
|                               |         |                               |          |
|                               | 450 450 |                               | 660 660  |
| Square coffee table - 450