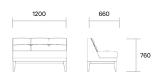

# **Soft seating**

Rest

3 seater low back

3 seater high back

| Soft seat                     | ting    |                               |          |
|-------------------------------|---------|-------------------------------|----------|
| Rest                          |         |                               |          |
| Coffee table                  |         |                               |          |
|                               |         |                               |          |
|                               |         |                               |          |
|                               |         |                               |          |
|                               | 450 450 |                               | 660 660  |
| Square coffee table - 450x450 |         | Square coffee table - 660x660 |          |
|                               |         |                               |          |
|                               |         |                               | 1200 660 |
|                               |         |                               |          |
|                               | 660 660 |                               | 1200 660 |
|                               |         |                               |          |