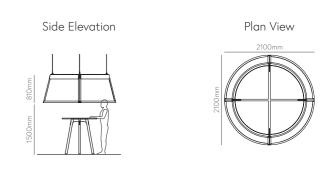

#### FEATURES

2000mm dia Cone x 850H

Hung at 1500H AFFL to underside of cone

Weight: 45kg

Frame finish in clear lacquered Oak or Black stain

Light Grey, Dark Grey or Oatmeal acoustic PET panels

Suspended on stainless steel cables

#### Front Elevation

Dimensions

Cone of Silence