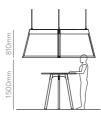

#### FEATURES

2000mm dia Cone x 850H

Hung at 1500H AFFL to underside of cone

Weight: 45kg

Frame finish in clear lacquered Oak or Black stain

Light Grey, Dark Grey or Oatmeal acoustic PET panels

Suspended on stainless steel cables

#### Front Elevation

Dimensions

Cone of Silence