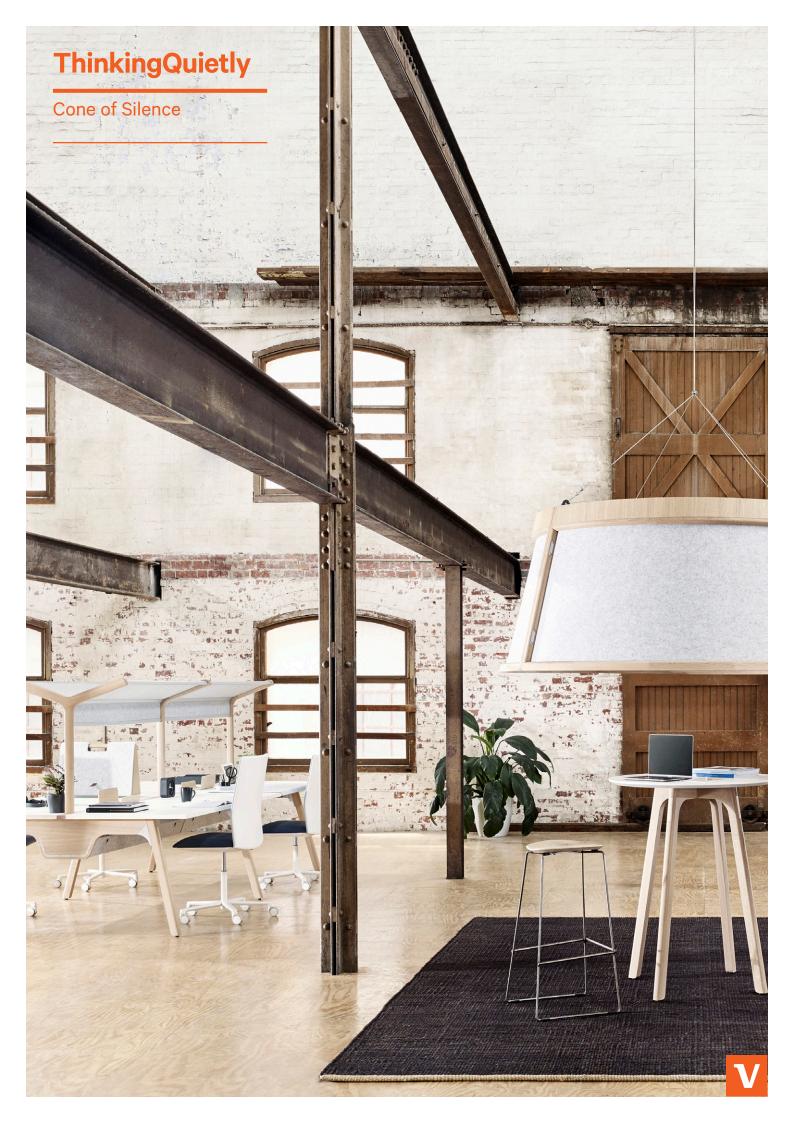

# ThinkingQuietly

## Cone of Silence

#### FEATURES

2000mm dia Cone x 850H

Hung at 1500H AFFL to underside of cone

Weight: 45kg

Frame finish in clear lacquered Oak or Black stain

Light Grey, Dark Grey or Oatmeal acoustic PET panels

Suspended on stainless steel cables