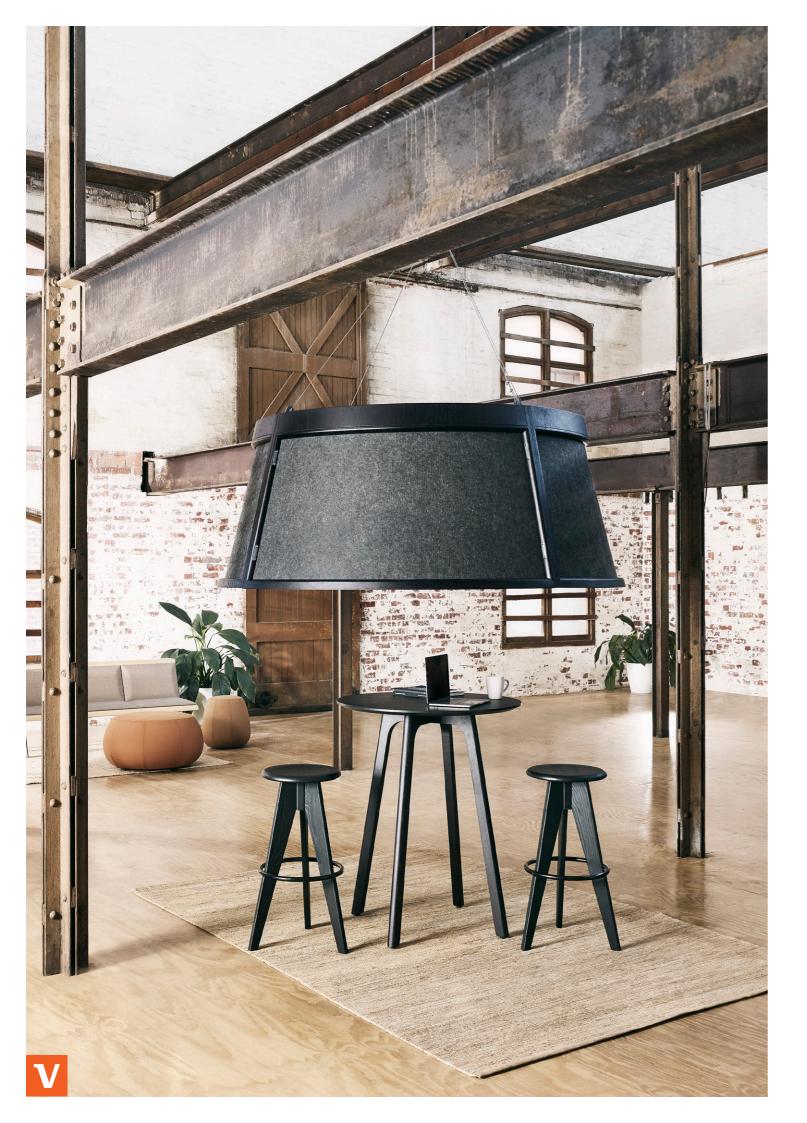

#### FEATURES

2000mm dia Cone x 850H

Hung at 1500H AFFL to underside of cone

Weight: 45kg

Frame finish in clear lacquered Oak or Black stain

Light Grey, Dark Grey or Oatmeal acoustic PET panels

Suspended on stainless steel cables

Hanging of cone is dependent on site and will need to be discussed with the building engineer

Goes with ThinkingQuietly round barleaner table

5 year warranty

9 week lead time (Oak) 13 week lead time (Black stain)