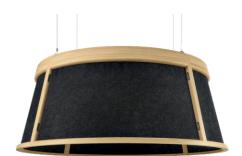

## Cone of Silence

#### FEATURES

2000mm dia Cone x 850H

Hung at 1500H AFFL to underside of cone

Weight: 45kg

Frame finish in clear lacquered Oak or Black stain

Light Grey, Dark Grey or Oatmeal acoustic PET panels

Suspended on stainless steel cables

Hanging of cone is dependent on site and will need to be discussed with the building engineer

Goes with ThinkingQuietly round barleaner table

5 year warranty

9 week lead time (Oak) 13 week lead time (Black stain)