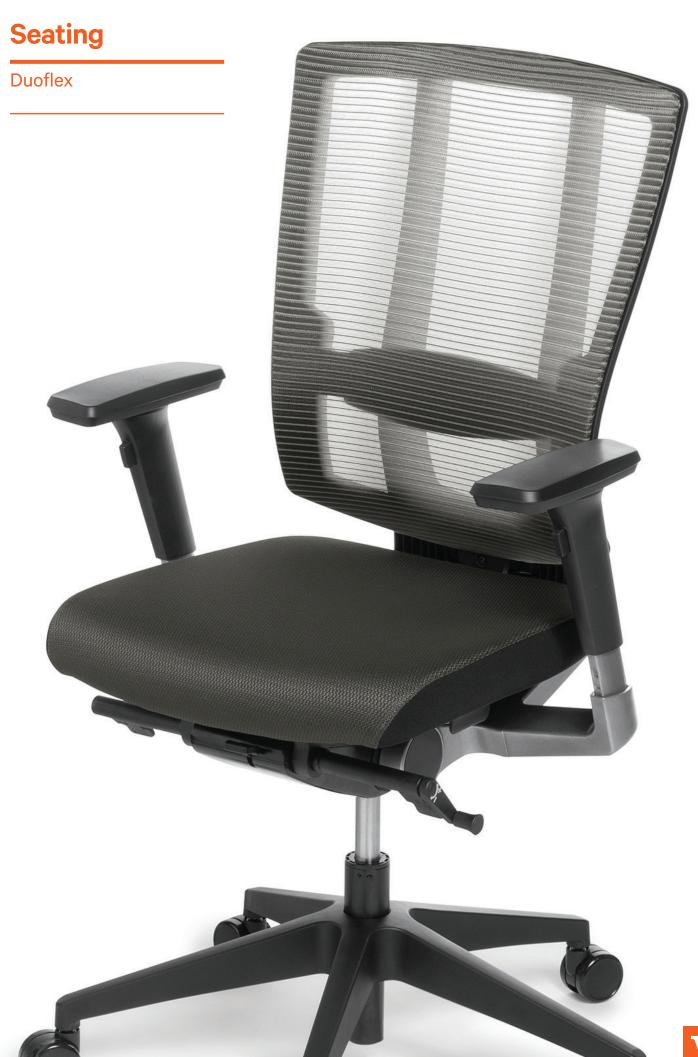

## **FEATURES**

Duoflex is a contemporary corporate style mesh back chair with optimum functionality

Available in:

Duoflex Ergo - task chair

Duoflex Meeting - meeting room and high lift chair

Duflex Ergo has a dynamic back flex feature, tension adjustment for seat-back tilt, and height adjustable lumbar support

All chairs have gas lift height adjustment and sychronised seat and back adjustment

Seat available in standard charcoal or optional customer specified fabric

Standard black nylon base or optional polished aluminium base

The task chair has soft support multi-adjustable armrests and the meeting chair has fixed height arm rests (both removable)

10 year warranty (excluding fabric)

4-6 week lead time

**Duoflex Ergo - polished base** 