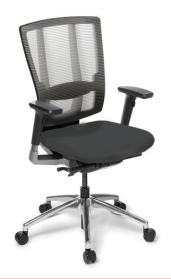

All chairs have gas lift height adjustment and sychronised seat and back adjustment

Seat available in standard charcoal or optional customer specified fabric

Standard black nylon base or optional polished aluminium base

The task chair has soft support multi-adjustable armrests and the meeting chair has fixed height arm rests (both removable)

10 year warranty (excluding fabric)

4-6 week lead time

**Duoflex Ergo - polished base** 