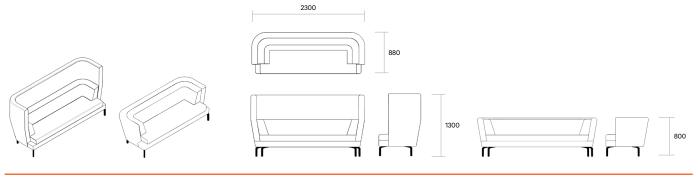

Available in chair, 2 seater, 3 seater, and in 2, 4 and 6 person booths

Back height: 800H or 1300H

Seat height: 440H

Available in your choice of upholstery including fabric, vinyl or leather

Top stitch detail

Legs are either polished aluminium or natural American oak

Optional technology (TV screen up to 32 inch) and whiteboard integration available in booth settings for collaborative work

10 year warranty (excluding fabric)

12-14 week lead time

Entente high back chair

Entente high back sofa

Entente low back sofa

Entente chair

**Entente 2 seater** 

Entente 3 seater

Entente 2, 4 + 6 person booths