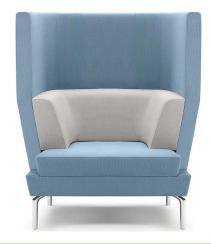

Available in chair, 2 seater, 3 seater, and in 2, 4 and 6 person booths

Back height: 800H or 1300H

Seat height: 440H

Available in your choice of upholstery including fabric, vinyl or leather

Top stitch detail

Legs are either polished aluminium or natural American oak

Optional technology (TV screen up to 32 inch) and whiteboard integration available in booth settings for collaborative work

10 year warranty (excluding fabric)

12-14 week lead time

Entente high back chair

Entente high back sofa

Entente low back sofa

Entente chair

**Entente 2 seater** 

Entente 3 seater

Entente 2, 4 + 6 person booths