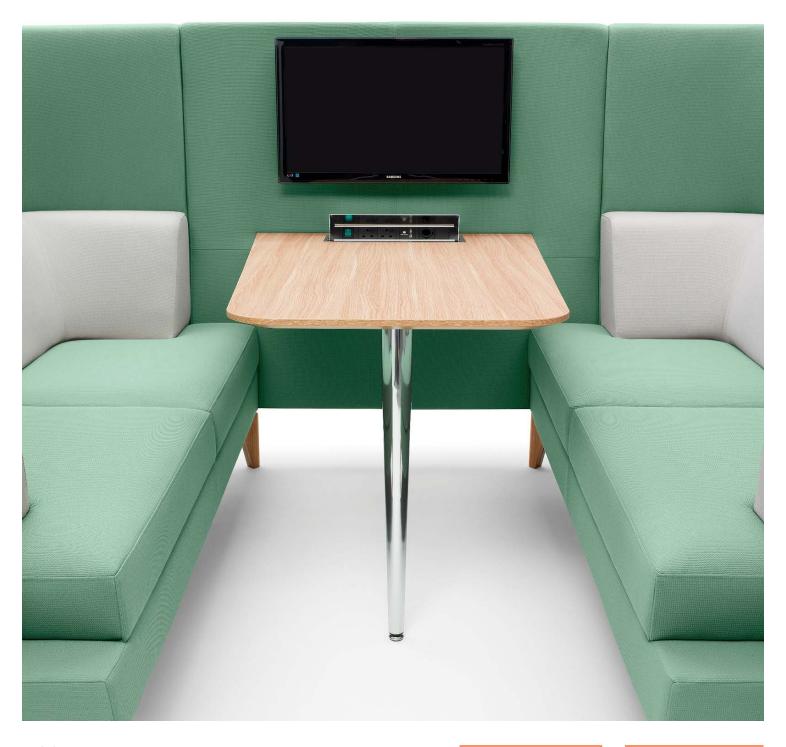

Available in chair, 2 seater, 3 seater, and in 2, 4 and 6 person booths

Back height: 800H or 1300H

Seat height: 440H

Available in your choice of upholstery including fabric, vinyl or leather

Top stitch detail

Legs are either polished aluminium or natural American oak

Optional technology (TV screen up to 32 inch) and whiteboard integration available in booth settings for collaborative work

10 year warranty (excluding fabric)

12-14 week lead time

Entente high back chair

Entente high back sofa

Entente low back sofa

Entente chair

**Entente 2 seater** 

Entente 3 seater

Entente 2, 4 + 6 person booths