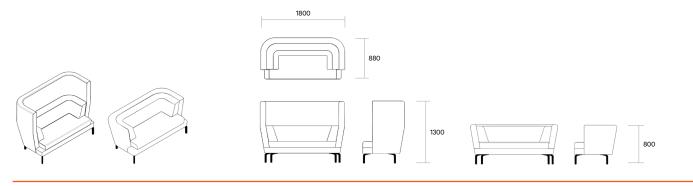

Available in chair, 2 seater, 3 seater, and in 2, 4 and 6 person booths

Back height: 800H or 1300H

Seat height: 440H

Available in your choice of upholstery including fabric, vinyl or leather

Top stitch detail

Legs are either polished aluminium or natural American oak

Optional technology (TV screen up to 32 inch) and whiteboard integration available in booth settings for collaborative work

10 year warranty (excluding fabric)

12-14 week lead time

Entente high back chair

Entente high back sofa

Entente low back sofa

Entente chair

**Entente 2 seater** 

Entente 3 seater

Entente 2, 4 + 6 person booths