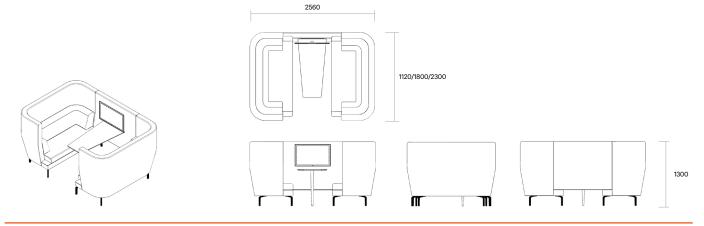

Available in chair, 2 seater, 3 seater, and in 2, 4 and 6 person booths

Back height: 800H or 1300H

Seat height: 440H

Available in your choice of upholstery including fabric, vinyl or leather

Top stitch detail

Legs are either polished aluminium or natural American oak

Optional technology (TV screen up to 32 inch) and whiteboard integration available in booth settings for collaborative work

10 year warranty (excluding fabric)

12-14 week lead time

Entente high back chair

Entente high back sofa

Entente low back sofa

Entente chair

**Entente 2 seater** 

Entente 3 seater

Entente 2, 4 + 6 person booths