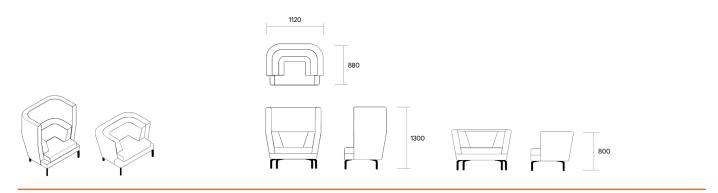

Available in chair, 2 seater, 3 seater, and in 2, 4 and 6 person booths

Back height: 800H or 1300H

Seat height: 440H

Available in your choice of upholstery including fabric, vinyl or leather

Top stitch detail

Legs are either polished aluminium or natural American oak

Optional technology (TV screen up to 32 inch) and whiteboard integration available in booth settings for collaborative work

10 year warranty (excluding fabric)

12-14 week lead time

Entente high back chair

Entente high back sofa

Entente low back sofa

Entente chair

**Entente 2 seater** 

Entente 3 seater

Entente 2, 4 + 6 person booths