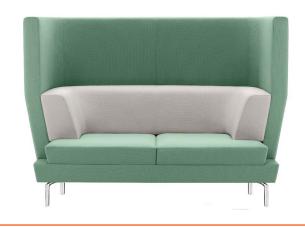

Available in chair, 2 seater, 3 seater, and in 2, 4 and 6 person booths

Back height: 800H or 1300H

Seat height: 440H

Available in your choice of upholstery including fabric, vinyl or leather

Top stitch detail

Legs are either polished aluminium or natural American oak

Optional technology (TV screen up to 32 inch) and whiteboard integration available in booth settings for collaborative work

10 year warranty (excluding fabric)

12-14 week lead time

Entente high back chair

Entente high back sofa

Entente low back sofa

Entente chair

**Entente 2 seater** 

Entente 3 seater

Entente 2, 4 + 6 person booths