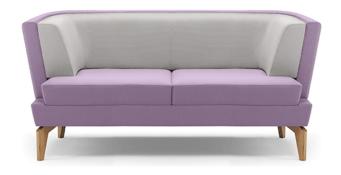

Available in chair, 2 seater, 3 seater, and in 2, 4 and 6 person booths

Back height: 800H or 1300H

Seat height: 440H

Available in your choice of upholstery including fabric, vinyl or leather

Top stitch detail

Legs are either polished aluminium or natural American oak

Optional technology (TV screen up to 32 inch) and whiteboard integration available in booth settings for collaborative work

10 year warranty (excluding fabric)

12-14 week lead time

Entente high back chair

Entente high back sofa

Entente low back sofa

Entente chair

**Entente 2 seater** 

Entente 3 seater

Entente 2, 4 + 6 person booths