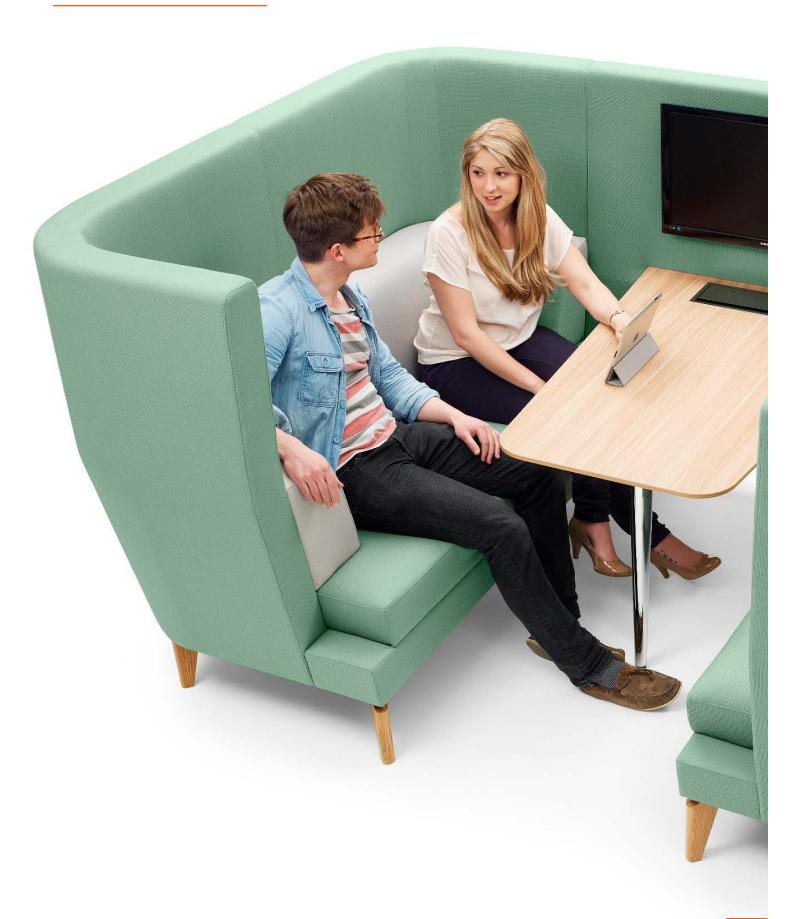

#### **FEATURES**

Entente is a new and distinctive collaborative lounge that blends corporate needs with hospitality style

This sofa hybrid features a webbed seat for comfort and a lumber bolster cushion for super support

Available in chair, 2 seater, 3 seater, and in 2, 4 and 6 person booths

Back height: 800H or 1300H

Seat height: 440H

Available in your choice of upholstery including fabric, vinyl or leather

Top stitch detail

Legs are either polished aluminium or natural American oak

Optional technology (TV screen up to 32 inch) and whiteboard integration available in booth settings for collaborative work

10 year warranty (excluding fabric)

12-14 week lead time

Entente high back chair

Entente high back sofa

Entente low back sofa

Entente chair

**Entente 2 seater** 

Entente 3 seater

Entente 2, 4 + 6 person booths