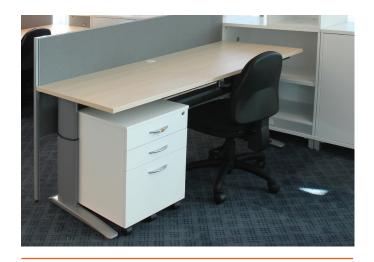

### Finishes

Top - 25 or 30mm Low or High pressure laminate or veneer with square or cutaway edge detail

Base - silver or Mannex white

10 year warranty

Balance 120 degree pod

Close up leg detail

Balance single desk