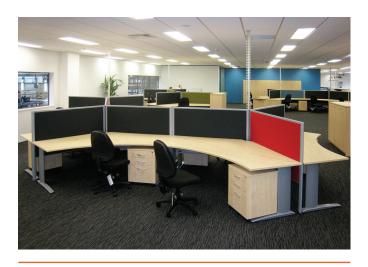

### Finishes

Top - 25 or 30mm Low or High pressure laminate or veneer with square or cutaway edge detail

Base - silver or Mannex white

10 year warranty

Balance 120 degree pod

Close up leg detail

Balance single desk