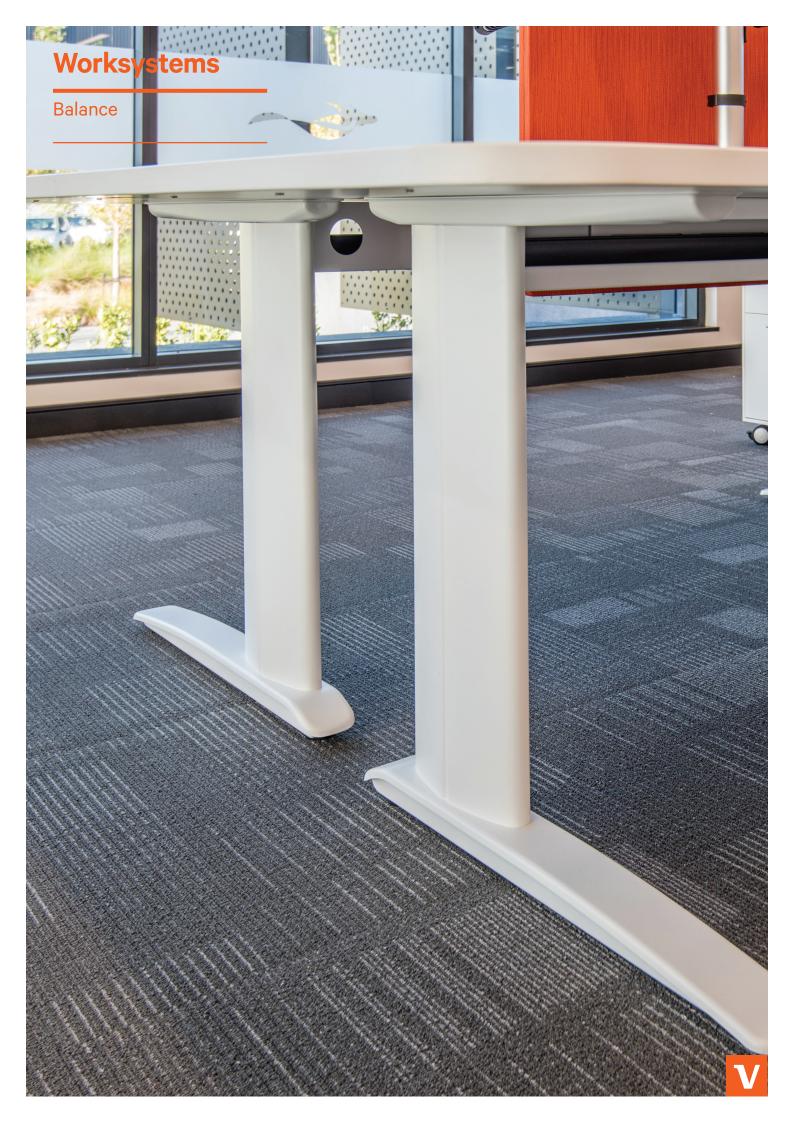

### Finishes

Top - 25 or 30mm Low or High pressure laminate or veneer with square or cutaway edge detail

Base - silver or Mannex white

10 year warranty

Balance 120 degree pod

Close up leg detail

Balance single desk