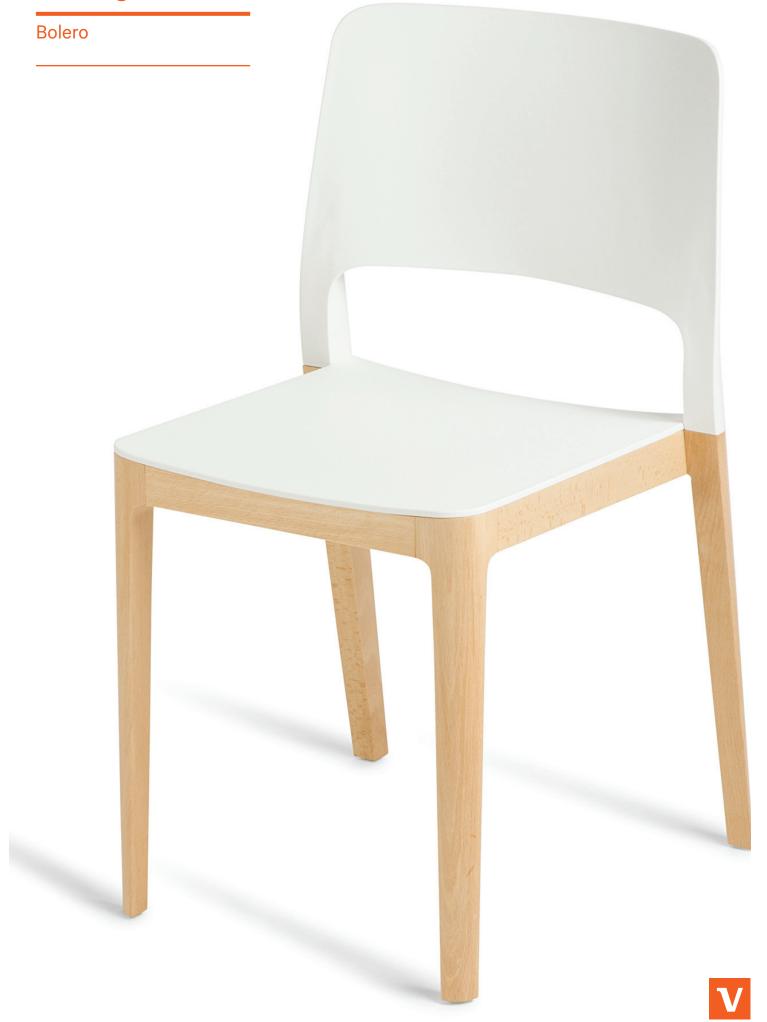

## Bolero

## **FEATURES**

With its sleek linear design, Bolero is suitable to be used in both hospitality and commercial spaces

Chair

Overall size:  $470W \times 485D \times 805H$ Seat height: 460H

Barstool

Overall size: 470W x 485D x 1022H

Seat height: 747H

Kitchen stool

Overall size: 470W x 485D x 922H

Seat height: 647H

Solid Beech frame

Polypropylene seat and backrest

Colours available: Black or White

Indent back and seat colours: Terracotta, Spearmint,

Smoke, Gold

Indent frame colour: Black

Optional seat upholstery in fabric of your choice

Greenguard Gold

5 year warranty

4-6 week lead time

**Bolero barstool** 

**Bolero - front view** 