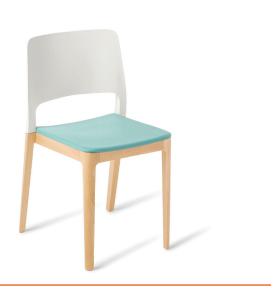

Smoke, Gold

Indent frame colour: Black

Optional seat upholstery in fabric of your choice

Greenguard Gold

5 year warranty

4-6 week lead time

**Bolero barstool** 

**Bolero - front view** 

Bolero - upholstered seat

Bolero - black seat + back