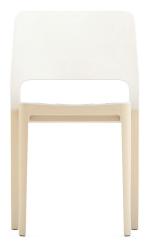

Smoke, Gold

Indent frame colour: Black

Optional seat upholstery in fabric of your choice

Greenguard Gold

5 year warranty

4-6 week lead time

**Bolero barstool** 

**Bolero - front view** 