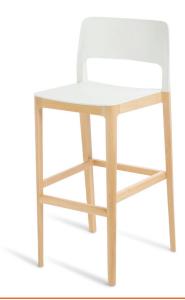

## **FEATURES**

With its sleek linear design, Bolero is suitable to be used in both hospitality and commercial spaces

Chair

Overall size:  $470W \times 485D \times 805H$ Seat height: 460H

Barstool

Overall size: 470W x 485D x 1022H

Seat height: 747H

Kitchen stool

Overall size: 470W x 485D x 922H

Seat height: 647H

Solid Beech frame

Polypropylene seat and backrest

Colours available: Black or White

Indent back and seat colours: Terracotta, Spearmint,

Smoke, Gold

Indent frame colour: Black

Optional seat upholstery in fabric of your choice

Greenguard Gold

5 year warranty

4-6 week lead time

**Bolero barstool** 

**Bolero - front view** 