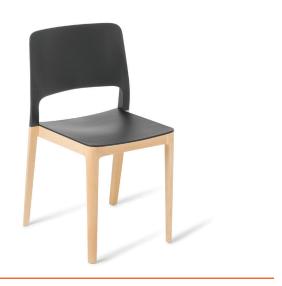

## Bolero

## **FEATURES**

With its sleek linear design, Bolero is suitable to be used in both hospitality and commercial spaces

Chair

Overall size:  $470W \times 485D \times 805H$ Seat height: 460H

Barstool

Overall size: 470W x 485D x 1022H

Seat height: 747H

Kitchen stool

Overall size: 470W x 485D x 922H

Seat height: 647H

Solid Beech frame

Polypropylene seat and backrest

Colours available: Black or White

Indent back and seat colours: Terracotta, Spearmint,

Smoke, Gold

Indent frame colour: Black

Optional seat upholstery in fabric of your choice

Greenguard Gold

5 year warranty

4-6 week lead time

**Bolero barstool** 

**Bolero - front view** 