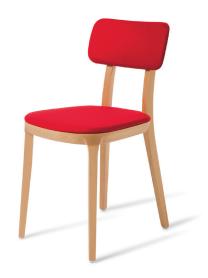

Seat height: 670H — Timber frame construction in solid Beech Optional black frame

Polyproplyene seat pad and back rest

Optional upholstered seat pad and back rest

5 year warranty

3-4 week lead time

Polka chair - upholstered seat + back