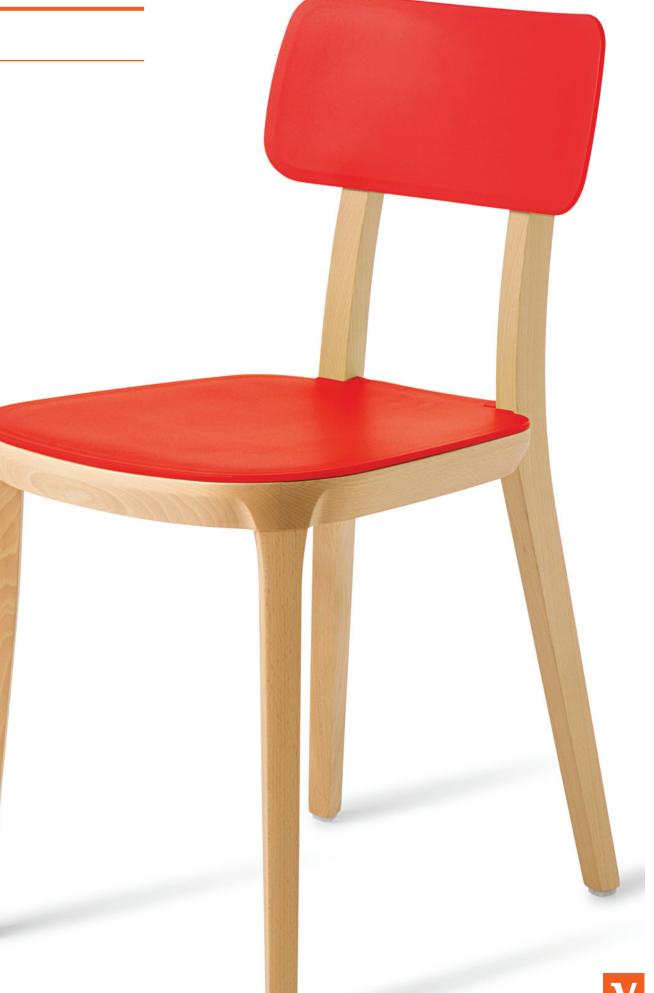

## FEATURES

Polka, with its sturdy timber frame, is available in a variety of colours and can be upholstered

Chair Overall size: 401W x 494D x 802H Seat height: 465H

Barstool Overall size: 440W x 560D x 1069H Seat height: 790H Kitchen stool Overall size: 435W x 540D x 950H

Seat height: 670H — Timber frame construction in solid Beech Optional black frame

Polyproplyene seat pad and back rest

Optional upholstered seat pad and back rest

5 year warranty

3-4 week lead time

Polka chair - upholstered seat + back