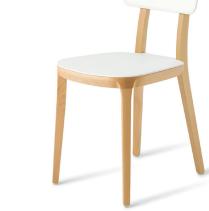

## FEATURES

Polka, with its sturdy timber frame, is available in a variety of colours and can be upholstered

Chair Overall size: 401W x 494D x 802H Seat height: 465H

Barstool Overall size: 440W x 560D x 1069H Seat height: 790H Kitchen stool Overall size: 435W x 540D x 950H

Seat height: 670H — Timber frame construction in solid Beech Optional black frame

Polyproplyene seat pad and back rest

Optional upholstered seat pad and back rest

5 year warranty

3-4 week lead time

Polka chair - upholstered seat + back