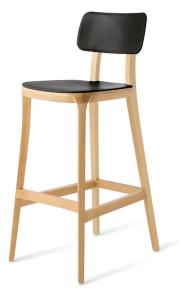

## FEATURES

Polka, with its sturdy timber frame, is available in a variety of colours and can be upholstered

Chair Overall size: 401W x 494D x 802H Seat height: 465H

Barstool Overall size: 440W x 560D x 1069H Seat height: 790H Kitchen stool Overall size: 435W x 540D x 950H

Seat height: 670H — Timber frame construction in solid Beech Optional black frame

Polyproplyene seat pad and back rest

Optional upholstered seat pad and back rest

5 year warranty

3-4 week lead time

Polka chair - upholstered seat + back

Polka - black frame (limited quantity in stock)

Polka barstool