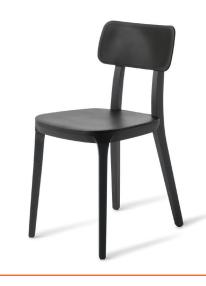

## Seating

Polka



## Seating

Polka



## FEATURES

Polka, with its sturdy timber frame, is available in a variety of colours and can be upholstered

Chair Overall size: 401W x 494D x 802H Seat height: 465H

Barstool Overall size: 440W x 560D x 1069H Seat height: 790H Kitchen stool Overall size: 435W x 540D x 950H

Seat height: 670H — Timber frame construction in solid Beech Optional black frame

Polyproplyene seat pad and back rest

Optional upholstered seat pad and back rest

5 year warranty

3-4 week lead time





Polka chair - upholstered seat + back



Polka - black frame (limited quantity in stock)



Polka barstool