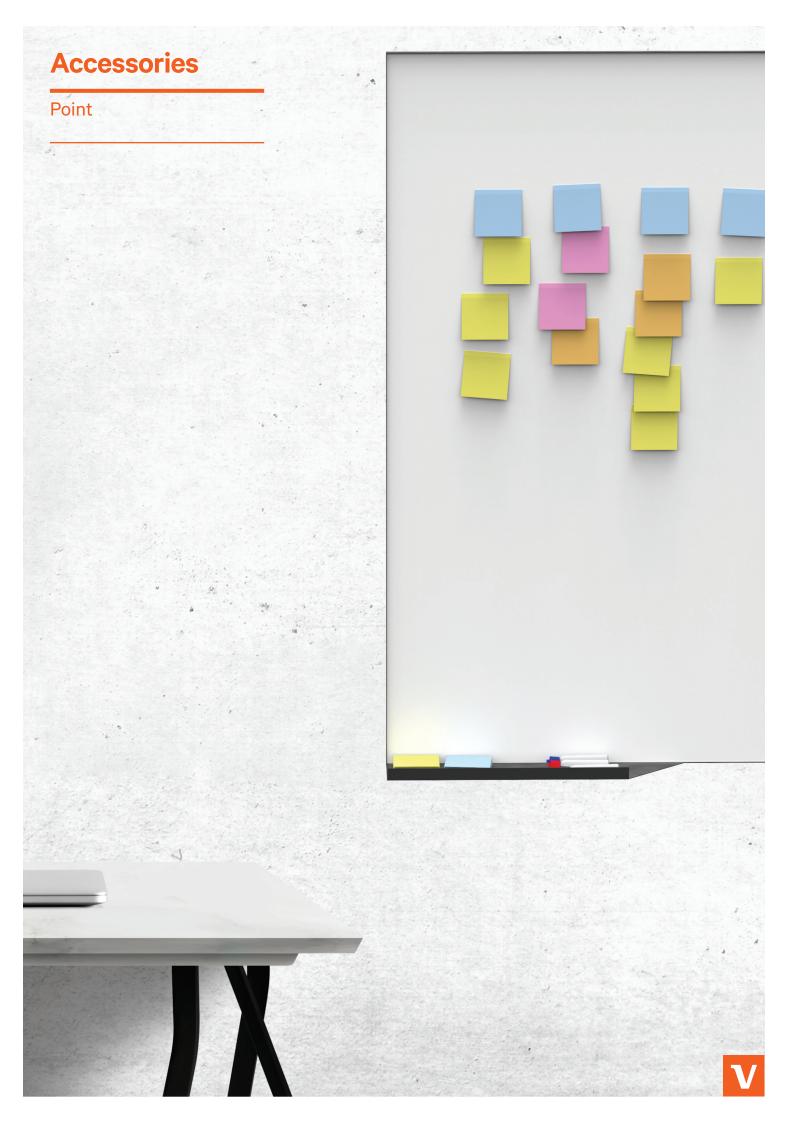

## **FEATURES**

Point is a wall mounted projection whiteboard with a slim black frame and optional pen/accessory tray

Standard sizes:

600 x 900mm

900 x 900mm

900 x 1200mm

1200 x 1200mm

1200 x 1800mm 1200 x 2400mm

Custom sizes available

Whiteboards are 15mm thick and stand off the wall by 3mm  $\,$ 

Clarity porcelain surface with black powdercoated aluminium frame

Special anti-glare surface for projection

Hidden wall fixings

Optional integrated pen/accessory tray - 500W x 60D

Lifetime surface guarantee

2 week lead time

Point whiteboard with pen/accessory tray

Point - projection

Point - whiteboard