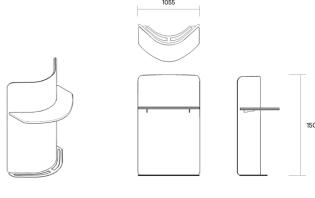

Seat: 510D x 460H Backrest: 620W x 340H

Upholstered in any fabric

Optional integrated power using Konnex with single GPO and twin USB

Freestanding screen and ottomans also available

Optional shelf unit to back of screen or high back