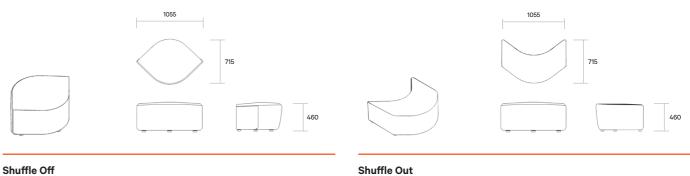

Allows users to rearrange their office from day-today, or even from hour-to-hour, depending on the task at hand

Suitable for breakout areas, small meeting spaces, touchdown areas and for partitioning

High back overall size: 1055W x 715D x 1500H Low back overall size: 1055W x 715D x 970H

Seat: 510D x 460H Backrest: 620W x 340H

Upholstered in any fabric

Optional integrated power using Konnex with single GPO and twin USB

Freestanding screen and ottomans also available

Optional shelf unit to back of screen or high back