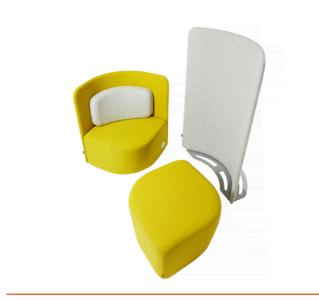

Seat: 510D x 460H Backrest: 620W x 340H

Upholstered in any fabric

Optional integrated power using Konnex with single GPO and twin USB

Freestanding screen and ottomans also available

Optional shelf unit to back of screen or high back

10 year warranty (excluding fabric)

12-14 week lead time

Shuffle high back

Shuffle low back

Shuffle range

Shuffle low back

Shuffle screen

Shuffle shelf