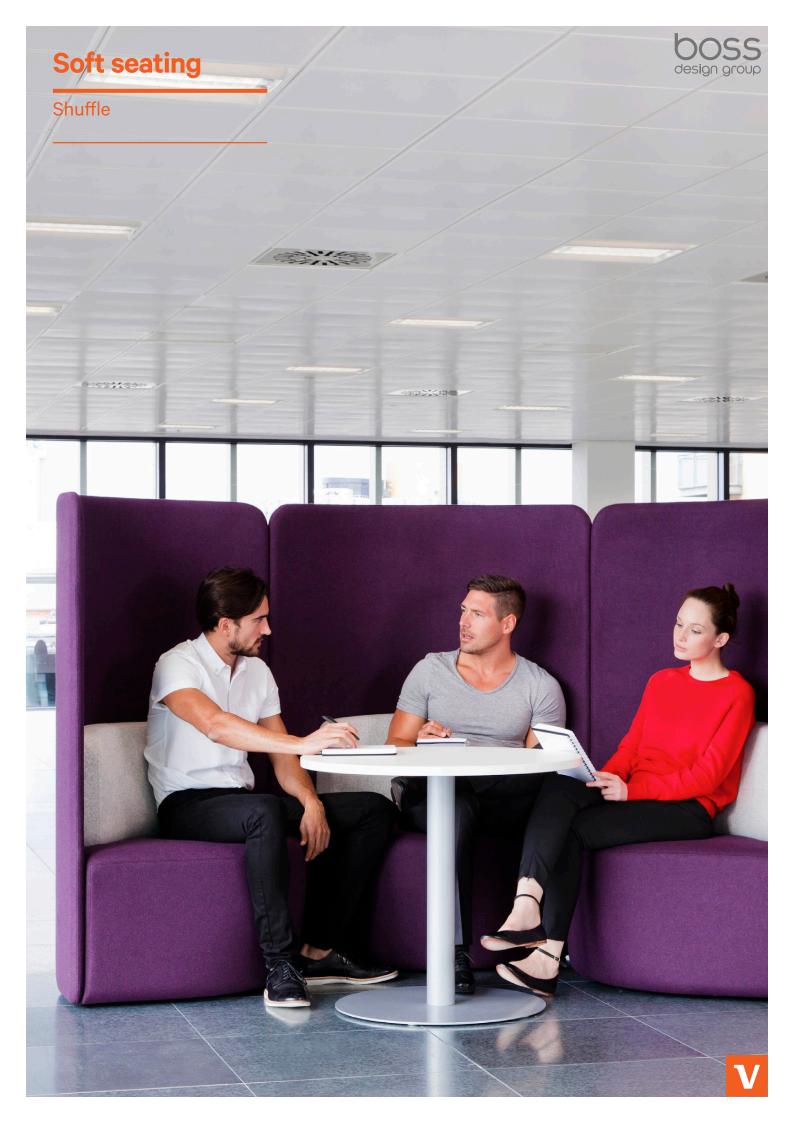

#### **FEATURES**

Based around one simple unit, Shuffle can be used for all current office functions associated with soft upholstery such as touchdown and breakout areas, collaborative spaces, meeting spaces and partitioning

Allows users to rearrange their office from day-today, or even from hour-to-hour, depending on the task at hand

Suitable for breakout areas, small meeting spaces, touchdown areas and for partitioning

High back overall size: 1055W x 715D x 1500H Low back overall size: 1055W x 715D x 970H

Seat: 510D x 460H Backrest: 620W x 340H

Upholstered in any fabric

Optional integrated power using Konnex with single GPO and twin USB

Freestanding screen and ottomans also available

Optional shelf unit to back of screen or high back