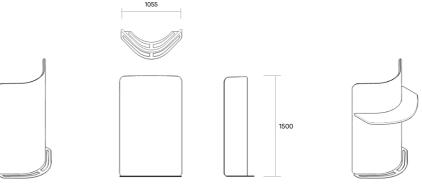

Allows users to rearrange their office from day-today, or even from hour-to-hour, depending on the task at hand

Suitable for breakout areas, small meeting spaces, touchdown areas and for partitioning

High back overall size: 1055W x 715D x 1500H Low back overall size: 1055W x 715D x 970H

Seat: 510D x 460H Backrest: 620W x 340H

Upholstered in any fabric

Optional integrated power using Konnex with single GPO and twin USB

Freestanding screen and ottomans also available

Optional shelf unit to back of screen or high back