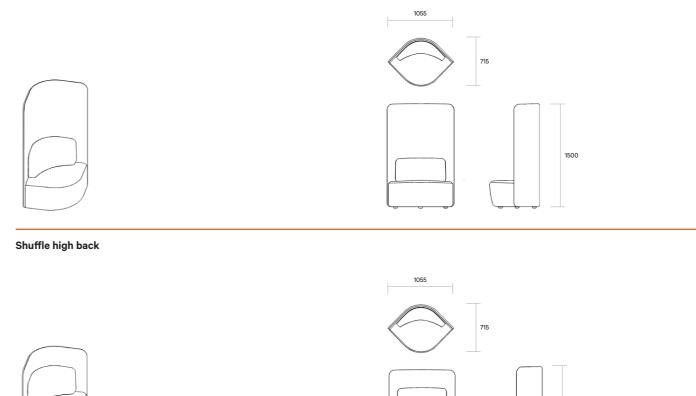

Allows users to rearrange their office from day-today, or even from hour-to-hour, depending on the task at hand

Suitable for breakout areas, small meeting spaces, touchdown areas and for partitioning

High back overall size: 1055W x 715D x 1500H Low back overall size: 1055W x 715D x 970H

Seat: 510D x 460H Backrest: 620W x 340H

Upholstered in any fabric

Optional integrated power using Konnex with single GPO and twin USB

Freestanding screen and ottomans also available

Optional shelf unit to back of screen or high back