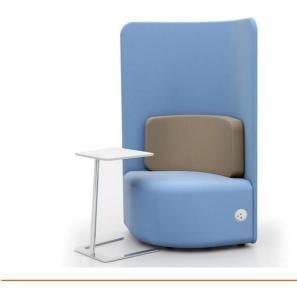

Allows users to rearrange their office from day-today, or even from hour-to-hour, depending on the task at hand

Suitable for breakout areas, small meeting spaces, touchdown areas and for partitioning

High back overall size: 1055W x 715D x 1500H Low back overall size: 1055W x 715D x 970H

Seat: 510D x 460H Backrest: 620W x 340H

Upholstered in any fabric

Optional integrated power using Konnex with single GPO and twin USB

Freestanding screen and ottomans also available

Optional shelf unit to back of screen or high back

10 year warranty (excluding fabric)

12-14 week lead time

Shuffle high back

Shuffle low back

Shuffle range

Shuffle low back

Shuffle screen

Shuffle shelf