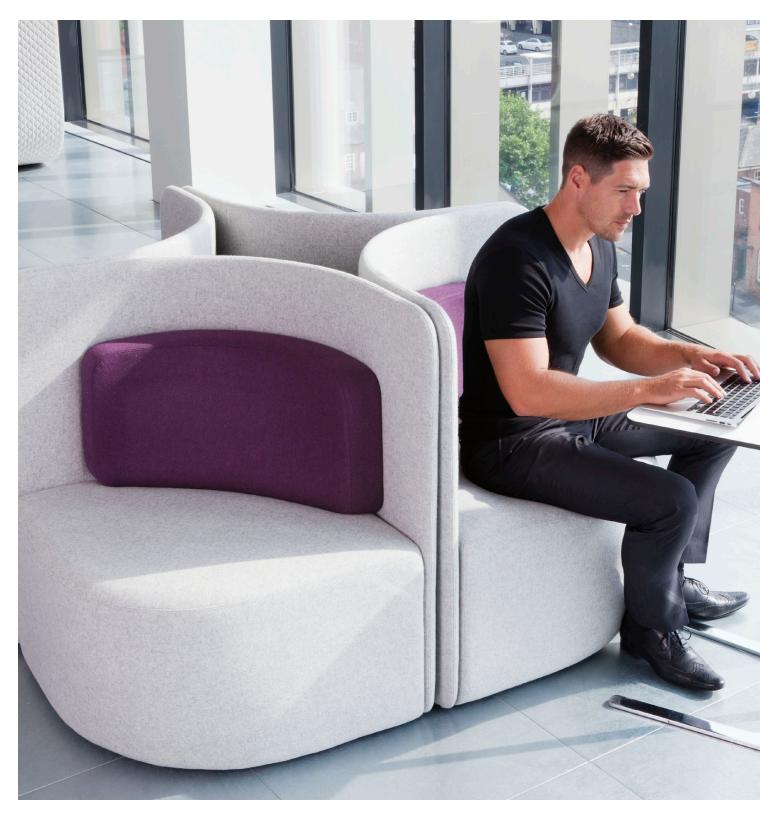

#### **FEATURES**

Based around one simple unit, Shuffle can be used for all current office functions associated with soft upholstery such as touchdown and breakout areas, collaborative spaces, meeting spaces and partitioning

Allows users to rearrange their office from day-today, or even from hour-to-hour, depending on the task at hand

Suitable for breakout areas, small meeting spaces, touchdown areas and for partitioning

High back overall size: 1055W x 715D x 1500H Low back overall size: 1055W x 715D x 970H

Seat: 510D x 460H Backrest: 620W x 340H

Upholstered in any fabric

Optional integrated power using Konnex with single GPO and twin USB

Freestanding screen and ottomans also available

Optional shelf unit to back of screen or high back

10 year warranty (excluding fabric)

12-14 week lead time

Shuffle high back

Shuffle low back

Shuffle range

Shuffle low back

Shuffle screen

Shuffle shelf