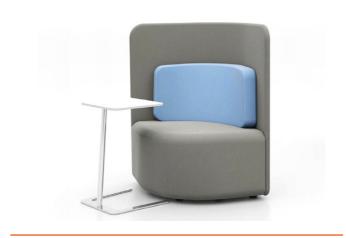

Allows users to rearrange their office from day-today, or even from hour-to-hour, depending on the task at hand

Suitable for breakout areas, small meeting spaces, touchdown areas and for partitioning

High back overall size: 1055W x 715D x 1500H Low back overall size: 1055W x 715D x 970H

Seat: 510D x 460H Backrest: 620W x 340H

Upholstered in any fabric

Optional integrated power using Konnex with single GPO and twin USB

Freestanding screen and ottomans also available

Optional shelf unit to back of screen or high back

10 year warranty (excluding fabric)

12-14 week lead time

Shuffle high back

Shuffle low back

Shuffle range

Shuffle low back

Shuffle screen

Shuffle shelf