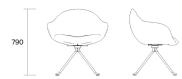

## **FEATURES**

Bloom is a simple stylish chair that complements any environment - used in reception, break out spaces, and meeting rooms

Overall size: 720W x 580D x 790H

Back size: 460W x 380H Seat size: 490W x 440D Seat height: 465H