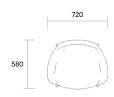

## **FEATURES**

Bloom is a simple stylish chair that complements any environment - used in reception, break out spaces, and meeting rooms

Overall size: 720W x 580D x 790H

Back size: 460W x 380H Seat size: 490W x 440D Seat height: 465H