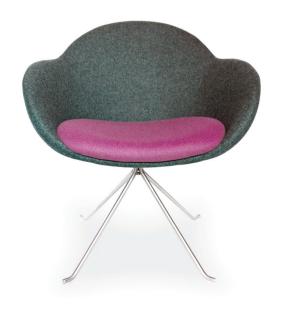

## **FEATURES**

Bloom is a simple stylish chair that complements any environment - used in reception, break out spaces, and meeting rooms

Overall size: 720W x 580D x 790H

Back size: 460W x 380H Seat size: 490W x 440D Seat height: 465H

4 leg base with glides in brushed stainless steel (optional powdercoat) or a 4 leg timber frame

Customer specified fabric upholstery

Seat cushion and shell can be upholstered in different fabrics

Matching round coffee table available