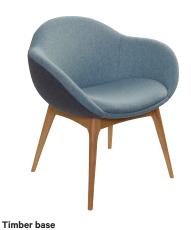

## **FEATURES**

Bloom is a simple stylish chair that complements any environment - used in reception, break out spaces, and meeting rooms

Overall size: 720W x 580D x 790H

Back size: 460W x 380H Seat size: 490W x 440D Seat height: 465H

4 leg base with glides in brushed stainless steel (optional powdercoat) or a 4 leg timber frame

Customer specified fabric upholstery

Seat cushion and shell can be upholstered in different fabrics

Matching round coffee table available

5 year warranty (excluding fabric)

4-6 week lead time

Bloom - brushed stainless steel base

Bloom coffee table