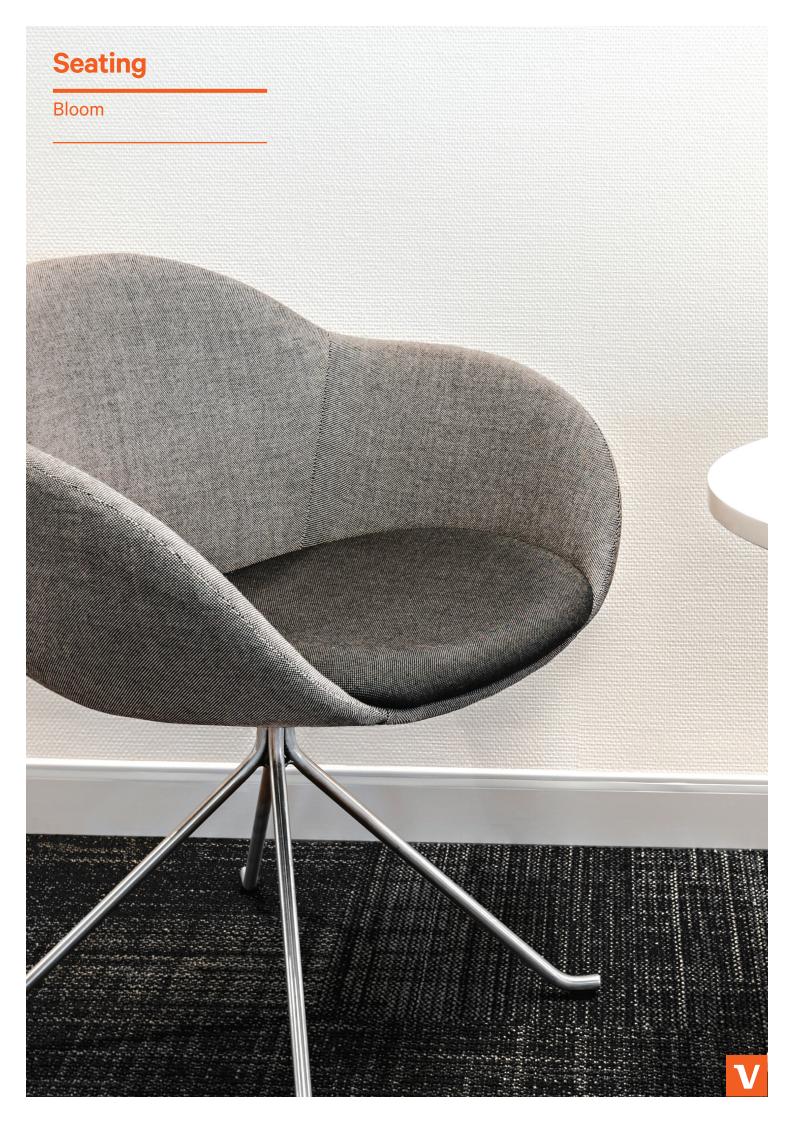

## **FEATURES**

Bloom is a simple stylish chair that complements any environment - used in reception, break out spaces, and meeting rooms

Overall size: 720W x 580D x 790H

Back size: 460W x 380H Seat size: 490W x 440D Seat height: 465H

4 leg base with glides in brushed stainless steel (optional powdercoat) or a 4 leg timber frame

Customer specified fabric upholstery

Seat cushion and shell can be upholstered in different fabrics

Matching round coffee table available

5 year warranty (excluding fabric)

4-6 week lead time

Bloom - brushed stainless steel base

Bloom coffee table