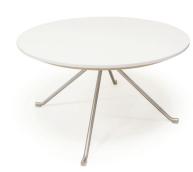

4 leg base with glides in brushed stainless steel (optional powdercoat) or a 4 leg timber frame

Customer specified fabric upholstery

Seat cushion and shell can be upholstered in different fabrics

Matching round coffee table available

5 year warranty (excluding fabric)

4-6 week lead time

Bloom - brushed stainless steel base

Bloom coffee table